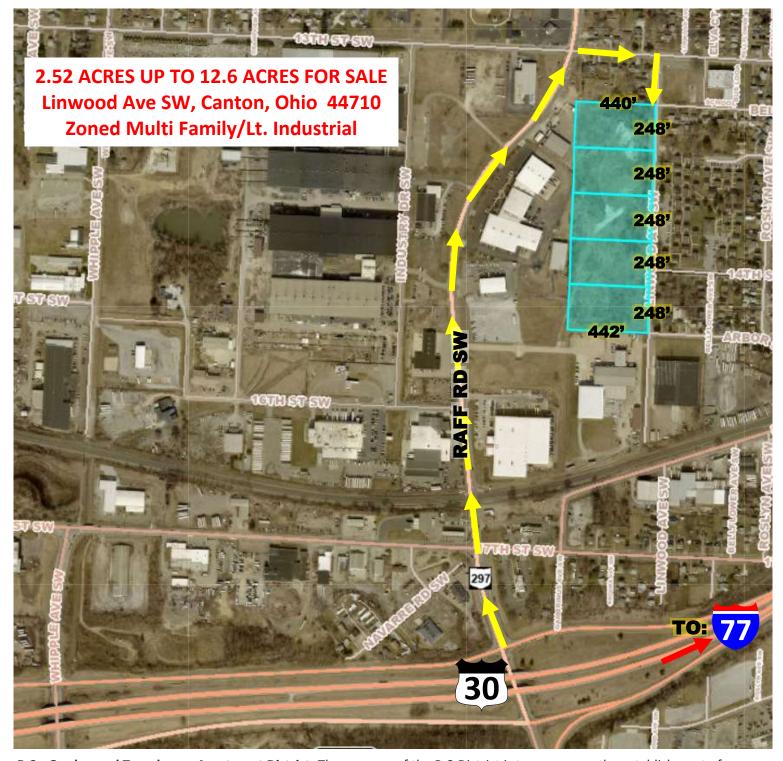

# 2.52 ACRES UP TO 12.6 ACRES FOR SALE

Linwood Ave SW, Canton, OH, 44710

Directions: Rt 30 to Raff Rd., North to 13th SW turn right, then right turn on Linwood Ave SW

## SITE INFO

12.60 Acre(s): 1244.55' Frontage: 442.55' Depth: Stark

County:

Township:

I-1 & R3 Zoning:

Topo: Level

Nearby Hwy: Route 30

Distance: 1.5 Miles