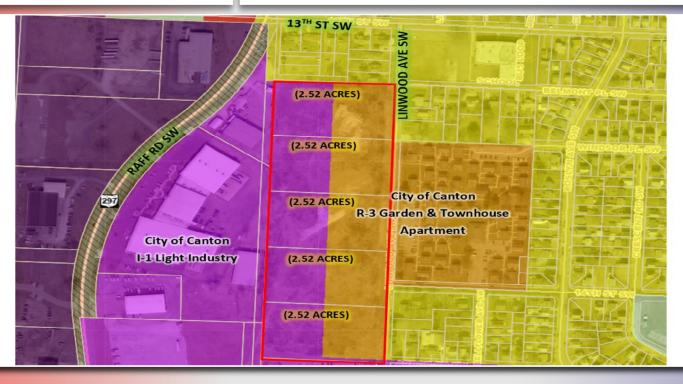

# 2.52 ACRES UP TO 12.6 ACRES FOR SALE

Linwood Ave SW, Canton, OH, 44710

Directions: Rt 30 to Raff Rd., North to 13th SW turn right, then right turn on Linwood Ave SW

## SITE INFO

12.60 Acre(s): 1244.55' Frontage: 442.55' Depth: Stark

County:

Township:

I-1 & R3 Zoning:

Topo: Level

Nearby Hwy: Route 30

Distance: 1.5 Miles

#### **MISCELLANEOUS**

Approximately 217' of the back of each lot is zoned I-1 Light Industry. The remaining front of the lots are zoned R-3 Garden & Townhouse Apartments. \$40,500 per acre. Purchase one parcel up to all five parcels. All city utilities.