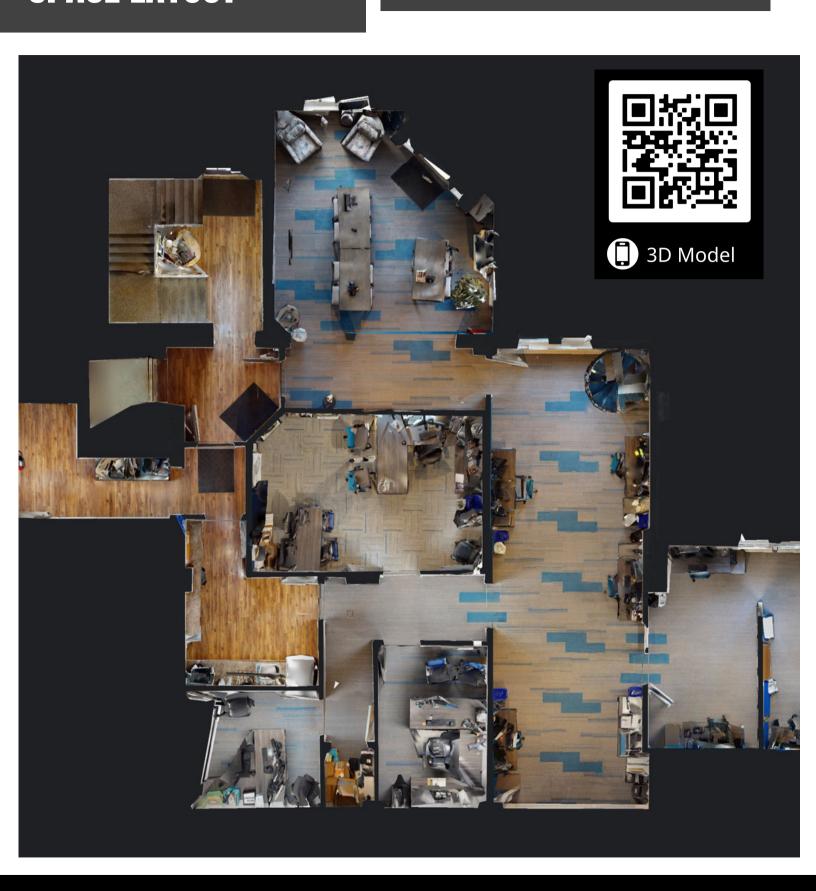

### **FOR LEASE - OFFICE**

100 E. Seneca Street, Manlius, NY 13104



#### 2,500 SF | RECENTLY RENOVATED | ON-SITE PARKING | 4-5 PRIVATE OFFICES

### BELLCORNERSTO

**Property Type:** Office

**Available SF:** 2,500 SF

**Building SF:** 10,000 SF

**Property Class:** Class B

Floor: 1st Floor

On-site, ample parking Parking:

#### **FOR MORE INFORMATION:**

Keith Saville BellCornerstone

315.692.0082

ksaville@bellcornerstone.com

## **INTERIOR PICTURES**

#### **100 E. Seneca Street, Manlius, NY 13104**













## **SPACE LAYOUT**

**100 E. Seneca Street, Manlius, NY 13104** 





# BELLCORNERSTONE Commercial Real Estate

#### **FOR MORE INFORMATION:**

Keith Saville
BellCornerstone
315.692.0082
ksaville@bellcornerstone.com

DISCLAIMER: The information contained in this flyer has been prepared to provide summary information and to establish a preliminary level of interest in the subject property. The information contained herein is for informational purposes only and does not constitute an offer to sell, lease, or sublease, nor is it a solicitation for same.