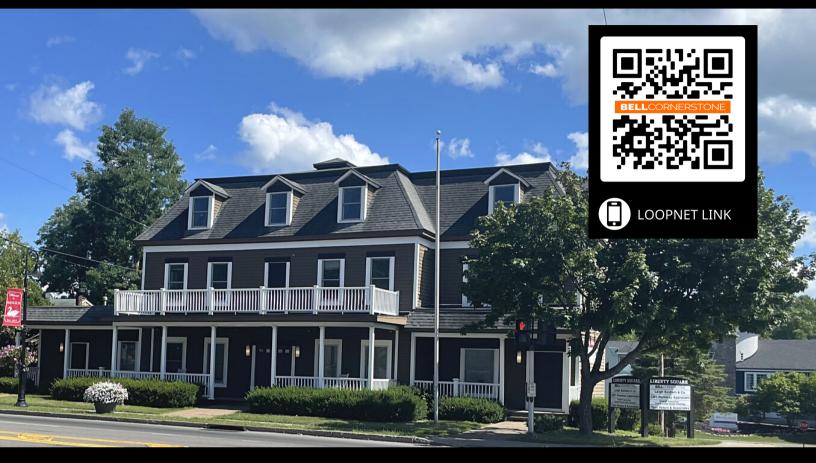

### **FOR LEASE - OFFICE**

100 E. Seneca Street, Manlius, NY 13104

#### 2,500 SF | RECENTLY RENOVATED | ON-SITE PARKING | 4-5 PRIVATE OFFICES

### BELLCORNERSTO

**Property Type:** Office

**Available SF:** 2,500 SF

**Building SF:** 10,000 SF

**Property Class:** Class B

Floor: 1st Floor

On-site, ample parking Parking: