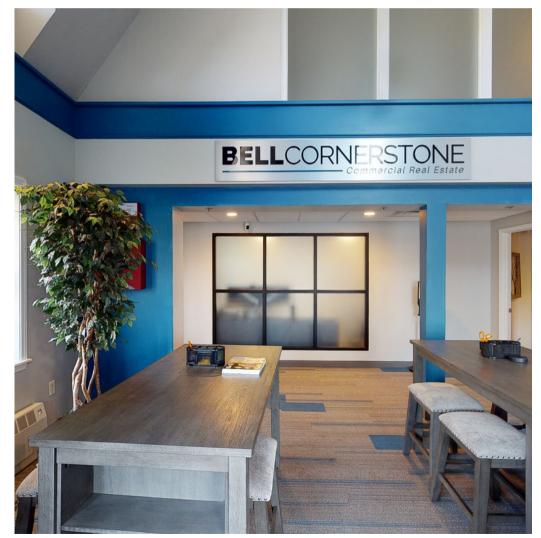

### **FOR LEASE - OFFICE**

100 E. Seneca Street, Manlius, NY 13104



#### 2,500 SF | RECENTLY RENOVATED | ON-SITE PARKING | 4-5 PRIVATE OFFICES

### BELLCORNERSTO

**Property Type:** Office

**Available SF:** 2,500 SF

**Building SF:** 10,000 SF

**Property Class:** Class B

Floor: 1st Floor

On-site, ample parking Parking:

#### **FOR MORE INFORMATION:**

Keith Saville BellCornerstone

315.692.0082

ksaville@bellcornerstone.com

## **INTERIOR PICTURES**

#### **100 E. Seneca Street, Manlius, NY 13104**













## **SPACE LAYOUT**

**100 E. Seneca Street, Manlius, NY 13104** 





# BELLCORNERSTONE Commercial Real Estate

#### **FOR MORE INFORMATION:**

Keith Saville
BellCornerstone
315.692.0082
ksaville@bellcornerstone.com

DISCLAIMER: The information contained in this flyer has been prepared to provide summary information and to establish a preliminary level of interest in the subject property. The information contained herein is for informational purposes only and does not constitute an offer to sell, lease, or sublease, nor is it a solicitation for same.