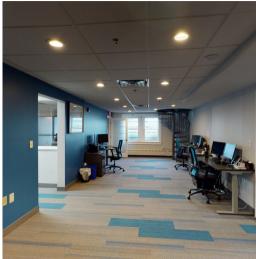

### **FOR LEASE - OFFICE**

100 E. Seneca Street, Manlius, NY 13104



#### 2,500 SF | RECENTLY RENOVATED | ON-SITE PARKING | 4-5 PRIVATE OFFICES

### BELLCORNERSTO

**Property Type:** Office

**Available SF:** 2,500 SF

**Building SF:** 10,000 SF

**Property Class:** Class B

Floor: 1st Floor

On-site, ample parking Parking:

#### **FOR MORE INFORMATION:**

Keith Saville BellCornerstone

315.692.0082

ksaville@bellcornerstone.com

## **INTERIOR PICTURES**

#### **100 E. Seneca Street, Manlius, NY 13104**













## **SPACE LAYOUT**

**100 E. Seneca Street, Manlius, NY 13104** 





# BELLCORNERSTONE Commercial Real Estate

#### **FOR MORE INFORMATION:**

Keith Saville
BellCornerstone
315.692.0082
ksaville@bellcornerstone.com

DISCLAIMER: The information contained in this flyer has been prepared to provide summary information and to establish a preliminary level of interest in the subject property. The information contained herein is for informational purposes only and does not constitute an offer to sell, lease, or sublease, nor is it a solicitation for same.