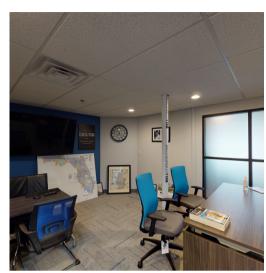

### **FOR LEASE - OFFICE**

100 E. Seneca Street, Manlius, NY 13104



#### 2,500 SF | RECENTLY RENOVATED | ON-SITE PARKING | 4-5 PRIVATE OFFICES

### BELLCORNERSTO

**Property Type:** Office

**Available SF:** 2,500 SF

**Building SF:** 10,000 SF

**Property Class:** Class B

Floor: 1st Floor

On-site, ample parking Parking:

#### **FOR MORE INFORMATION:**

Keith Saville BellCornerstone

315.692.0082

ksaville@bellcornerstone.com

## **INTERIOR PICTURES**

#### **100 E. Seneca Street, Manlius, NY 13104**













## **SPACE LAYOUT**

**100 E. Seneca Street, Manlius, NY 13104** 





# BELLCORNERSTONE Commercial Real Estate

#### **FOR MORE INFORMATION:**

Keith Saville
BellCornerstone
315.692.0082
ksaville@bellcornerstone.com

DISCLAIMER: The information contained in this flyer has been prepared to provide summary information and to establish a preliminary level of interest in the subject property. The information contained herein is for informational purposes only and does not constitute an offer to sell, lease, or sublease, nor is it a solicitation for same.