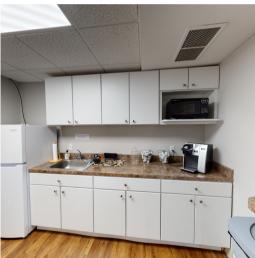

### **FOR LEASE - OFFICE**

100 E. Seneca Street, Manlius, NY 13104



#### 2,500 SF | RECENTLY RENOVATED | ON-SITE PARKING | 4-5 PRIVATE OFFICES

### BELLCORNERSTO

**Property Type:** Office

**Available SF:** 2,500 SF

**Building SF:** 10,000 SF

**Property Class:** Class B

Floor: 1st Floor

On-site, ample parking Parking:

#### **FOR MORE INFORMATION:**

Keith Saville BellCornerstone

315.692.0082

ksaville@bellcornerstone.com

## **INTERIOR PICTURES**

#### **100 E. Seneca Street, Manlius, NY 13104**













## **SPACE LAYOUT**

**100 E. Seneca Street, Manlius, NY 13104** 





# BELLCORNERSTONE Commercial Real Estate

#### **FOR MORE INFORMATION:**

Keith Saville
BellCornerstone
315.692.0082
ksaville@bellcornerstone.com

DISCLAIMER: The information contained in this flyer has been prepared to provide summary information and to establish a preliminary level of interest in the subject property. The information contained herein is for informational purposes only and does not constitute an offer to sell, lease, or sublease, nor is it a solicitation for same.