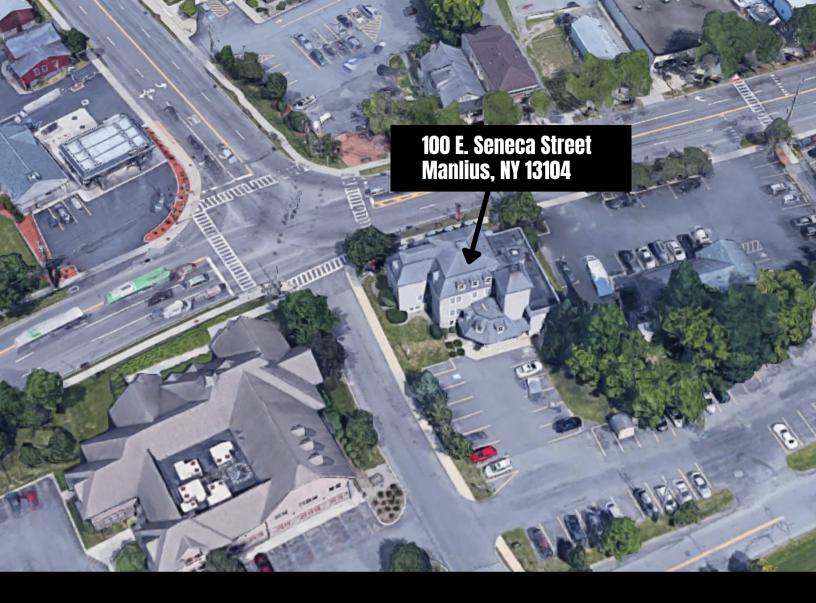

### **FOR LEASE - OFFICE**

100 E. Seneca Street, Manlius, NY 13104

### BELLCORNERSTO

**Property Type:** Office

**Available SF:** 2,500 SF

**Building SF:** 10,000 SF

**Property Class:** Class B

Floor: 1st Floor

On-site, ample parking Parking: