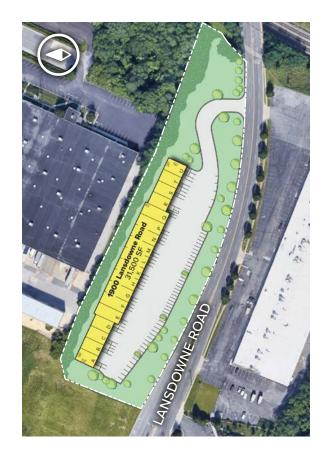

### **About the Property**

Lansdowne Center is a 4.6-acre project located off Route 1 in Baltimore County. The 31,500 square foot flex/R&D building features 16-foot ceiling heights, drive-in loading and is well suited for office, manufacturing and warehouse uses.

| Flex/R&D Building       |                         |
|-------------------------|-------------------------|
| 1900 Lansdowne Road     | 31,500 SF               |
| Flex/R&D Specifications | i                       |
| Suite Sizes             | 1,500 up to 31,500 SF   |
| Ceiling Height          | 16 ft. clear minimum    |
| Offices                 | Built to suit           |
| Parking                 | 2.5 spaces per 1,000 SF |
| Heat                    | Gas                     |
| Roof                    | EPDM rubber             |
| Exterior Walls          | Brick on block          |
| Loading                 | Drive-in                |
| Zoning                  | BM-IM                   |