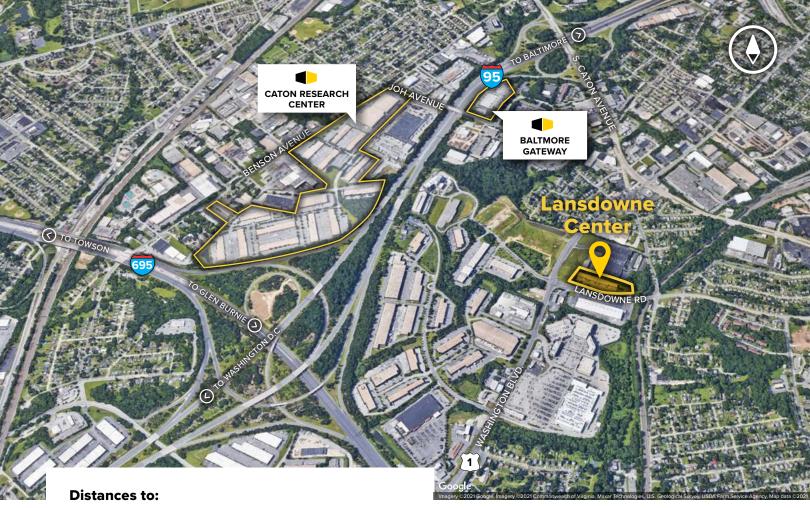

| Annapolis, MD (Downtown)    | 26 miles  |
|-----------------------------|-----------|
| Baltimore, MD (Downtown)    | 5 miles   |
| BWI Airport                 | 6 miles   |
| Interstate 95               | 1.5 miles |
| Interstate 495              | 24 miles  |
| Interstate 695              | 1 miles   |
| Interstate 895              | 3 miles   |
| MD Route 295                | 1.5 miles |
| Washington, D.C. (Downtown) | 35 miles  |