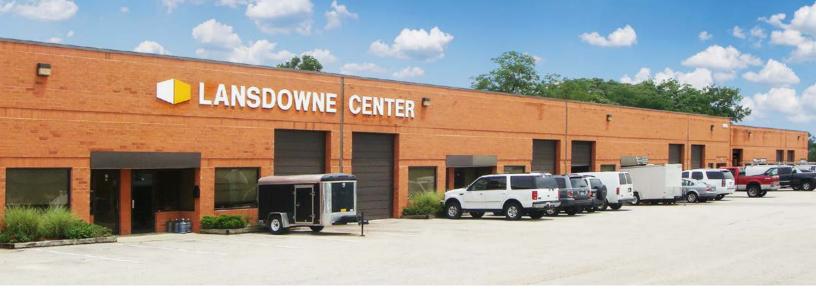

### **About the Property**

Lansdowne Center is a 4.6-acre project located off Route 1 in Baltimore County. The 31,500 square foot flex/R&D building features 16-foot ceiling heights, drive-in loading and is well suited for office, manufacturing and warehouse uses.