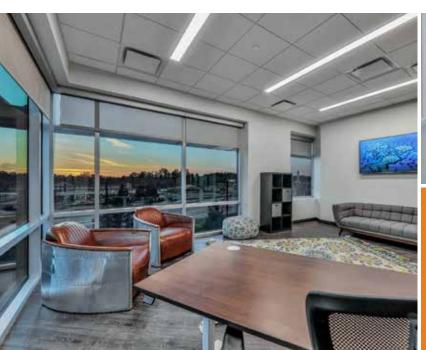

## OFFICE SUITES

FOR TEAMS OF 1-100

Flexible, scalable solutions offer a combination of private and team-sized office suites, customizable to any configuration. Larger team suites incorporate open team space, private conference rooms & manager offices to provide the right mix of privacy and collaboration.

## CONFERENCE ROOMS FOR GROUPS OF 2-25

Whether you're impressing clients, sharpening your team's skills, or simply collaborating, our meeting and conference rooms have you covered. Our conference rooms are conveniently located, including complimentary parking for you and your guests.