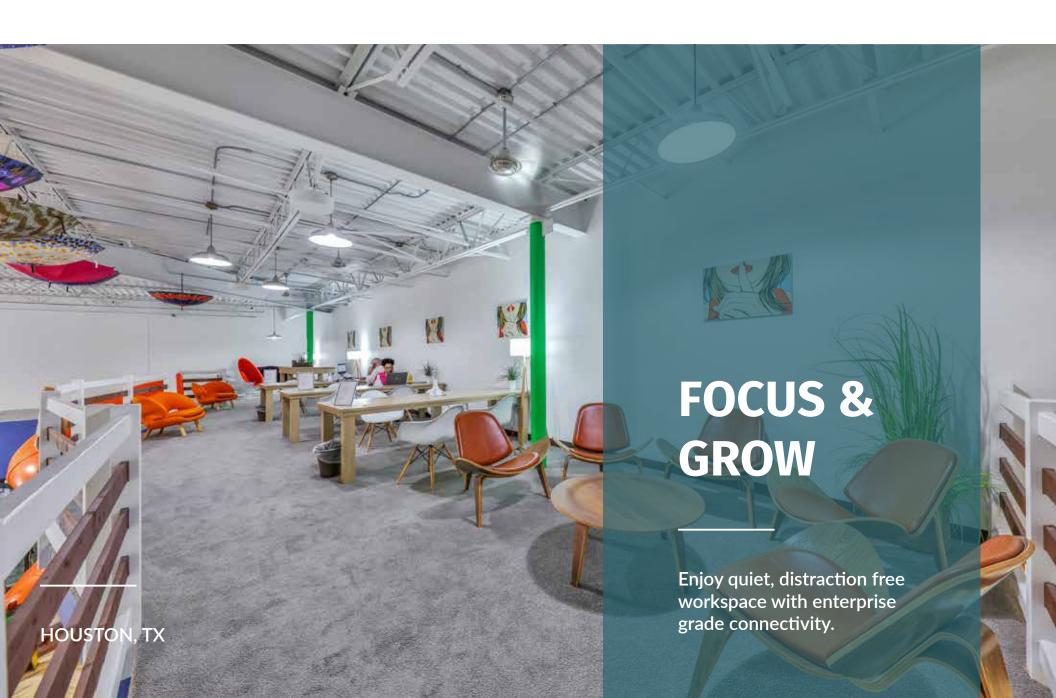

### COWORKING **COMMUNITY WORKSPACE**

Professional, premium coworking options that include communal workspaces combined with dedicated, semi-private options. Enjoy regular business hours or extended hour access at one or multiple locations. Whatever you need to be most productive, our flexible solutions are built to help.