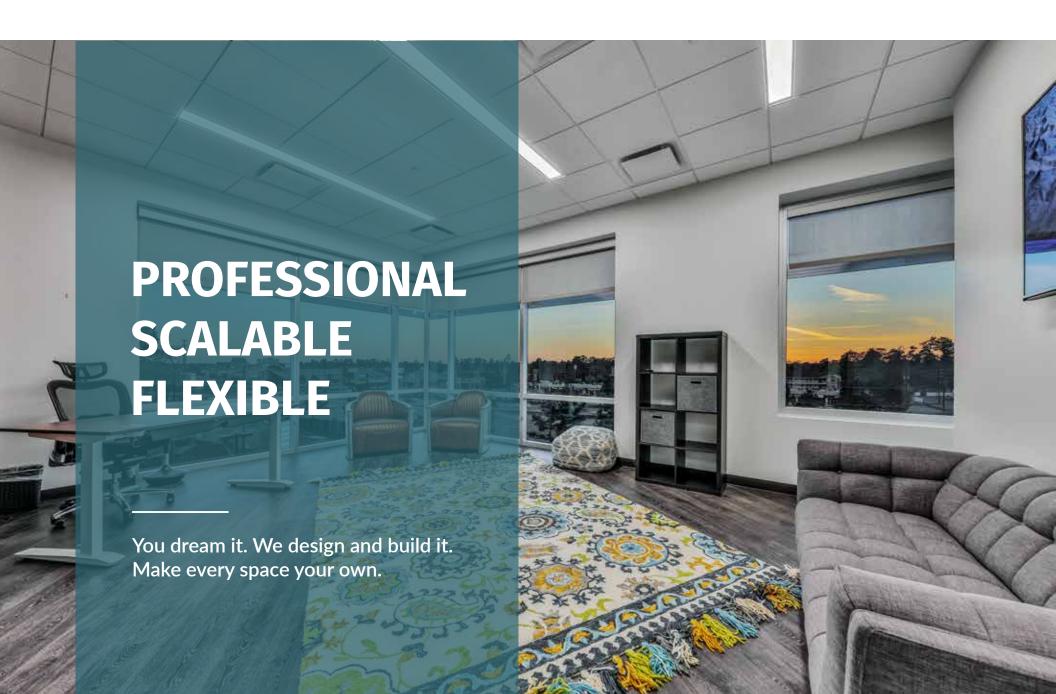

## OFFICE SUITES

FOR TEAMS OF 1-100

Flexible, scalable solutions offer a combination of private and team-sized office suites, customizable to any configuration. Larger team suites incorporate open team space, private conference rooms & manager offices to provide the right mix of privacy and collaboration.

### COWORKING **COMMUNITY WORKSPACE**

Professional, premium coworking options that include communal workspaces combined with dedicated, semi-private options. Enjoy regular business hours or extended hour access at one or multiple locations. Whatever you need to be most productive, our flexible solutions are built to help.