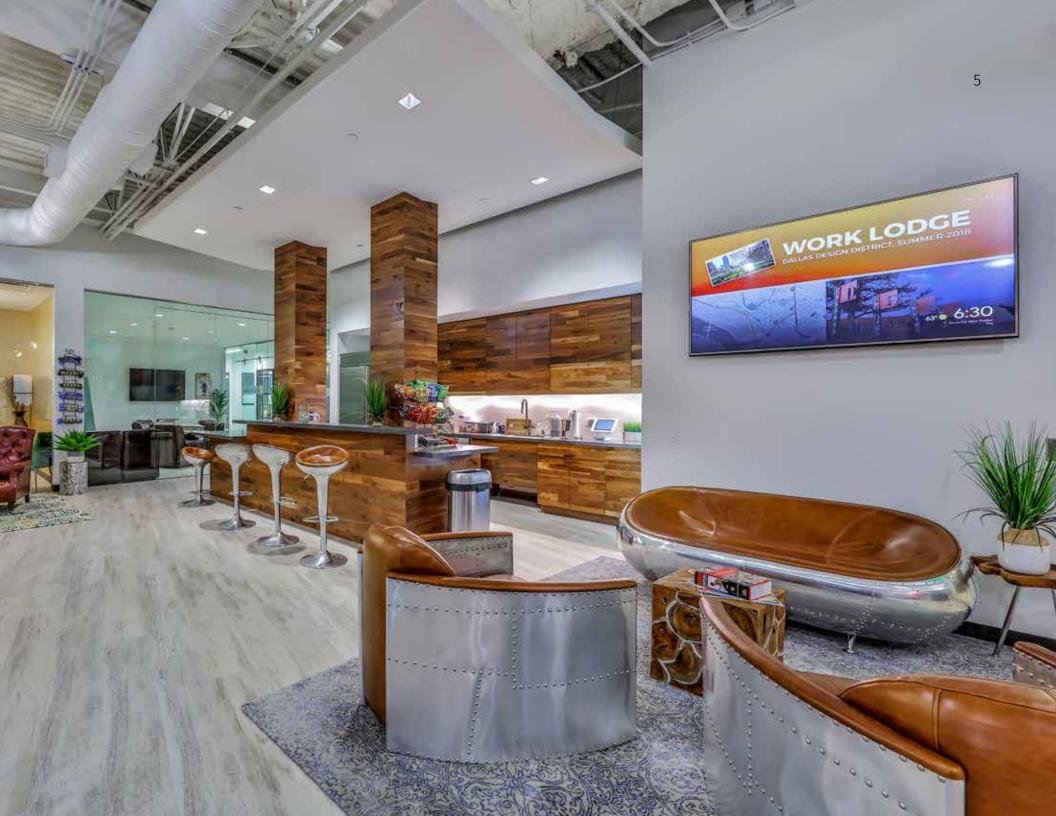

## OFFICE SUITES

FOR TEAMS OF 1-100

Flexible, scalable solutions offer a combination of private and team-sized office suites, customizable to any configuration. Larger team suites incorporate open team space, private conference rooms & manager offices to provide the right mix of privacy and collaboration.

### COWORKING **COMMUNITY WORKSPACE**

Professional, premium coworking options that include communal workspaces combined with dedicated, semi-private options. Enjoy regular business hours or extended hour access at one or multiple locations. Whatever you need to be most productive, our flexible solutions are built to help.

# ALL-INCLUSIVE AMENITIES - ALL DAY, EVERY DAY

**FLEXIBLE & SCALABLE** 

To help you grow without risk

**FULLY FURNISHED** 

Custom furniture & incredible office chairs

ALL-INCLUSIVE PRICING

No hidden fees or capped annual increases