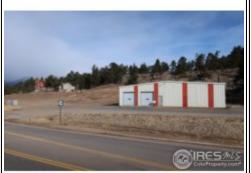

Subdivision

**Built:** 1980 SqFt Source: Licensee

New Const: No **New Const Notes:** 

Listing Comments: Prime commercial lot located on Colorado Highway 34. Zoned Commercial Outlying, which allows for many commercial uses. Great visibility and access. Heavily traveled highway connecting Estes Park with the Northern Front Range. Fantastic views. Two existing Buildings. West Building has 1,700 SF with 2 Overhead Doors and East

Building has 560 SF.

**Driving Directions:** Property is located on the North side of Hwy 34, just

Northwest of the intersection with Mall Road.

Property Features

Construction: Metal Siding Roof: Metal Roof

Commercial/Industrial Type: Incorporated Area Location Description: Evergreen Trees, Rock Out-Croppings, Outbuildings Views: Back

Range/Snow Capped Road Access: State Highway

Road Surface At Property Line: Blacktop Road Heating: Forced Air Cooling: No Cooling Utilities: Electric Water/Sewer: No Water/Sewer