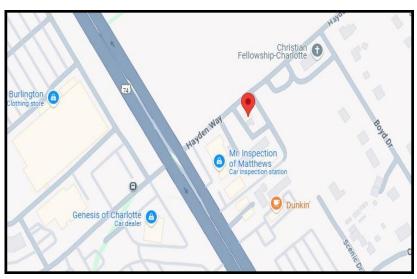

#### Polaris Map - Mecklenburg County, North Carolina

1724 HAYDEN WAY 720 SF+-

This map or report is prepared for the inventory of real property within Mecklenburg County and is compiled from recorded deeds, plats, tax maps, surveys, planimetric maps, and other public records and data. Users of this map or report are hereby notified that the aforementioned public primary information sources should be consulted for verification. Mecklenburg County and its mapping contractors assume no legal responsibility for the information contained herein.