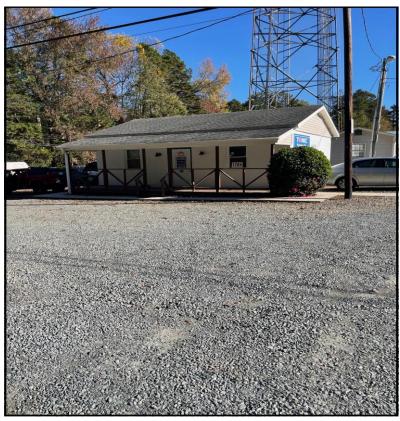

## FOR LEASE

### Free Standing Building and Car Lot

Location: 1724 Hayden Way, Matthews, NC

Building: Masonry 720 S.F. two private offices

And large open area

Parking: Currently used as a car lot just off

E. Independence Blvd at the Charlotte

Matthews line

RENT: \$1,900 per month

FOR FURTHER DETAILS CONTACT:
JOHN N. JONES, President
Direct: 704-408-8166 | Email: jjones@gsrc.net

GIBSON SMITH REALTY CO.
1100 Kenilworth Avenue, Suite 200

Charlotte, NC 28204 www.gsrc.net