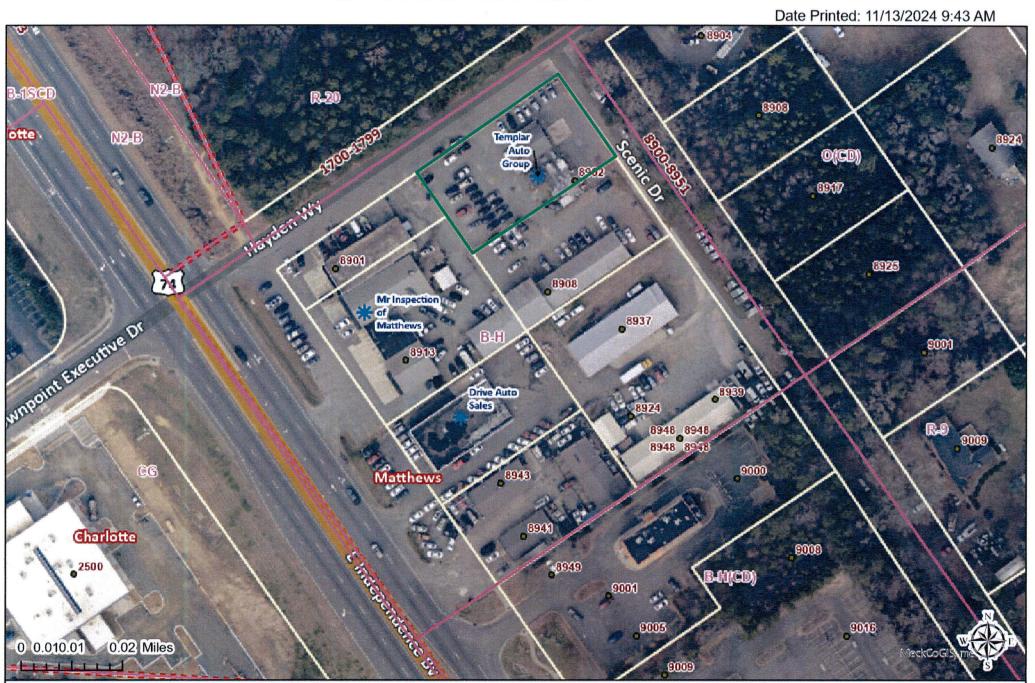

#### Polaris Map - Mecklenburg County, North Carolina

1724 HAYDEN WAY 720 SF+-

This map or report is prepared for the inventory of real property within Mecklenburg County and is compiled from recorded deeds, plats, tax maps, surveys, planimetric maps, and other public records and data. Users of this map or report are hereby notified that the aforementioned public primary information sources should be consulted for verification. Mecklenburg County and its mapping contractors assume no legal responsibility for the information contained herein.