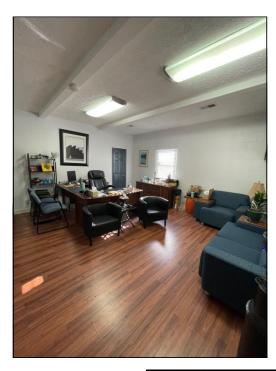

### Free Standing Building and Car Lot

Location: 1724 Hayden Way, Matthews, NC

Building: Masonry 720 S.F. two private offices

And large open area

Parking: Currently used as a car lot just off

E. Independence Blvd at the Charlotte