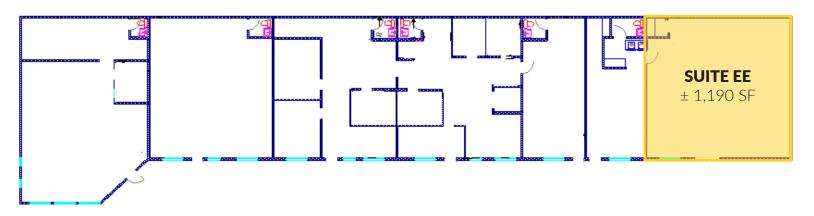

#### **FLOOR PLAN**

#### **SUITE EE**

Suite Size ± 1,190 SF

Rent PSF \$8.00 PSF / \$8.57 NNN PSF

| DEMOGRAPHICS         | 1 MILE   | 3 MILES  | 5 MILES   |
|----------------------|----------|----------|-----------|
| 2024 POPULATION      | 9,663    | 70,882   | 155,105   |
| AVERAGE HHI          | \$82,331 | \$92,814 | \$102,613 |
| MEDIAN HHI           | \$64,830 | \$71,179 | \$79,340  |
| <b>DAYTIME DEMOS</b> | 9,291    | 55,477   | 113,934   |

#### **SUITE EE**

Suite Size: ±1,190 SF

Rent PSF: \$8.00 PSF / \$8.57 NNN PSF