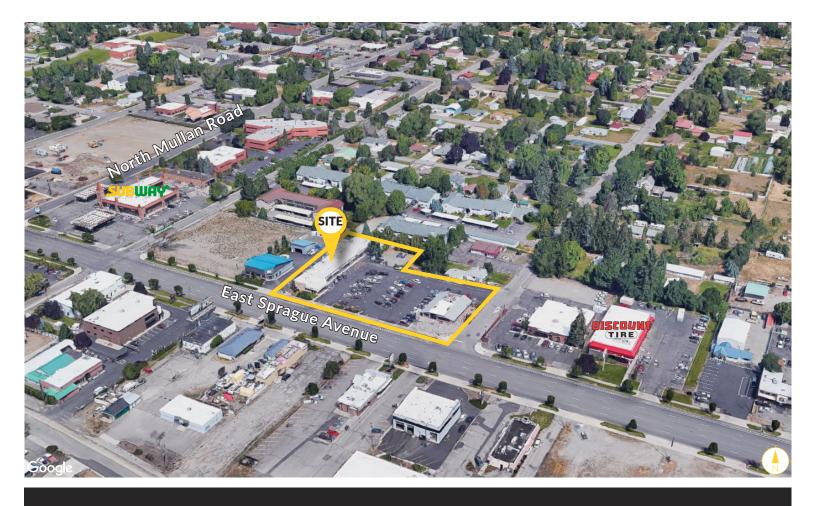

## SPRAGUE AVENUE RETAIL CENTER

9405 E Sprague Avenue Spokane Valley, WA 99206

View Location

#### **TRAFFIC COUNTS**

**EAST SPRAGUE AVENUE - WESTBOUND:**  $\pm 14,500$  ADT **NORTH MULLAN ROAD - NORTHBOUND:**  $\pm 10,200$  ADT