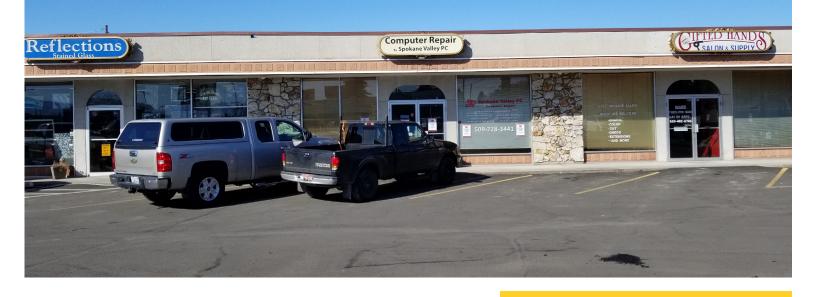

## SPRAGUE AVENUE RETAIL CENTER

9405 E Sprague Avenue Spokane Valley, WA 99206

View Location

#### RETAIL SPACE FOR LEASE

Total Building Size | ±7,142 SF

Total Lot Size | ±12,768 SF

Parcel # | 45173.1520

Year Built 1974; Renovated in 1979

Ample Parking 70 Stalls (7.1/100)

Excellent Visibility & Signage Available