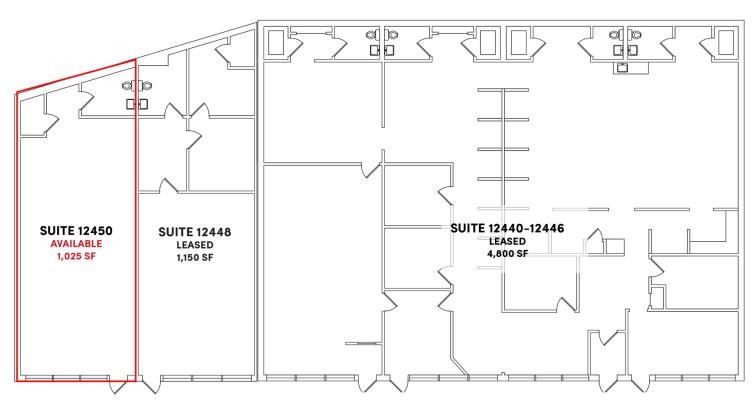

#### Floor Plan

12440 Lusher Road | St. Louis, MO 63138

#### **AVAILABLE SPACES:**

•Suite 12450 - Office Use

• FOR LEASE: \$12.00 PSF Modified Gross