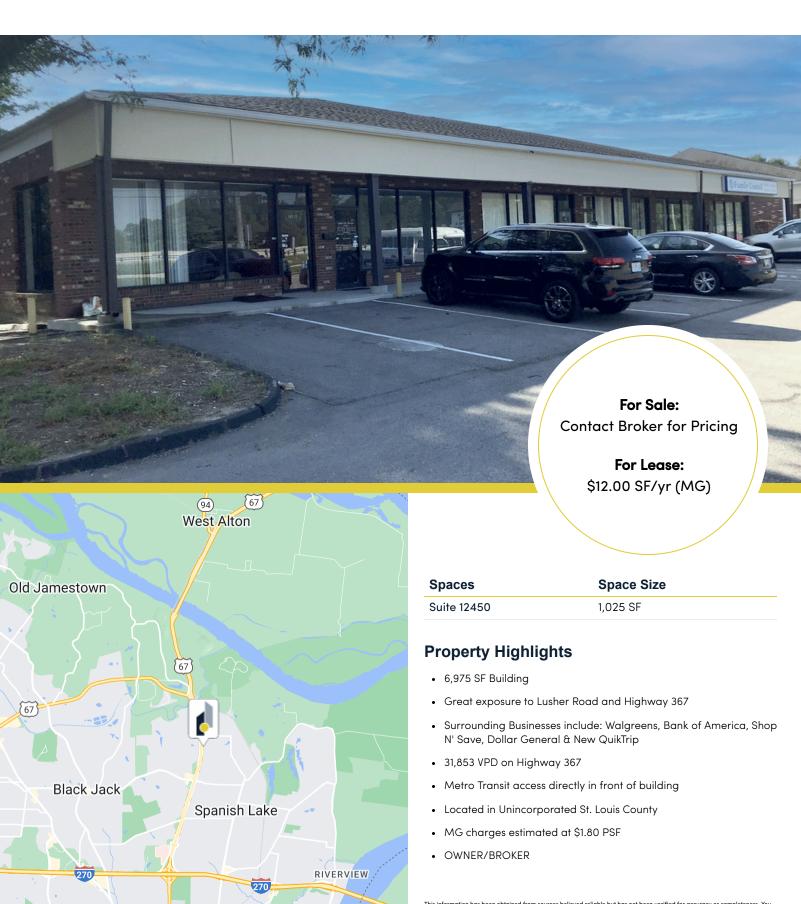

# FOR SALE | LEASE

12440 Lusher Road | Saint Louis, MO 63138

#### **AVAILABLE SPACES:**

•Suite 12450 - Office Use

• FOR LEASE: \$12.00 PSF Modified Gross