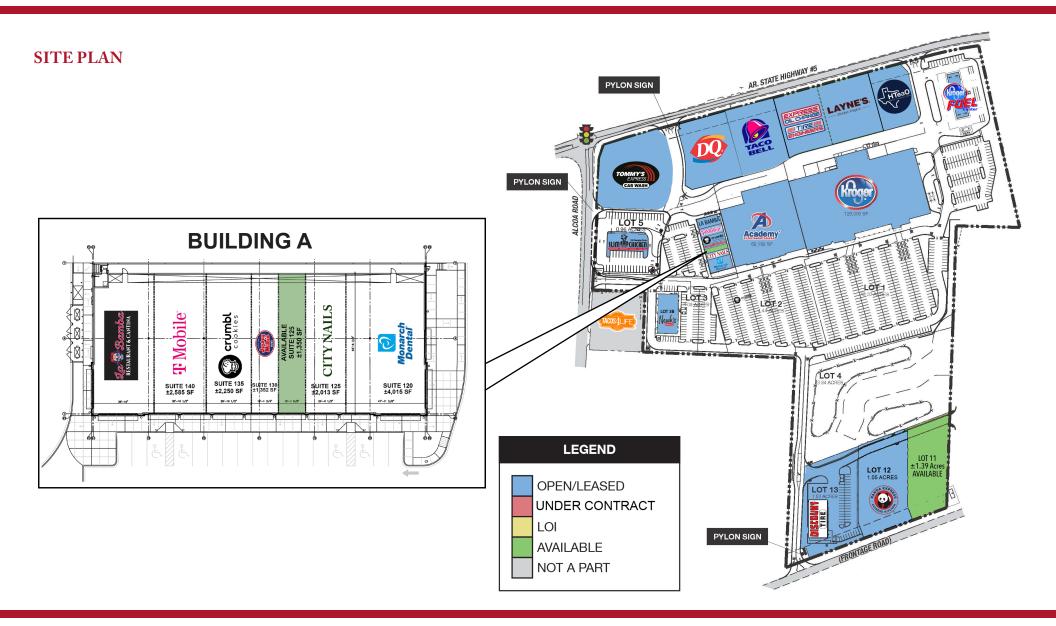

## PRIME VISIBILITY & ACCESS FROM I-30 AND HIGHWAY 5

AVAILABLE

±1,350 SF Retail/Salon/Barber Space

PRICE \$28.00/SF NNN

#### **PROPERTY HIGHLIGHTS**

- Home to top-performing Kroger Marketplace and Academy Sports
- Prime visibility from I-30 and Highway 5
- Premier location in the most popular retail and dining district in Saline County
- High-volume anchor tenants and restaurants
- Multiple signalized entrances
- Ample parking
- Adjacent to Hurricane Creek Estates, a 1,000-acre residential development of highend homes