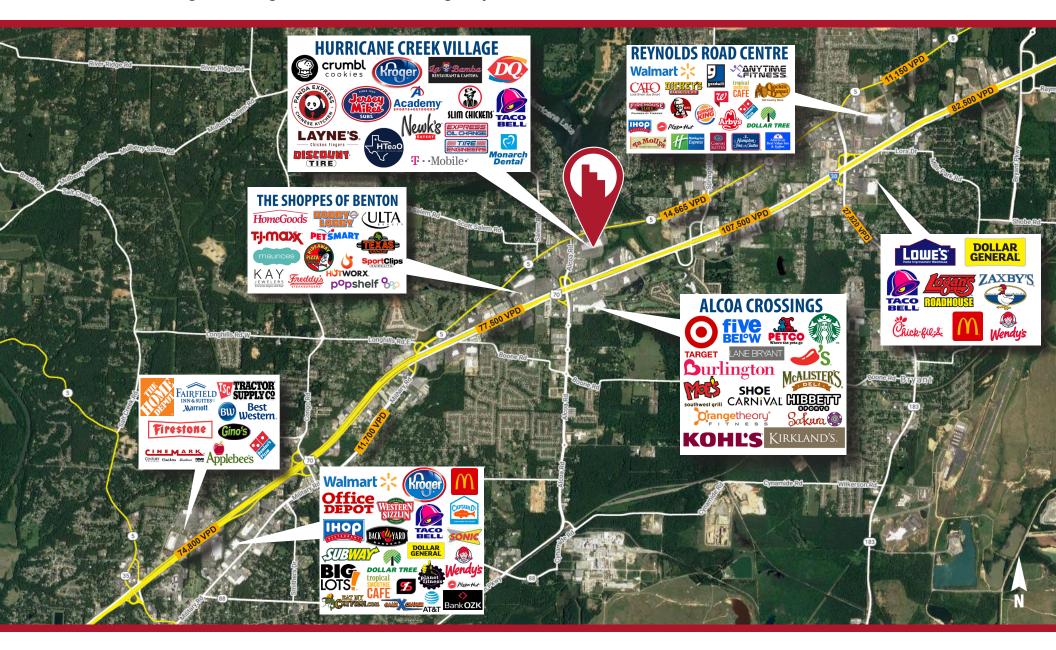

#### **PROPERTY HIGHLIGHTS**

- Home to top-performing Kroger Marketplace and Academy Sports
- Prime visibility from I-30 and Highway 5
- Premier location in the most popular retail and dining district in Saline County
- High-volume anchor tenants and restaurants
- Multiple signalized entrances
- Ample parking
- Adjacent to Hurricane Creek Estates, a 1,000-acre residential development of highend homes