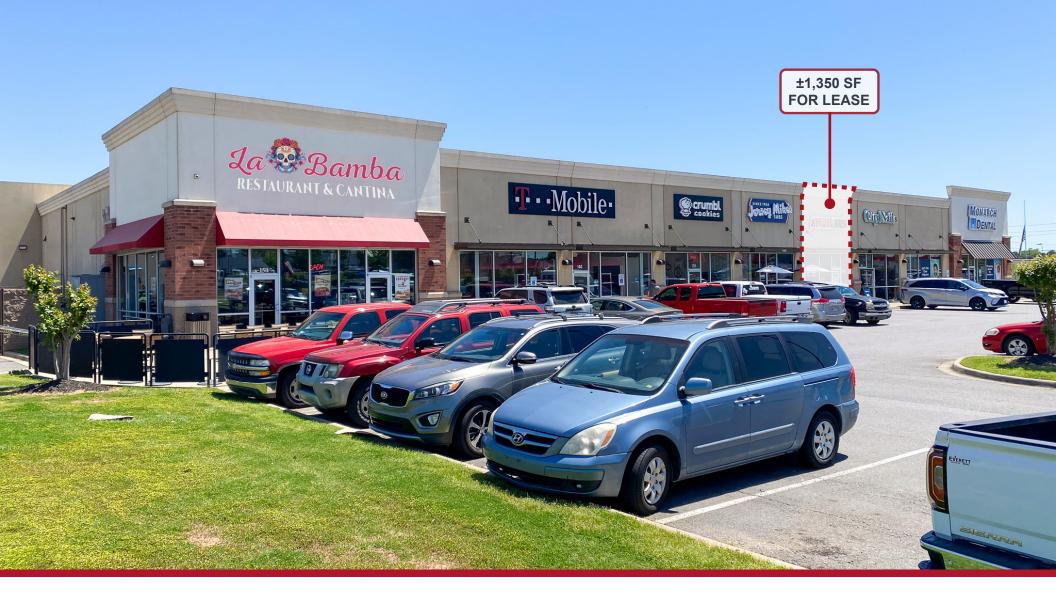

## PRIME VISIBILITY & ACCESS FROM I-30 AND HIGHWAY 5

AVAILABLE

±1,350 SF Retail/Salon/Barber Space

PRICE \$28.00/SF NNN

#### **PROPERTY HIGHLIGHTS**

- Home to top-performing Kroger Marketplace and Academy Sports
- Prime visibility from I-30 and Highway 5
- Premier location in the most popular retail and dining district in Saline County
- High-volume anchor tenants and restaurants
- Multiple signalized entrances
- Ample parking
- Adjacent to Hurricane Creek Estates, a 1,000-acre residential development of highend homes

### PRIME VISIBILITY & ACCESS FROM I-30 AND HIGHWAY 5