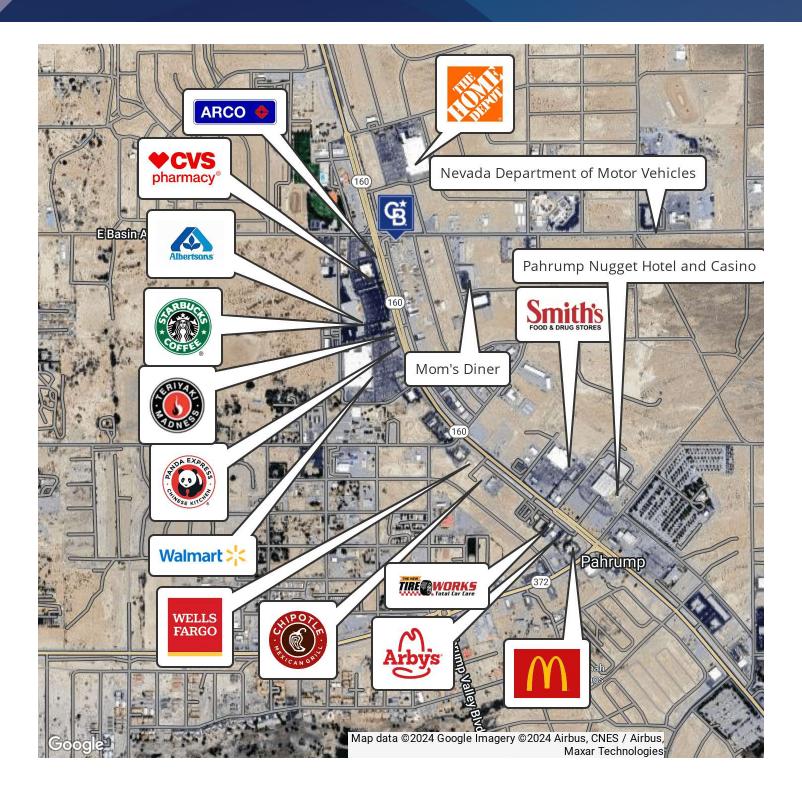

OPERTY HIGHLIGHTS**

• Perfect Franchise Retail Site and Much More!

#### **OFFERING SUMMARY**

Average HH Income

| Sale Price:      |           |           | \$699,000  |
|------------------|-----------|-----------|------------|
| Lot Size:        |           |           | 0.33 Acres |
| Building Size:   |           |           | 864 SF     |
|                  |           |           |            |
| DEMOGRAPHICS     | 0.3 MILES | 0.5 MILES | 1 MILE     |
| Total Households | 31        | 123       | 530        |
| Total Population | 70        | 348       | 1,244      |

\$58,051

**Lance Hamrick** (702)279-9666



\$50,852

\$58,717

### 21 S Frontage Rd Pahrump, NV 89048

# SALE

















**Lance Hamrick** (702)279-9666



## SALE



**Lance Hamrick** (702)279-9666



### SALE



**Lance Hamrick** (702)279-9666