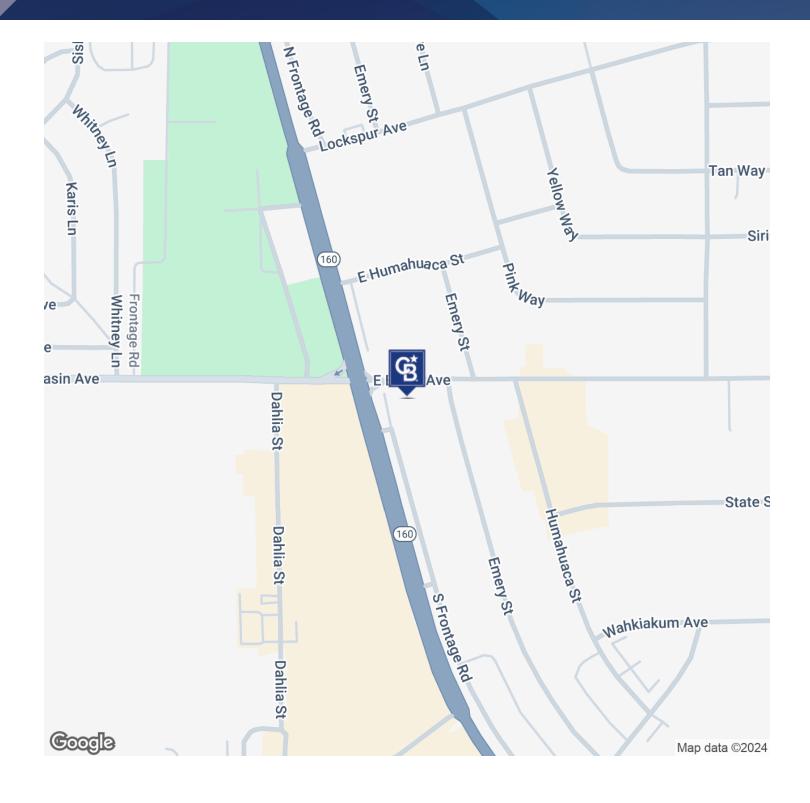

requires very positive traffic count

### **PROPERTY HIGHLIGHTS**

• Perfect Franchise Retail Site and Much More!

#### **OFFERING SUMMARY**

Average HH Income

| Sale Price:      |           |           | \$699,000  |
|------------------|-----------|-----------|------------|
| Lot Size:        |           |           | 0.33 Acres |
| Building Size:   |           |           | 864 SF     |
|                  |           |           |            |
| DEMOGRAPHICS     | 0.3 MILES | 0.5 MILES | 1 MILE     |
| Total Households | 31        | 123       | 530        |
| Total Population | 70        | 348       | 1,244      |

\$58,051

**Lance Hamrick** (702)279-9666



\$50,852

\$58,717

### 21 S Frontage Rd Pahrump, NV 89048

# SALE

















**Lance Hamrick** (702)279-9666



## SALE



**Lance Hamrick** (702)279-9666



### SALE



**Lance Hamrick** (702)279-9666