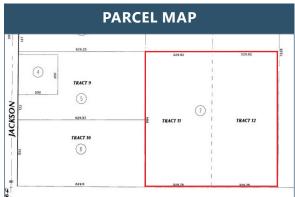

#### SITE AMENITIES

- **Location:** The property is located east of Jackson Street and south of Airport Boulevard in Vista Santa Rosa, CA.
- **APN:** 764-150-007
- Parcel Size (According to County Assessor's Information): 10.06 AC
- Zoning: A-1-20 (Light Agriculture, 20 ac min.)
  (Click here for RivCo Zoning Ordinance)
- General Plan: Agriculture
- Utilities: