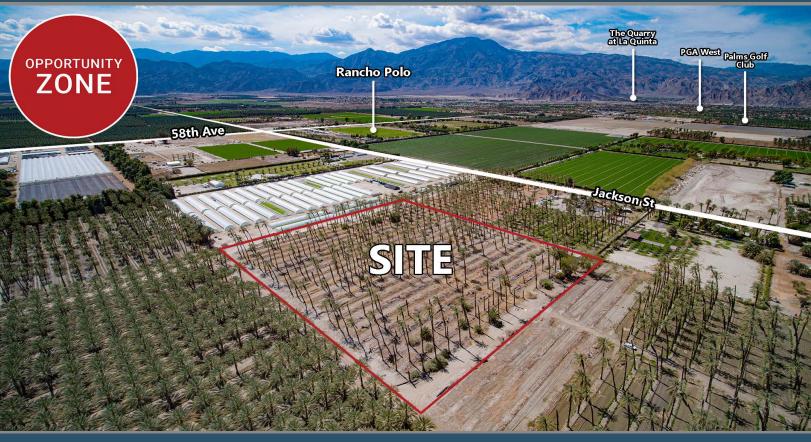

### E OF JACKSON ST & S OF AIRPORT BLVD, VISTA SANTA ROSA, CA

#### **FEATURES:**

- Just three miles from Coachella Music Festivals
- Rare opportunity to purchase a 10 acre parcel in desirable Vista Santa Rosa
- Abundant and affordable Coachella Valley Water District (CVWD) irrigation water, one of the lowest water rates in California
- Two miles west of Desert International Horse Park
- In Opportunity Zone, providing potential tax incentives
- Agricultural Preserve offers low property taxes (Williamson Act)
- In an area of many equestrian estates and high-end country clubs

## **AERIAL & SITE AMENITIES**

Directions: From I-10, exit Jackson Street south. Travel south approximately 7 miles and the property will be on the left (east).

#### SITE AMENITIES

- **Location:** The property is located east of Jackson Street and south of Airport Boulevard in Vista Santa Rosa, CA.
- **APN:** 764-150-007
- Parcel Size (According to County Assessor's Information): 10.06 AC
- Zoning: A-1-20 (Light Agriculture, 20 ac min.)
  (Click here for RivCo Zoning Ordinance)
- General Plan: Agriculture
- Utilities: