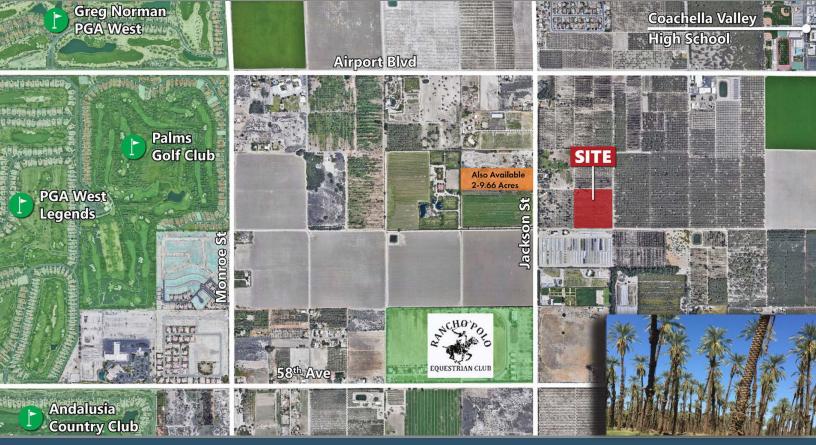

#### SITE AMENITIES

- **Location:** The property is located east of Jackson Street and south of Airport Boulevard in Vista Santa Rosa, CA.
- **APN:** 764-150-007
- Parcel Size (According to County Assessor's Information): 10.06 AC
- Zoning: A-1-20 (Light Agriculture, 20 ac min.)
  (Click here for RivCo Zoning Ordinance)
- General Plan: Agriculture
- Utilities:

Domestic Water: 6" line ends at Jackson north of Airport Blvd;

18" main line on Airport Blvd/Calhoun St Sewer: 12" force main on Jackson St Irrigation Water: Yes; Meter #1858

Current Use: Date ranchTile Drains: Yes; TD-354