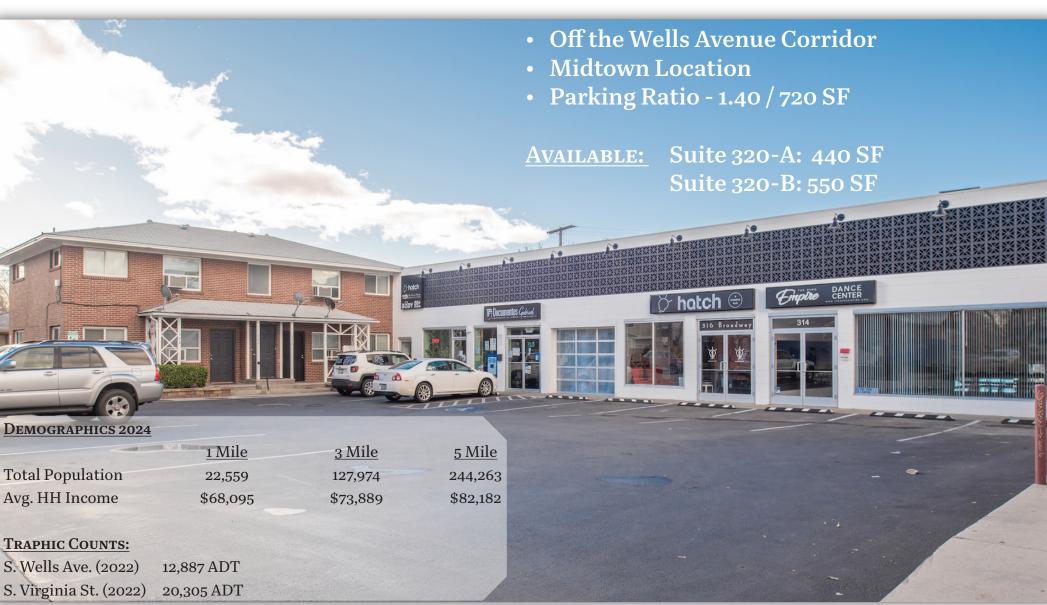

## Broadway Retail

| Suite | Tenant             | SF    |
|-------|--------------------|-------|
| 314   | Tatto              | 1,223 |
| 316   | Chuch              | 2,692 |
| 318   | Gearhut Outdoor    | 2,166 |
| 320-A | Available          | 440   |
| 320-B | Available          | 550   |
| 320-C | Hair Salon         | 573   |
| 320-D | Photography Studio | 720   |
| Total |                    | 8,352 |