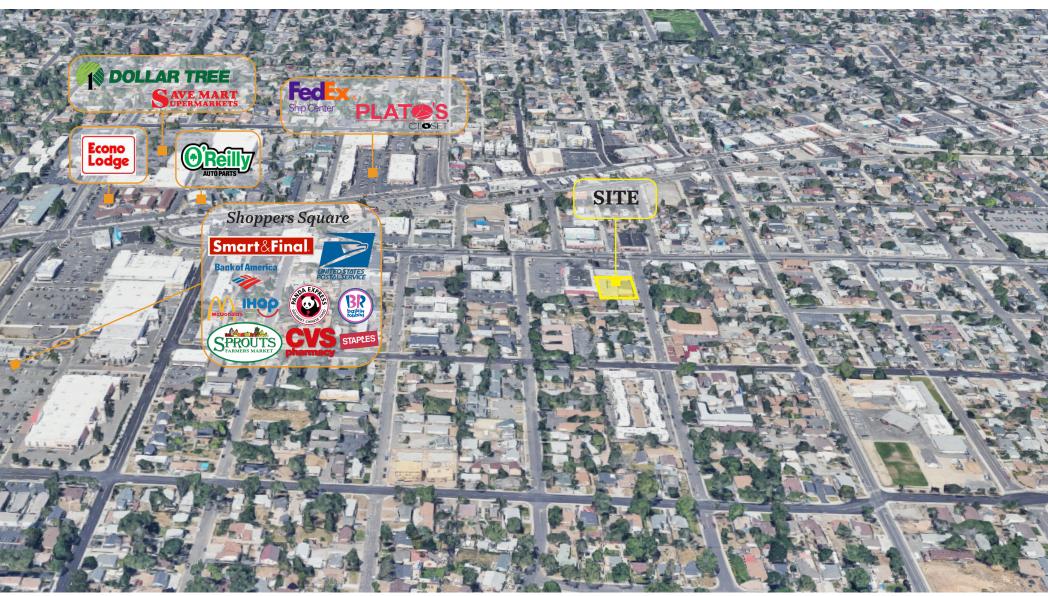

ig Duhs

(619) 540-1001 | Craig@DuhsCommercial.com

CA License: 01086079



## \*NOT DRAWN TO SCALE



## Broadway Retail

| Suite | Tenant             | SF    |
|-------|--------------------|-------|
| 314   | Tatto              | 1,223 |
| 316   | Chuch              | 2,692 |
| 318   | Gearhut Outdoor    | 2,166 |
| 320-A | Available          | 440   |
| 320-B | Available          | 550   |
| 320-C | Hair Salon         | 573   |
| 320-D | Photography Studio | 720   |
| Total |                    | 8,352 |

## **Broadway Apartments**

| Total | 2,520 |  |
|-------|-------|--|
| 328   | 630   |  |
| 326   | 630   |  |
| 324   | 630   |  |
| 322   | 630   |  |
| Suite | SF    |  |

**NEIGHBORS SHOPPING CENTER** 

Craig Duhs (619) 540-1001 | Craig@DuhsCommercial.com

CA License: 01086079





Craig Duhs (619) 540-1001 | Craig@DuhsCommercial.com

CA License: 01086079