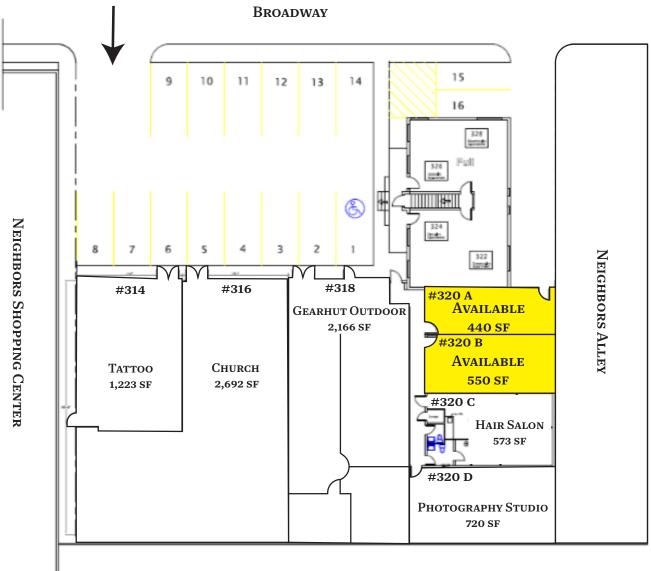

## \*NOT DRAWN TO SCALE

## Broadway Retail

| Suite | Tenant             | SF    |
|-------|--------------------|-------|
| 314   | Tatto              | 1,223 |
| 316   | Chuch              | 2,692 |
| 318   | Gearhut Outdoor    | 2,166 |
| 320-A | Available          | 440   |
| 320-B | Available          | 550   |
| 320-C | Hair Salon         | 573   |
| 320-D | Photography Studio | 720   |
| Total |                    | 8,352 |

## **Broadway Apartments**

| Total | 2,520 |  |
|-------|-------|--|
| 328   | 630   |  |
| 326   | 630   |  |
| 324   | 630   |  |
| 322   | 630   |  |
| Suite | SF    |  |

**NEIGHBORS SHOPPING CENTER** 