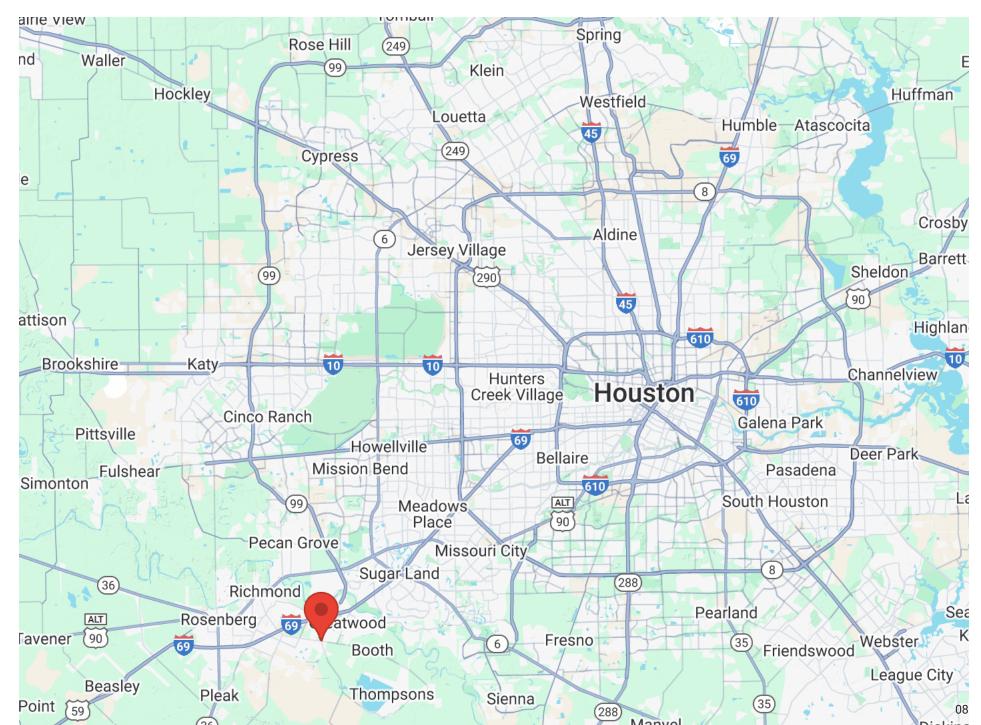

## **BUSINESS MAP**

## PROPERTY HIGHLIGHTS

- Commercial Land Development Opportunity located directly on the SH-99 Grand Parkway Expansion Project, SH-59/69 at Crabb River Rd in Richmond, TX.
- The land consists of 2-parcels, 47.9509 acres total, being split by the SH-99 Grand Pkwy Project (13.91 acres).
- Front +/-7.25 acres NE section along Crabb River Road; Middle section of +/-13.91 acres SH-99 Grand Pkwy Expansion Project; Rear SW section of +/-26.3 acres.
- Approximately 1,830' of frontage along FM 762/Crabb River Road and outside of the Flood Zone (Zone X).
- Flyover roadway proposed for the SH-99 Grand Parkway Expansion Project in order to clear the railroad tracks.
- Close to the Memorial Hermann Sugar Land Hospital, Costco, The Home Depot, Walmart Supercenter, and more.
- Multitude of new construction Commercial & Residential Development throughout the area make this an outstanding real estate investment!