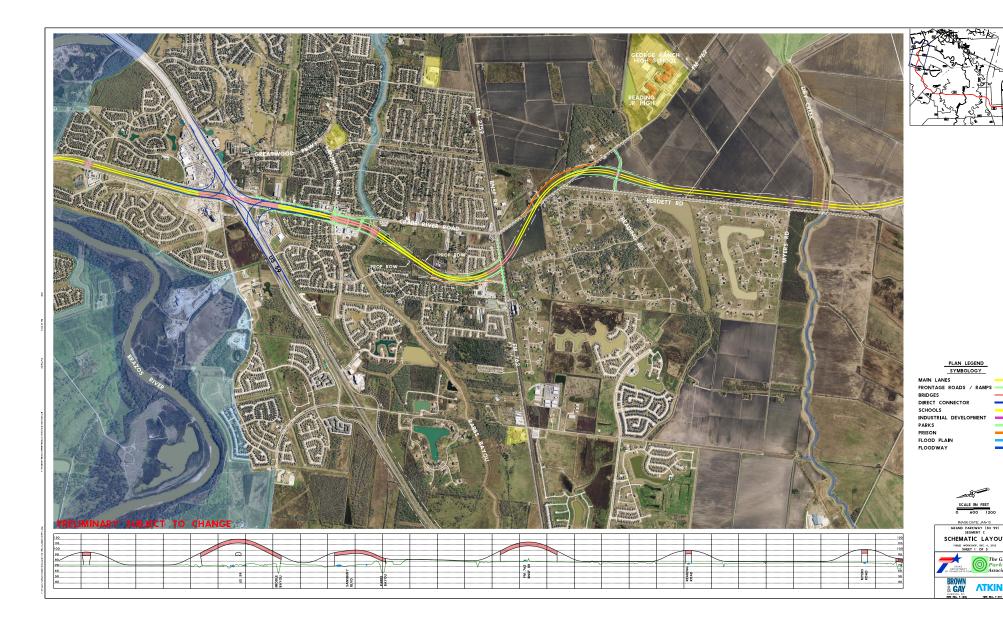

| 1,687    |
| \$35,000-\$49,999   | 248      | 886       | 2,319    |
| \$50,000-\$74,999   | 513      | 2,105     | 3,943    |
| \$75,000-\$99,999   | 393      | 1,619     | 3,570    |
| \$100,000-\$149,999 | 269      | 2,475     | 5,337    |
| \$150,000-\$199,999 | 58       | 1,312     | 3,222    |
| > \$200,000         | 47       | 1,353     | 3,634    |
| Housing             | 1 Mile   | 3 Miles   | 5 Miles  |
| Total Units         | 1,940    | 11,016    | 27,100   |
| Occupied            | 1,853    | 10,675    | 25,941   |
| Owner Occupied      | 1,531    | 8,796     | 20,273   |
| Renter Occupied     | 322      | 1,879     | 5,668    |
| Vacant              | 87       | 341       | 1,159    |
|                     |          |           |          |



# MAP 1- SH-99 & FM 762





# MAP- SEGMENT C-PARCELS 41 -

21



| PARCEL         OWNER         TOTAL         TAKING REMAINDER         Constrained           41         ECOMPART         100         2.2         0.66         1.5         5.8           80         BHART TO STATE GROUP LLL         46.28         1.5         5.8         6.6         1.5         5.8         6.6         1.5         5.8         6.6         1.5         5.8         6.6         1.5         5.8         6.6         1.5         5.8         6.6         1.5         5.8         6.6         1.5         5.8         6.6         1.5         5.6         7.6         5.2         1.6         0.1         1.0         0.2         2.8         2.6         1.6         5.6         7.6         5.6         7.6         0.1         1.6         0.1         1.6         0.1