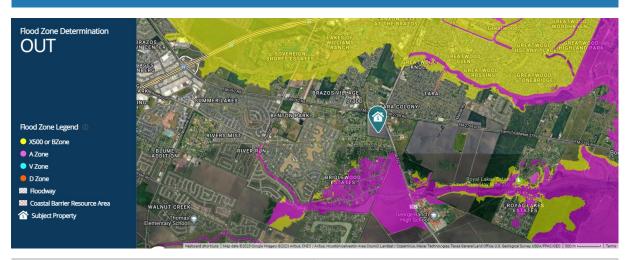

## PROPERTY HIGHLIGHTS

- Commercial Land Development Opportunity located directly on the SH-99 Grand Parkway Expansion Project, SH-59/69 at Crabb River Rd in Richmond, TX.
- The land consists of 2-parcels, 47.9509 acres total, being split by the SH-99 Grand Pkwy Project (13.91 acres).
- Front +/-7.25 acres NE section along Crabb River Road; Middle section of +/-13.91 acres SH-99 Grand Pkwy Expansion Project; Rear SW section of +/-26.3 acres.
- Approximately 1,830' of frontage along FM 762/Crabb River Road and outside of the Flood Zone (Zone X).
- Flyover roadway proposed for the SH-99 Grand Parkway Expansion Project in order to clear the railroad tracks.
- Close to the Memorial Hermann Sugar Land Hospital, Costco, The Home Depot, Walmart Supercenter, and more.
- Multitude of new construction Commercial & Residential Development throughout the area make this an outstanding real estate investment!