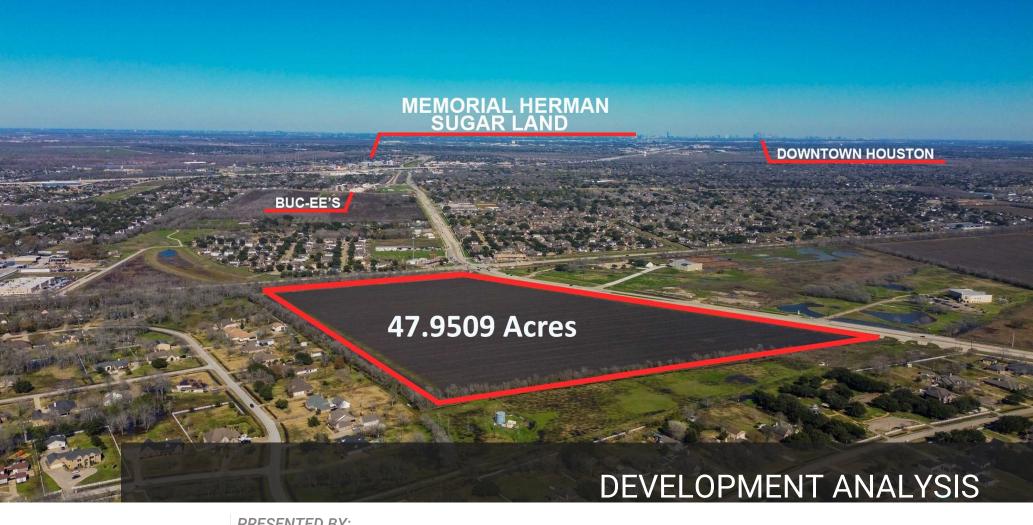

# **COMMERCIAL & RESIDENTIAL LAND DEVELOPMENT OPPORTUNITY**

SH-99 GRAND PKWY EXPANSION PROJECT SPLITTING 47.9509 ACRES FM 762, RICHMOND, TX 77469, FORT BEND COUNTY

## PROPERTY HIGHLIGHTS

- Commercial Land Development Opportunity located directly on the SH-99 Grand Parkway Expansion Project, SH-59/69 at Crabb River Rd in Richmond, TX.
- The land consists of 2-parcels, 47.9509 acres total, being split by the SH-99 Grand Pkwy Project (13.91 acres).
- Front +/-7.25 acres NE section along Crabb River Road; Middle section of +/-13.91 acres SH-99 Grand Pkwy Expansion Project; Rear SW section of +/-26.3 acres.
- Approximately 1,830' of frontage along FM 762/Crabb River Road and outside of the Flood Zone (Zone X).
- Flyover roadway proposed for the SH-99 Grand Parkway Expansion Project in order to clear the railroad tracks.
- Close to the Memorial Hermann Sugar Land Hospital, Costco, The Home Depot, Walmart Supercenter, and more.
- Multitude of new construction Commercial & Residential Development throughout the area make this an outstanding real estate investment!