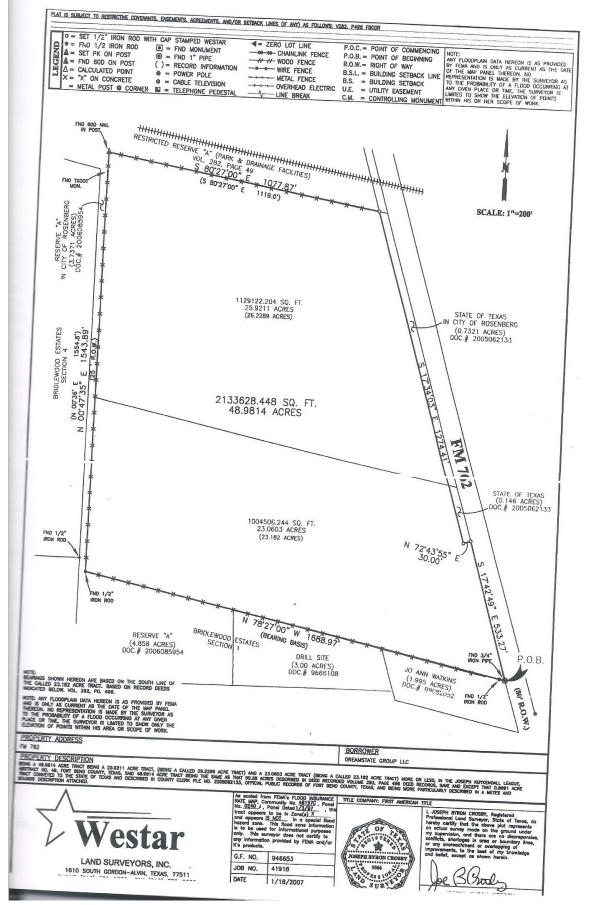

## LOCATION OVERVIEW

2 parcels, 47.46 Acres Total with 13.91 Acres being allocated towards the SH-99 Expansion Project & near the 59/69 Southwest Fwy. APN #'s: 0049-00-000-0451-901, 0049-00-000-0450-901.

## PROPERTY HIGHLIGHTS

- Commercial Land Development Opportunity located directly on the SH-99 Grand Parkway Expansion Project, SH-59/69 at Crabb River Rd in Richmond, TX.
- The land consists of 2-parcels, 47.9509 acres total, being split by the SH-99 Grand Pkwy Project (13.91 acres).
- Front +/-7.25 acres NE section along Crabb River Road; Middle section of +/-13.91 acres SH-99 Grand Pkwy Expansion Project; Rear SW section of +/-26.3 acres.
- Approximately 1,830' of frontage along FM 762/Crabb River Road and outside of the Flood Zone (Zone X).
- Flyover roadway proposed for the SH-99 Grand Parkway Expansion Project in order to clear the railroad tracks.
- Close to the Memorial Hermann Sugar Land Hospital, Costco, The Home Depot, Walmart Supercenter, and more.
- Multitude of new construction Commercial & Residential Development throughout the area make this an outstanding real estate investment!