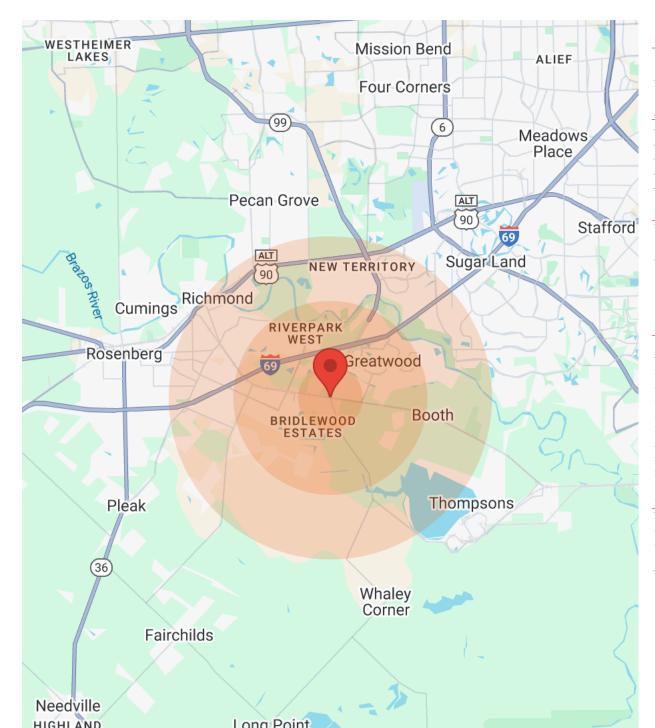

# **LOCATION & HIGHLIGHTS**

6600 FM 762 ROAD

ALT

90

59

Rosenberg

36

## LOCATION INFORMATION

| Building Name:       | SH-99 splitting Richmond Land- 47.9509 AC |
|----------------------|-------------------------------------------|
| Street Address:      | Fm 762 & Crabb River Road                 |
| City, State, Zip:    | Richmond, TX, 77469                       |
| County:              | Fort Bend County                          |
| Market:              | Sugar Land                                |
| Sub-market:          | Southwest Houston                         |
| Cross Streets:       | Crabb River Road                          |
| Signal Intersection: | SWC 0 Fm 762/Fm 2759 (Crabb River Road)   |

## LOCATION OVERVIEW

2 parcels, 47.46 Acres Total with 13.91 Acres being allocated towards the SH-99 Expansion Project & near the 59/69 Southwest Fwy. APN #'s: 0049-00-000-0451-901, 0049-00-000-0450-901.