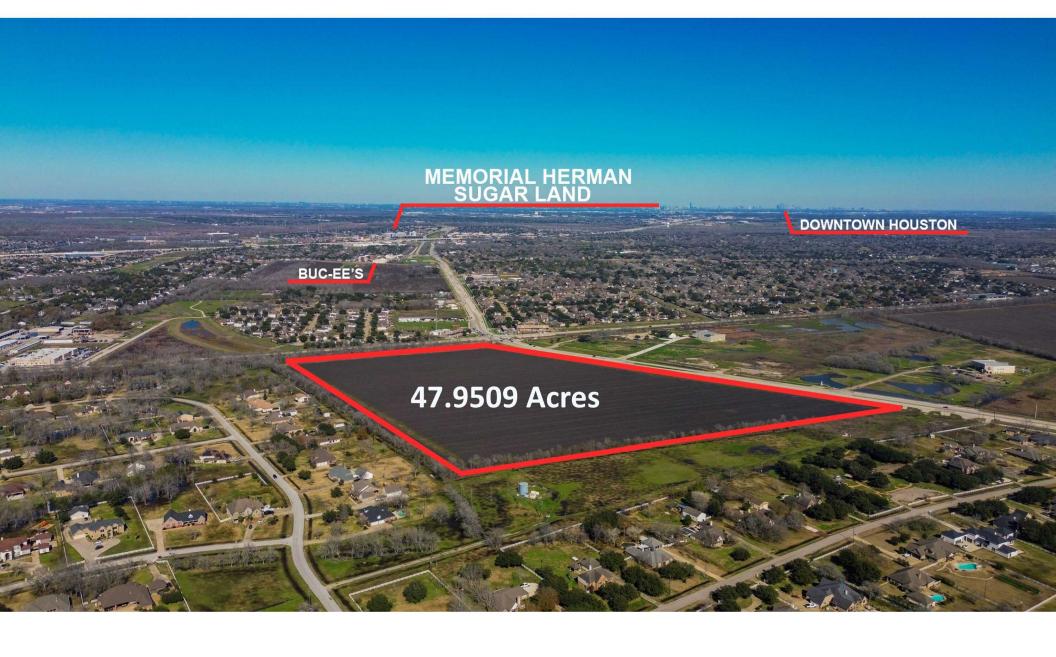

# **COMMERCIAL & RESIDENTIAL LAND DEVELOPMENT OPPORTUNITY**

SH-99 GRAND PKWY EXPANSION PROJECT SPLITTING 47.9509 ACRES FM 762, RICHMOND, TX 77469, FORT BEND COUNTY

## PROPERTY HIGHLIGHTS

- Commercial Land Development Opportunity located directly on the SH-99 Grand Parkway Expansion Project, SH-59/69 at Crabb River Rd in Richmond, TX.
- The land consists of 2-parcels, 47.9509 acres total, being split by the SH-99 Grand Pkwy Project (13.91 acres).
- Front +/-7.25 acres NE section along Crabb River Road; Middle section of +/-13.91 acres SH-99 Grand Pkwy Expansion Project; Rear SW section of +/-26.3 acres.
- Approximately 1,830' of frontage along FM 762/Crabb River Road and outside of the Flood Zone (Zone X).
- Flyover roadway proposed for the SH-99 Grand Parkway Expansion Project in order to clear the railroad tracks.
- Close to the Memorial Hermann Sugar Land Hospital, Costco, The Home Depot, Walmart Supercenter, and more.
- Multitude of new construction Commercial & Residential Development throughout the area make this an outstanding real estate investment!