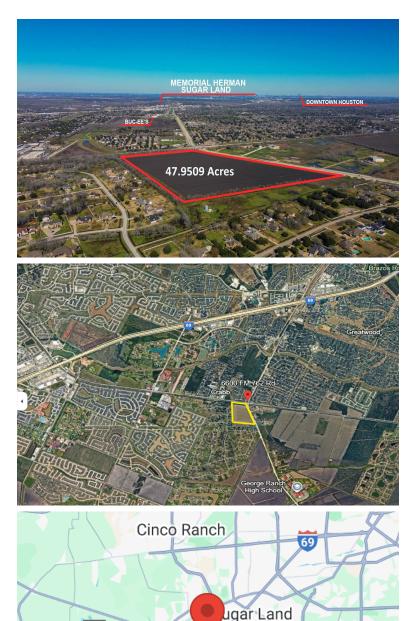

MS HOUSTON MEMORIAL 1220 Augusta Dr Houston, TX 77057



Each Office Independently Owned and Operated

PRESENTED BY:

**TIM LARSON** Commercial Realtor O: (713) 461-9393 C: (281) 508-0800 tlarson@kw.com 0695022, Texas

The calculations and data presented are deemed to be accurate, but not guaranteed. They are intended for the purpose of illustrative projections and analysis. The information provided is not intended to replace or serve as substitute for any legal, accounting, investment, real estate, tax or other professional advice, consultation or service. The user of this software should consult with a professional in the respective legal, accounting, tax or other professional area before making any decisions.

# **LOCATION & HIGHLIGHTS**

6600 FM 762 ROAD

ALT

90

59

Rosenberg

36





## LOCATION INFORMATION

| Building Name:       | SH-99 splitting Richmond Land- 47.9509 AC |
|----------------------|-------------------------------------------|
| Street Address:      | Fm 762 & Crabb River Road                 |
| City, State, Zip:    | Richmond, TX, 77469                       |
| County:              | Fort Bend County                          |
| Market:              | Sugar Land                                |
| Sub-market:          | Southwest Houston                         |
| Cross Streets:       | Crabb River Road                          |
| Signal Intersection: | SWC 0 Fm 762/Fm 2759 (Crabb River Road)   |

## LOCATION OVERVIEW

2 parcels, 47.46 Acres Total with 13.91 Acres being allocated towards the SH-99 Expansion Project & near the 59/69 Southwest Fwy.