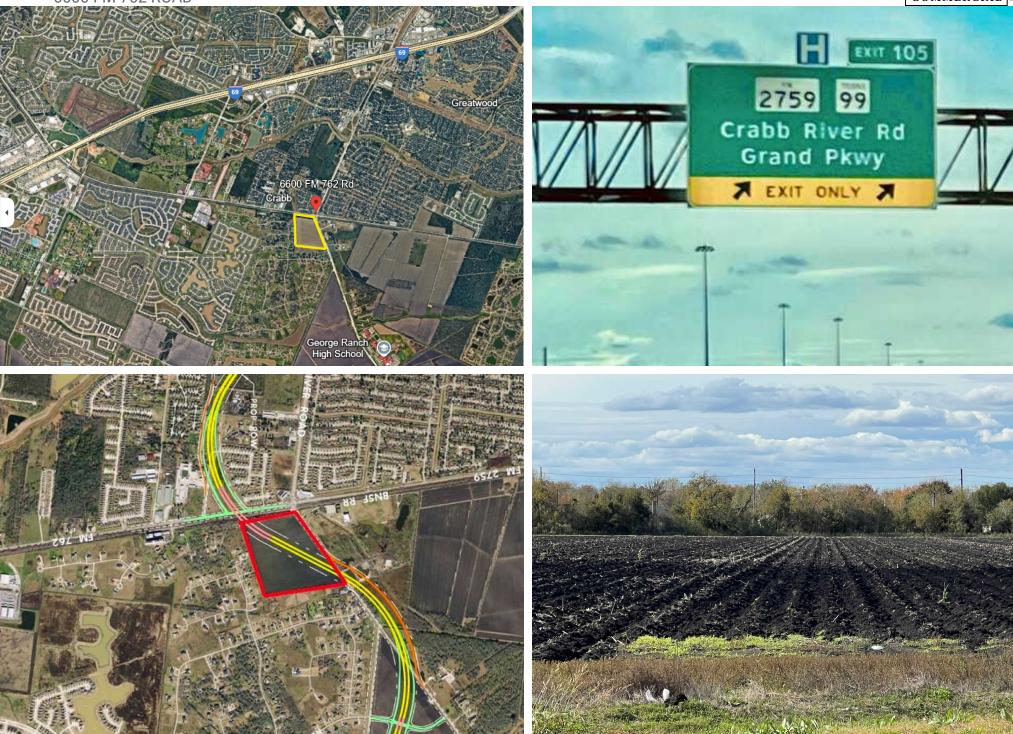

## **PROPERTY PHOTOS**

SH-99 GRAND PKWY EXPANSION PROJECT SPLITTING 47.9509 AC- FM 762, RICHMOND, TX 77469, FORT BEND COUNTY

## **PROPERTY PHOTOS**