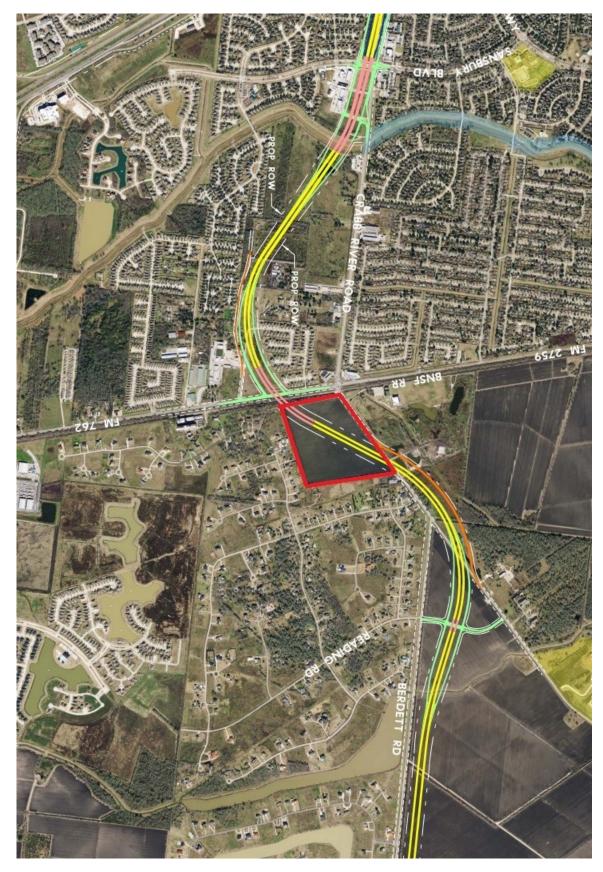

## LOCATION OVERVIEW

2 parcels, 47.46 Acres Total with 13.91 Acres being allocated towards the SH-99 Expansion Project & near the 59/69 Southwest Fwy. APN #'s: 0049-00-000-0451-901, 0049-00-000-0450-901.

## PROPERTY HIGHLIGHTS

- Commercial Land Development Opportunity located directly on the SH-99 Grand Parkway Expansion Project, SH-59/69 at Crabb River Rd in Richmond, TX.
- The land consists of 2-parcels, 47.9509 acres total, being split by the SH-99 Grand Pkwy Project (13.91 acres).
- Front +/-7.25 acres NE section along Crabb River Road; Middle section of +/-13.91 acres SH-99 Grand Pkwy Expansion Project; Rear SW section of +/-26.3 acres.
- Approximately 1,830' of frontage along FM 762/Crabb River Road and outside of the Flood Zone (Zone X).
- Flyover roadway proposed for the SH-99 Grand Parkway Expansion Project in order to clear the railroad tracks.
- Close to the Memorial Hermann Sugar Land Hospital, Costco, The Home Depot, Walmart Supercenter, and more.
- Multitude of new construction Commercial & Residential Development throughout the area make this an outstanding real estate investment!