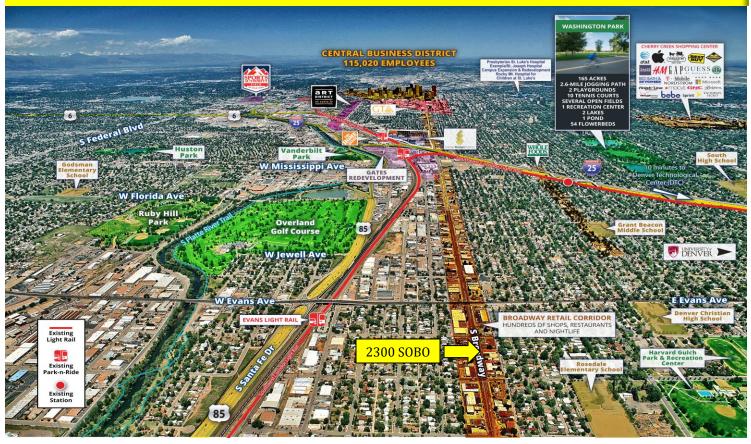

# 2300 South Broadway

### **PROPERTY OVERVIEW**

- FORMER TACO BELL with FULL KITCHEN
- Location, Location
- 32,708 vehicles per day (S. Broadway @ Evans)
- Large Parking Lot
- Excellent Signage
- Patio Space
- On Corner with Traffic Signal