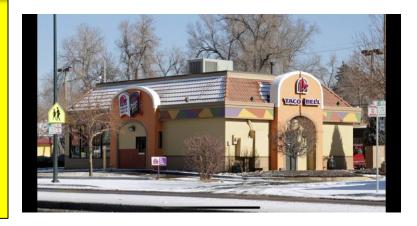

# 2300 South Broadway

## Former TACO BELL DRIVE-THRU -1.991 SF

### **PROPERTY OVERVIEW**

- FORMER TACO BELL with FULL KITCHEN
- Location, Location
- 32,708 vehicles per day (S. Broadway @ Evans)
- Large Parking Lot
- Excellent Signage
- Patio Space
- On Corner with Traffic Signal