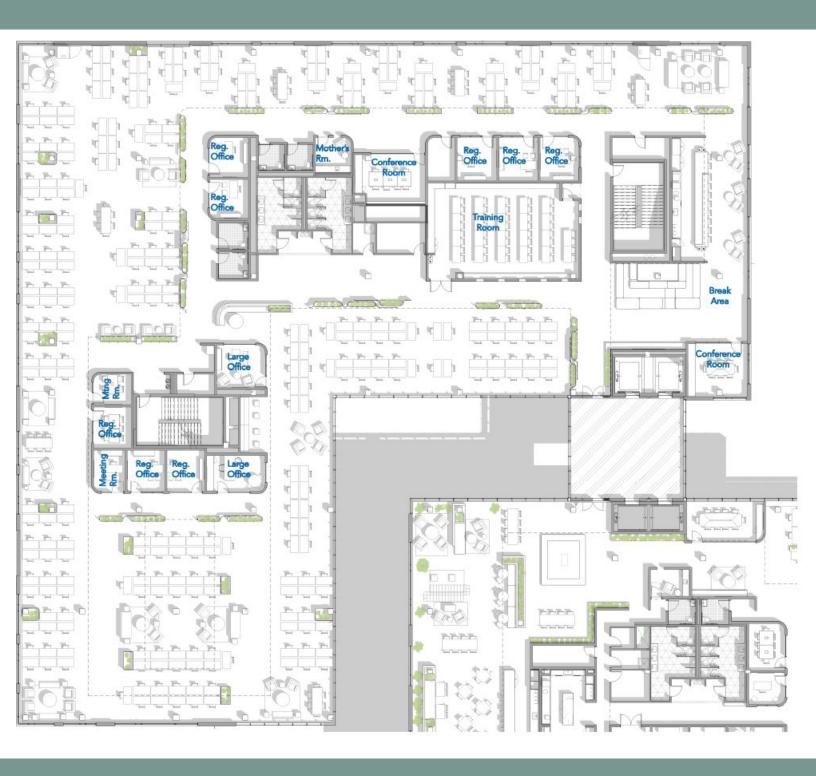

# BOULDIN CREEK





Suite 300 30,646 RSF

Suite 400 30,590 RSF



Suite 300 Available 2/1/25

Suite 400 Available with 30 days notice



Flexible Term



Contact Broker



2.5/1,000

\$150/ month reserved \$75 / month



Fully Furnished

#### Availabilities

Suite 300 - 30,646 RSF



### Availabilities

Suite 400 - 30,590 RSF



# Interior Photos









## Nearby Amenities





Abundant natural light



Fitness center and showers on site



Multiple walkable amenities



Nearby hike and bike trails



#### **Broker Contacts:**

**Russell Young** 

512-225-2721 russell.young@jll.com

**Colton McCasland** 

512-949-8890

colton.mccasland@jll.com

**Ace Schlameus** 

512-225-2709

ace.schlameus@jll.com



For over 200 years, JLL (NYSE: JLL), a leading global commercial real estate and investment management company, has helped clients buy, build, occupy, manage and invest in a variety of commercial, industrial, hotel, residential and retail properties. A Fortune 500 company with annual revenue of \$20.9 billion and operations in over 80 countries around the world, our more than 103,000 employees bring the power of