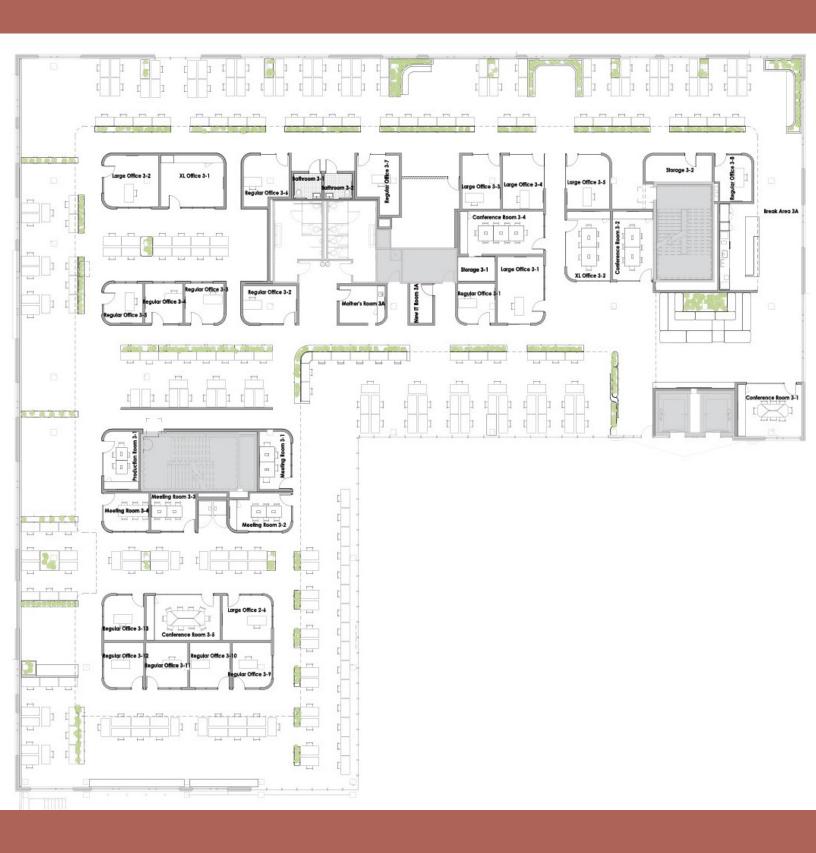

# BOULDIN CREEK





Suite 300 30,646 RSF

Suite 400 30,590 RSF



Suite 300 Available 2/1/25

Suite 400 Available with 30 days notice



Flexible Term



Contact Broker



2.5/1,000

\$150/ month reserved \$75 / month



Fully Furnished

#### Availabilities

Suite 300 - 30,646 RSF



### Availabilities

Suite 400 - 30,590 RSF



# Interior Photos









## Nearby Amenities





Abundant natural light



Fitness center and showers on site



Multiple walkable amenities



Nearby hike and bike trails



#### **Broker Contacts:**

**Russell Young** 

512-225-2721 russell.young@jll.com

**Colton McCasland** 

512-949-8890

colton.mccasland@jll.com

**Ace Schlameus** 

512-225-2709

ace.schlameus@jll.com



For over 200 years, JLL (NYSE: JLL), a leading global commercial real estate and investment management company, has helped clients buy, build, occupy, manage and invest in a variety of commercial, industrial, hotel, residential and retail properties. A Fortune 500 company with annual revenue of \$20.9 billion and operations in over 80 countries around the world, our