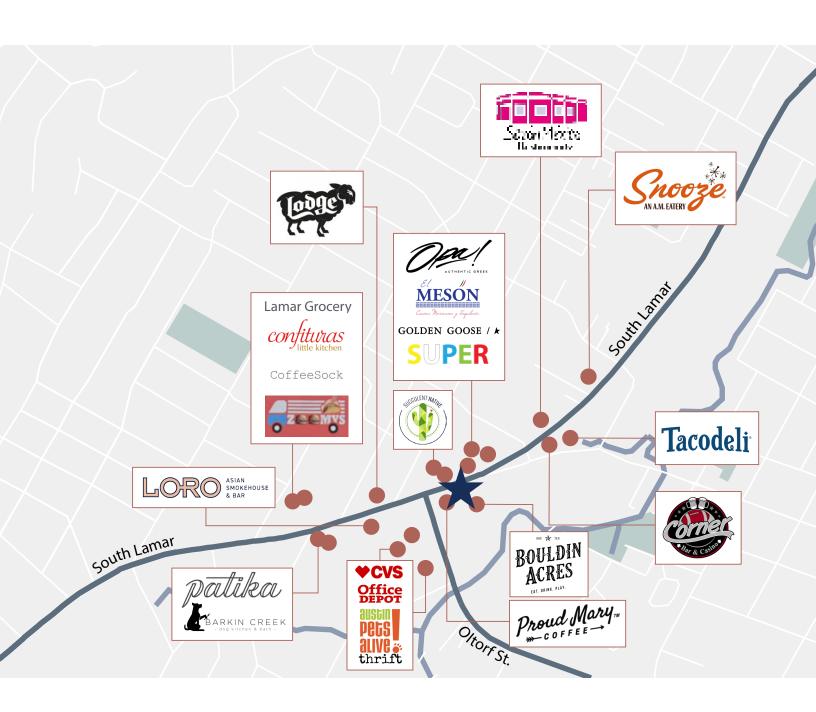

## Nearby Amenities

Abundant natural light

Fitness center and showers on site

Multiple walkable amenities

Nearby hike and bike trails