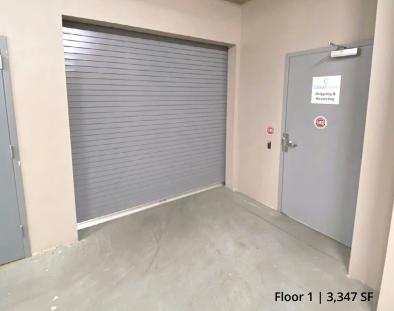

## Floor 1 | 3,347 SF

#### **Space Details**

8' x 8' rollup door across from 2 common loading docks

Heavy Power, 600 AMPS dedicated to space

2 Bussducts offering 200 AMPS at 120/208 Volts

Dropped ceiling with epoxy floor in the entire space