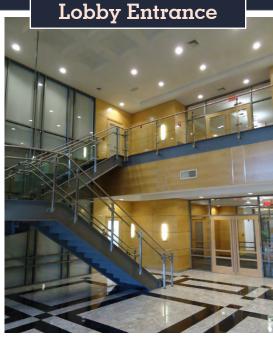

## 9,862 SF available for office lease on the first floor

Avison Young is pleased to present for lease **100 Crowley Drive in Marlborough**, **MA**. Located immediately off of **I-495 via Exit 25A**, 100 Crowley Drive offers unparalleled access to both **I-495 and I-290 via the Route 85 Connector**. Built in 2010, the building offers a contemporary high-tech feel and features a two-story grand lobby with maple and stainless steel finishes.

## **Building Details**

Building size: 10,000 SF

Building use: office, medical, lab

Year built: 2010

Type: Class A, high-end building

**ELEVATORS** | Two elevators in the main lobby servicing all four floors