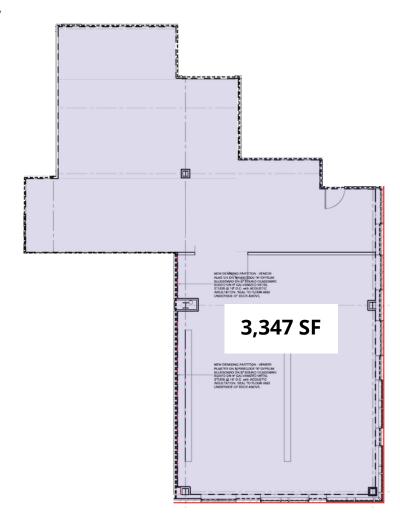

## Floor 1 | 3,347 SF

#### **Space Details**

8' x 8' rollup door across from 2 common loading docks

Heavy Power, 600 AMPS dedicated to space

2 Bussducts offering 200 AMPS at 120/208 Volts

Dropped ceiling with epoxy floor in the entire space

Ideal setup for computer racks, data center, or electrical lab