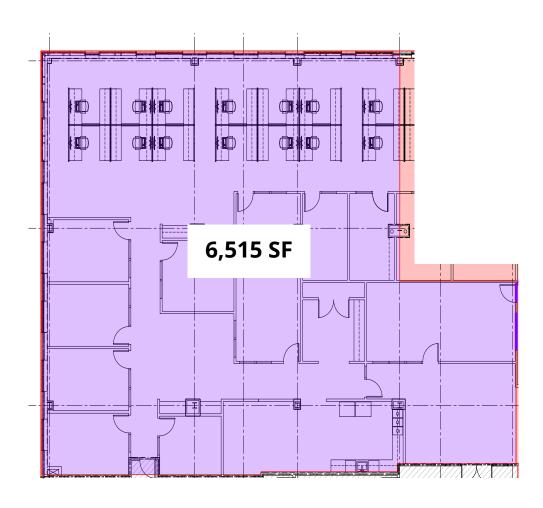

## Floor 1 | 6,515 SF

## **Space Details**

14 existing workstations

9 private offices

Conference Room

Large cafe with 2 refrigerators

Mail Room

Fully-furnished plug & play