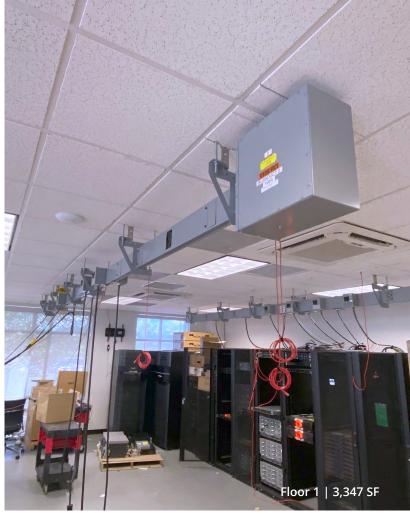

## Floor 1 | 3,347 SF

#### **Space Details**

8' x 8' rollup door across from 2 common loading docks

Heavy Power, 600 AMPS dedicated to space

2 Bussducts offering 200 AMPS at 120/208 Volts

Dropped ceiling with epoxy floor in the entire space

Ideal setup for computer racks, data center, or electrical lab