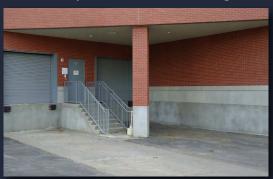

#### **Space Details**

8' x 8' rollup door across from 2 common loading docks

Heavy Power, 600 AMPS dedicated to space

2 Bussducts offering 200 AMPS at 120/208 Volts

Dropped ceiling with epoxy floor in the entire space

Ideal setup for computer racks, data center, or electrical lab