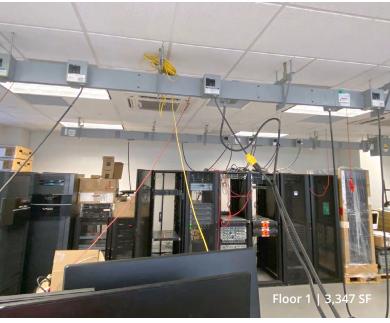

## Floor 1 | 3,347 SF

#### **Space Details**

8' x 8' rollup door across from 2 common loading docks

Heavy Power, 600 AMPS dedicated to space

2 Bussducts offering 200 AMPS at 120/208 Volts

Dropped ceiling with epoxy floor in the entire space

Ideal setup for computer racks, data center, or electrical lab