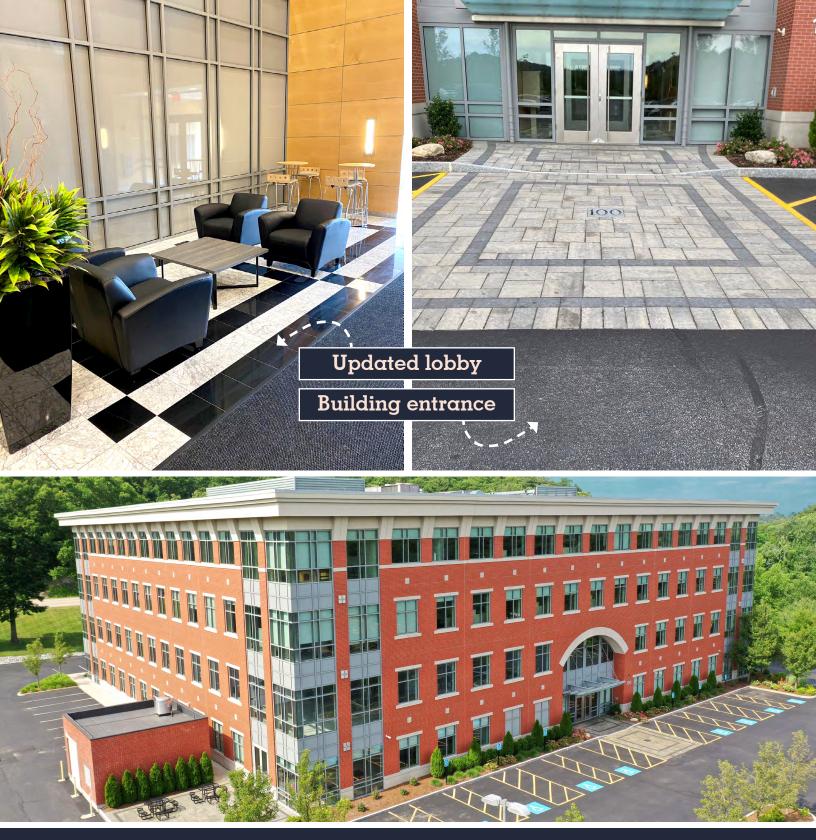

# 100 Crowley Drive Marlborough, MA

## 9,862 SF available for office lease on the first floor

Avison Young is pleased to present for lease **100 Crowley Drive in Marlborough**, **MA**. Located immediately off of **I-495 via Exit 25A**, 100 Crowley Drive offers unparalleled access to both **I-495 and I-290 via the Route 85 Connector**. Built in 2010, the building offers a contemporary high-tech feel and features a two-story grand lobby with maple and stainless steel finishes.

## **Building Details**

Building size: 10,000 SF

Building use: office, medical, lab

Year built: 2010

Type: Class A, high-end building

**ELEVATORS** | Two elevators in the main lobby servicing all four floors