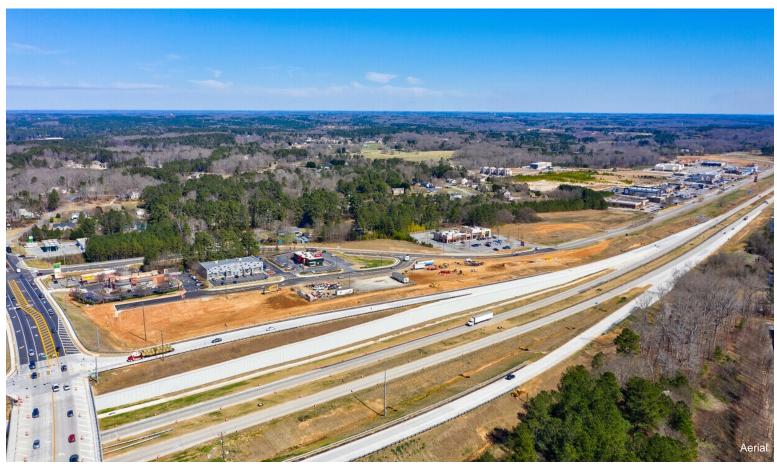

etailers and restaurants coming to the project in 2021 to 2023
- The Gateway's neighbors include Target, Publix, Old Navy, Bath & Body Works, Ulta, Belk, Michael's, Pet Smart, Home Depot and many others.







## Gateway Ln, Bethlehem, GA 30620

Boundary line surveys available upon request. See marketing plan for site locations and acreage sizes. All remaining tracts have all utilities in place, including central off-site detention. No GDOT work required for curb cuts. Zoning is B-2, City of Winder which allows most all retail, office, and restaurant offices, including drive-thru lanes. Located in the center of Barrow County at Hwy. 316 (University Parkway) and Hwy. 81. Great exposure and visibility to Hwy. 316. Questions? Contact Wayne Bartlett at 770-307-6466

## **Property Photos**





## **Property Photos**