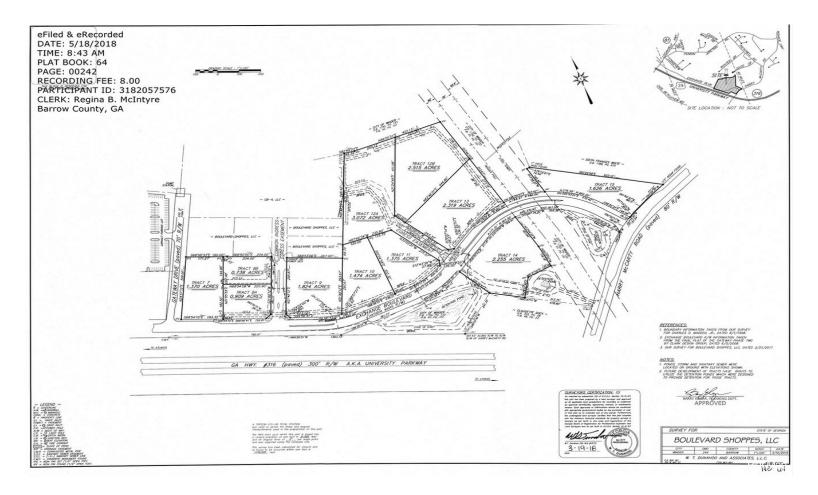

## Tract 8B & Tract 5/6

\$1,324,000

Boundary line surveys available upon request. See marketing plan for site locations and acreage sizes. All remaining tracts have all utilities in place, including central off-site detention. No GDOT work required for curb cuts. Zoning is B-2, City of Winder which allows most all retail, office, and restaurant offices, including drive-thru lanes. Located in the center of Barrow County...