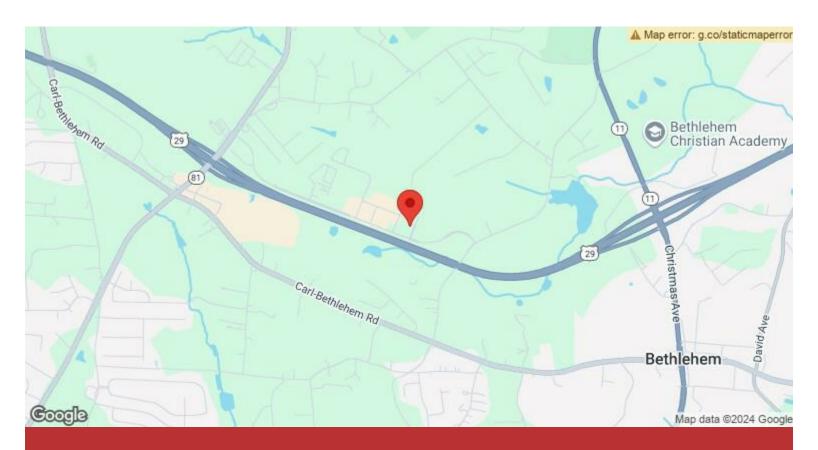

## Gateway Ln, Bethlehem, GA 30620

Boundary line surveys available upon request. See marketing plan for site locations and acreage sizes. All remaining tracts have all utilities in place, including central off-site detention. No GDOT work required for curb cuts. Zoning is B-2, City of Winder which allows most all retail, office, and restaurant offices, including drive-thru lanes. Located in the center of Barrow County at Hwy. 316 (University Parkway) and Hwy. 81. Great exposure and visibility to Hwy. 316. Questions? Contact Wayne Bartlett at 770-307-6466