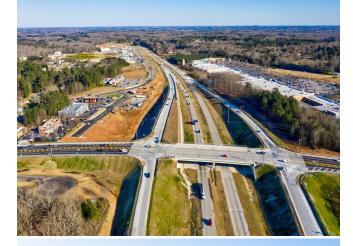

ffices, including drive-thru lanes. Located in the center of Barrow County...

The Gateway at University Parkway is the home of The Varsity, Panda, Wendy's, AMC Theater, Longhorn Steakhouse, Holiday Inn Express, Sprint, UPS Store, Moe's, Taco Bell and many other retailers, restaurants and office tenants! It's the premier retail mixed use project in Barrow County! 395 New Apartment/Townhome units are now under construction!

Ask...

- The new GDOT road-improvement limited access project is now complete!
- The Gateway project has seen tremendous growth over the past 5 years, with many new retailers and restaurants coming to the project in 2021 to 2023
- The Gateway's neighbors include Target, Publix, Old Navy, Bath & Body Works, Ulta, Belk, Michael's, Pet Smart, Home Depot and many others.







## Gateway Ln, Bethlehem, GA 30620

Boundary line surveys available upon request. See marketing plan for site locations and acreage sizes. All remaining tracts have all utilities in place, including central off-site detention. No GDOT work required for curb cuts. Zoning is B-2, City of Winder which allows most all retail, office, and restaurant offices, including drive-thru lanes. Located in the center of Barrow County at Hwy. 316 (University Parkway) and Hwy. 81. Great exposure and visibility to Hwy. 316. Questions? Contact Wayne Bartlett at 770-307-6466

## **Property Photos**





## **Property Photos**