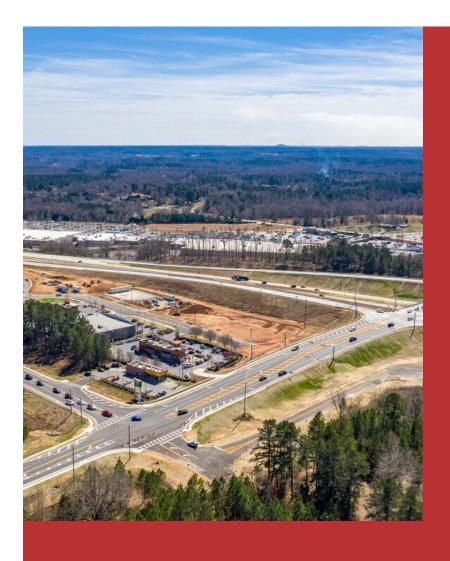

Tract 8B & Tract 5/6
Gateway Ln, Bethlehem, GA 30620





Wayne Bartlett, CCIM
Progressive Realty LLC
665 Exchange Cir, Suite 100,Bethlehem, GA 30620
wayneb118@gmail.com
(770) 307-6466



| Price:              | \$1,324,000         |
|---------------------|---------------------|
| Property Type:      | Land                |
| Property Subtype:   | Commercial          |
| Proposed Use:       | Commercial          |
| Sale Type:          | Owner User          |
| Total Lot Size:     | 1.79 AC             |
| No. Lots:           | 2                   |
| Zoning Description: | B2 (City of Winder) |
| APN / Parcel ID:    | WN16-020V           |

## Tract 8B & Tract 5/6

\$1,324,000

Boundary line surveys available upon request. See marketing plan for site locations and acreage sizes. All remaining tracts have all utilities in place, including central off-site detention. No GDOT work required for curb cuts. Zoning is B-2, City of Winder which allows most all retail, office, and