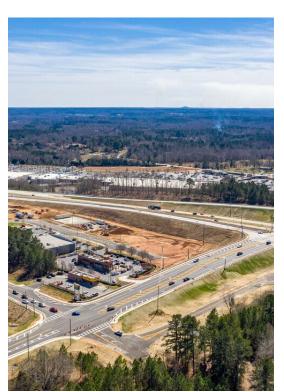

Tract 8B & Tract 5/6
Gateway Ln, Bethlehem, GA 30620





Wayne Bartlett, CCIM
Progressive Realty LLC
665 Exchange Cir, Suite 100,Bethlehem, GA 30620
wayneb118@gmail.com
(770) 307-6466



| Price:              | \$1,324,000         |
|---------------------|---------------------|
| Property Type:      | Land                |
| Property Subtype:   | Commercial          |
| Proposed Use:       | Commercial          |
| Sale Type:          | Owner User          |
| Total Lot Size:     | 1.79 AC             |
| No. Lots:           | 2                   |
| Zoning Description: | B2 (City of Winder) |
| APN / Parcel ID:    | WN16-020V           |

## Tract 8B & Tract 5/6

\$1,324,000

Boundary line surveys available upon request. See marketing plan for site locations and acreage sizes. All rema