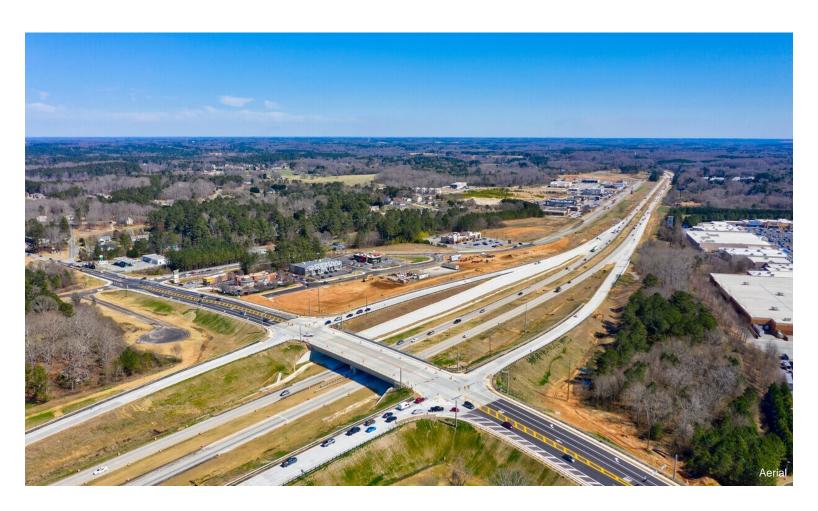

retailers and restaurants coming to the project in 2021 to 2023
- The Gateway's neighbors include Target, Publix, Old Navy, Bath & Body Works, Ulta, Belk, Michael's, Pet Smart, Home Depot and many others.







## Gateway Ln, Bethlehem, GA 30620

Boundary line surveys available upon request. See marketing plan for site locations and acreage sizes. All remaining tracts have all utilities in place, including central off-site detention. No GDOT work required for curb cuts. Zoning is B-2, City of Winder which allows most all retail, office, and restaurant offices, including drive-thru lanes. Located in the center of Barrow County at Hwy. 316 (University Parkway) and Hwy. 81. Great exposure and visibility to Hwy. 316. Questions? Contact Wayne Bartlett at 770-307-6466

## **Property Photos**





## **Property Photos**