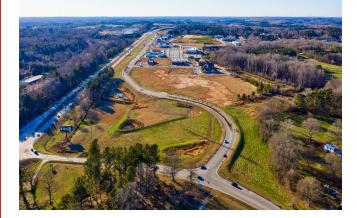

ices, including drive-thru lanes. Located in the center of Barrow County...

The Gateway at University Parkway is the home of The Varsity, Panda, Wendy's, AMC Theater, Longhorn Steakhouse, Holiday Inn Express, Sprint, UPS Store, Moe's, Taco Bell and many other retailers, restaurants and office tenants! It's the premier retail mixed use project in Barrow County! 395 New Apartment/Townhome units are now under construction!

Ask...

- The new GDOT road-improvement limited access project is now complete!
- The Gateway project has seen tremendous growth over the past 5 years, with many new retailers and restaurants coming to the project in 2021 to 2023
- The Gateway's neighbors include Target, Publix, Old Navy, Bath & Body Works, Ulta, Belk, Michael's, Pet Smart, Home Depot and many others.







## Gateway Ln, Bethlehem, GA 30620

Boundary line surveys available upon request. See marketing plan for site locations and acreage sizes. All remaining tracts have all utilities in place, including central off-site detention. No GDOT work required for curb cuts. Zoning is B-2, City of Winder which allows most all retail, office, and restaurant offices, including drive-thru lanes. Located in the center of Barrow County at Hwy. 316 (University Parkway) and Hwy. 81. Great exposure and visibility to Hwy. 316. Questions? Contact Wayne Bartlett at 770-307-6466

## **Property Photos**





## **Property Photos**