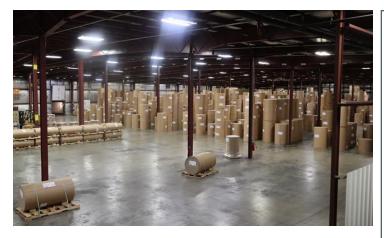

## Property Features

| Total Building   | 132,500 SF                |
|------------------|---------------------------|
| Space Available: | 132,500 SF                |
| Date Available:  | 7/1/2025                  |
| Loading:         | (8) 8'x 9'                |
| Clear Height:    | 22'-9" eave, 26'-11" peak |
| Power:           | 1200 amp                  |
| Fire Protection: | .28/3,000                 |
| Column Spacing:  | 25'x 50'                  |
| Year Built:      | 1995                      |