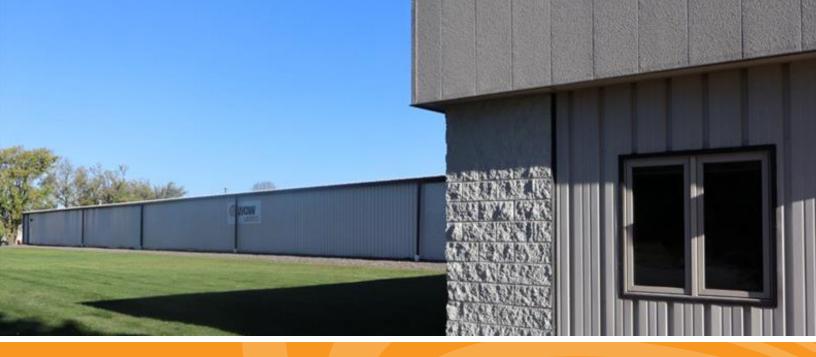

# 950 South Park View Circle | Mosinee, Wisconsin

FOR LEASE: 132,500 SF

## Property Features

| Total Building   | 132,500 SF                |
|------------------|---------------------------|
| Space Available: | 132,500 SF                |
| Date Available:  | 7/1/2025                  |
| Loading:         | (8) 8'x 9'                |
| Clear Height:    | 22'-9" eave, 26'-11" peak |
| Power:           | 1200 amp                  |
| Fire Protection: | .28/3,000                 |
| Column Spacing:  | 25'x 50'                  |
| Year Built:      | 1995                      |