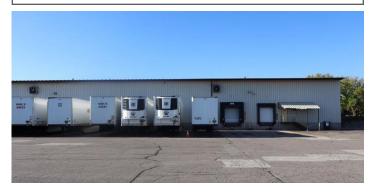

## Property Features

| Total Building   | 132,500 SF                |
|------------------|---------------------------|
| Space Available: | 132,500 SF                |
| Date Available:  | 7/1/2025                  |
| Loading:         | (8) 8'x 9'                |
| Clear Height:    | 22'-9" eave, 26'-11" peak |
| Power:           | 1200 amp                  |
| Fire Protection: | .28/3,000                 |
| Column Spacing:  | 25'x 50'                  |
| Year Built:      | 1995                      |