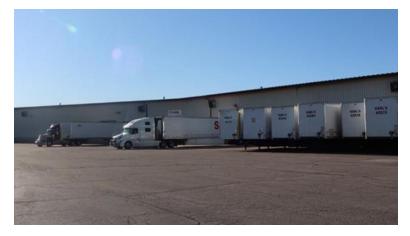

# 950 South Park View Circle | Mosinee, Wisconsin

FOR LEASE: 132,500 SF

## Property Features

| Total Building   | 132,500 SF                |
|------------------|---------------------------|
| Space Available: | 132,500 SF                |
| Date Available:  | 7/1/2025                  |
| Loading:         | (8) 8'x 9'                |
| Clear Height:    | 22'-9" eave, 26'-11" peak |
| Power:           | 1200 amp                  |
| Fire Protection: | .28/3,000                 |
| Column Spacing:  | 25'x 50'                  |
| Year Built:      | 1995                      |