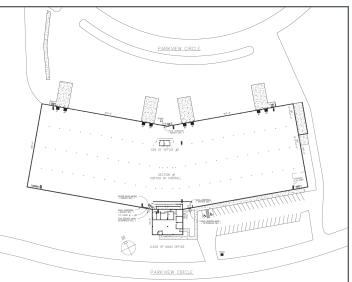

## Property Features

| Total Building   | 132,500 SF                |
|------------------|---------------------------|
| Space Available: | 132,500 SF                |
| Date Available:  | 7/1/2025                  |
| Loading:         | (8) 8'x 9'                |
| Clear Height:    | 22'-9" eave, 26'-11" peak |
| Power:           | 1200 amp                  |
| Fire Protection: | .28/3,000                 |
| Column Spacing:  | 25'x 50'                  |
| Year Built:      | 1995                      |