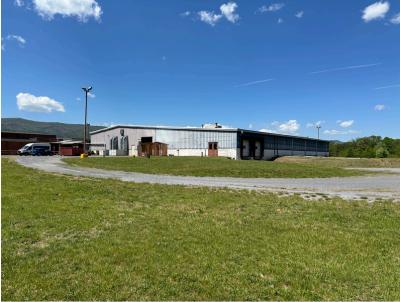

Versatile square footage within 66,594 square foot building on 11.9 acres for lease.

This building has drive in and dock doors, a large break area, private offices and great ceiling heights. It has AC and oil heat, 3-phase electric. The large lot offers room for storage and parking for all. The available suite is 1 of 2 within the building.

Located only 2 hours from both Washington DC and Richmond, VA.

W W W . L E E A N D A S S O C . C O M

- Fully fenced property
- 19' ceiling height with 12' clear height
- 5 dock doors

- Oversized drive in door
- Private offices
- Guard shack at entrance
- 3-phase electric