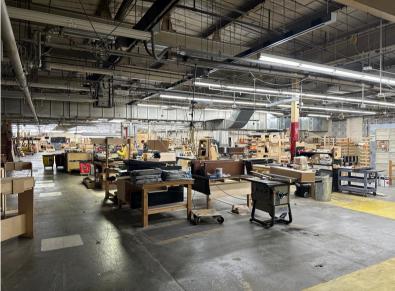

Versatile square footage within 66,594 square foot building on 11.9 acres for lease.

This building has drive in and dock doors, a large break area, private offices and great ceiling heights. It has AC and oil heat, 3-phase electric. The large lot offers room for storage and parking for all. The available suite is 1 of 2 within the building.

Located only 2 hours from both Washington DC and Richmond, VA.

W W W . L E E A N D A S S O C . C O M

- Fully fenced property
- 19' ceiling height with 12' clear height
- 5 dock doors

- Oversized drive in door
- Private offices
- Guard shack at entrance
- 3-phase electric