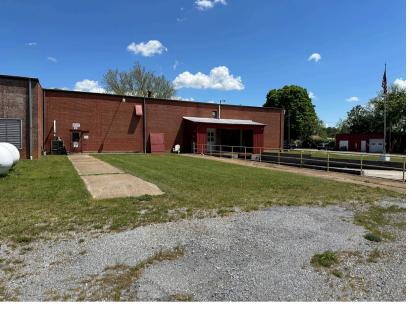

Versatile square footage within 66,594 square foot building on 11.9 acres for lease.

This building has drive in and dock doors, a large break area, private offices and great ceiling heights. It has AC and oil heat, 3-phase electric. The large lot offers room for storage and parking for all. The available suite is 1 of 2 within the building.

Located only 2 hours from both Washington DC and Richmond, VA.

W W W . L E E A N D A S S O C . C O M

- Fully fenced property
- 19' ceiling height with 12' clear height
- 5 dock doors

- Oversized drive in door
- Private offices
- Guard shack at entrance
- 3-phase electric