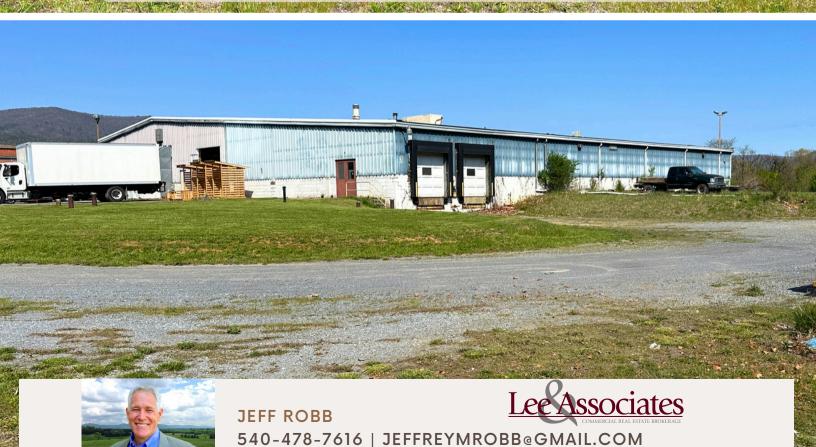

Versatile square footage within 66,594 square foot building on 11.9 acres for lease.

This building has drive in and dock doors, a large break area, private offices and great ceiling heights. It has AC and oil heat, 3-phase electric. The large lot offers room for storage and parking for all. The available suite is 1 of 2 within the building.

Located only 2 hours from both Washington DC and Richmond, VA.

W W W . L E E A N D A S S O C . C O M

- Fully fenced property
- 19' ceiling height with 12' clear height
- 5 dock doors

- Oversized drive in door
- Private offices
- Guard shack at entrance
- 3-phase electric