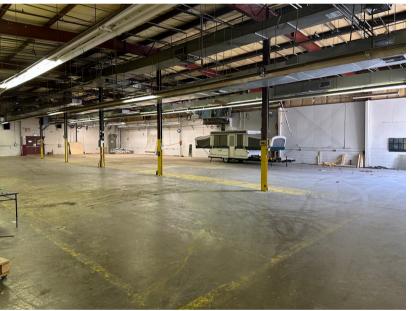

Versatile square footage within 66,594 square foot building on 11.9 acres for lease.

This building has drive in and dock doors, a large break area, private offices and great ceiling heights. It has AC and oil heat, 3-phase electric. The large lot offers room for storage and parking for all. The available suite is 1 of 2 within the building.

Located only 2 hours from both Washington DC and Richmond, VA.

W W W . L E E A N D A S S O C . C O M

- Fully fenced property
- 19' ceiling height with 12' clear height
- 5 dock doors

- Oversized drive in door
- Private offices
- Guard shack at entrance
- 3-phase electric