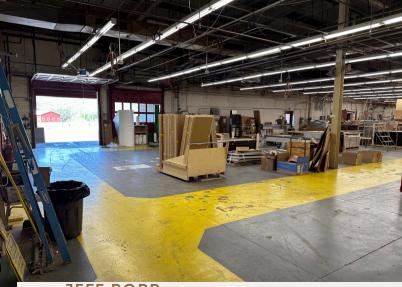

Versatile square footage within 66,594 square foot building on 11.9 acres for lease.

This building has drive in and dock doors, a large break area, private offices and great ceiling heights. It has AC and oil heat, 3-phase electric. The large lot offers room for storage and parking for all. The available suite is 1 of 2 within the building.

Located only 2 hours from both Washington DC and Richmond, VA.

W W W . L E E A N D A S S O C . C O M

- Fully fenced property
- 19' ceiling height with 12' clear height
- 5 dock doors

- Oversized drive in door
- Private offices
- Guard shack at entrance
- 3-phase electric