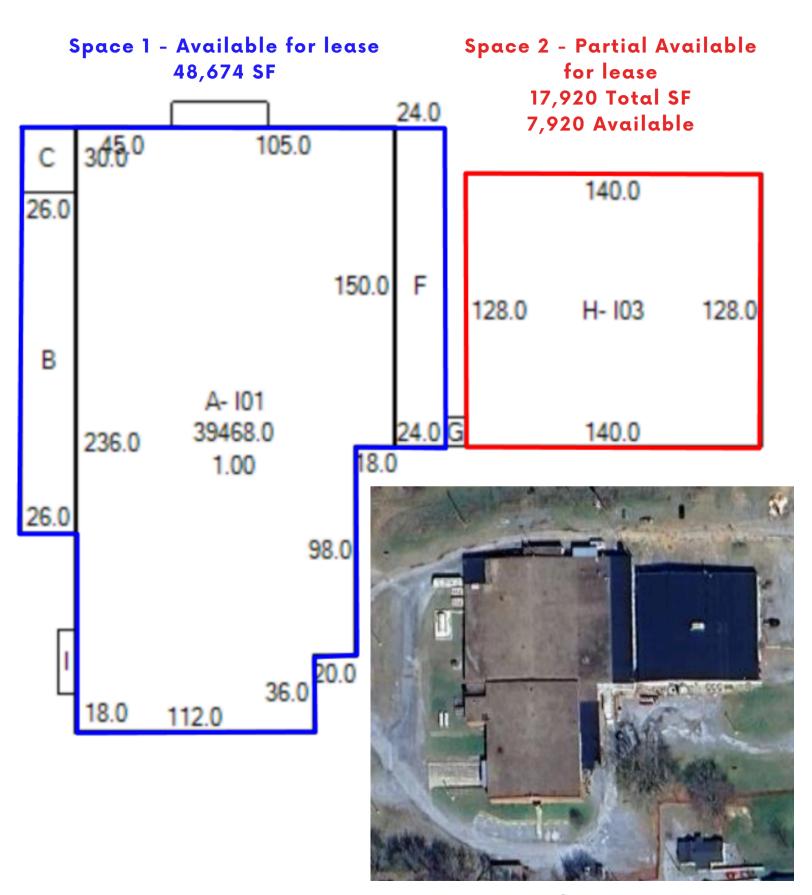

Versatile square footage within 66,594 square foot building on 11.9 acres for lease.

This building has drive in and dock doors, a large break area, private offices and great ceiling heights. It has AC and oil heat, 3-phase electric. The large lot offers room for storage and parking for all. The available suite is 1 of 2 within the building.

Located only 2 hours from both Washington DC and Richmond, VA.

W W W . L E E A N D A S S O C . C O M

- Fully fenced property
- 19' ceiling height with 12' clear height
- 5 dock doors

- Oversized drive in door
- Private offices
- Guard shack at entrance
- 3-phase electric