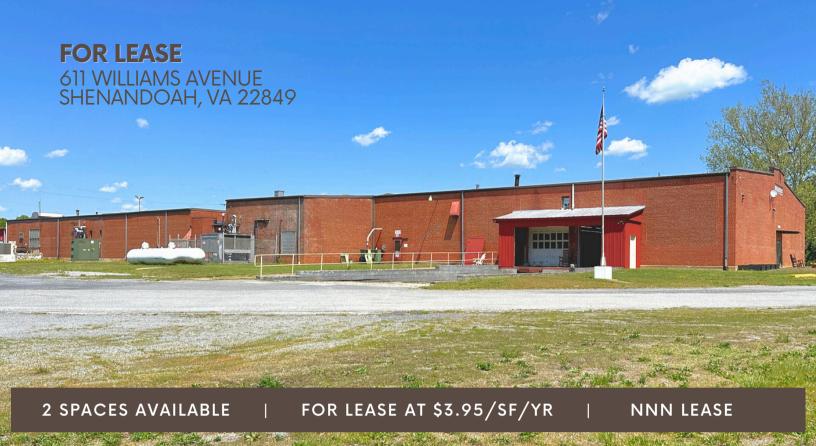

Versatile square footage within 66,594 square foot building on 11.9 acres for lease.

This building has drive in and dock doors, a large break area, private offices and great ceiling heights. It has AC and oil heat, 3-phase electric. The large lot offers room for storage and parking for all. The available suite is 1 of 2 within the building.

Located only 2 hours from both Washington DC and Richmond, VA.

W W W . L E E A N D A S S O C . C O M

- Fully fenced property
- 19' ceiling height with 12' clear height
- 5 dock doors

- Oversized drive in door
- Private offices
- Guard shack at entrance
- 3-phase electric