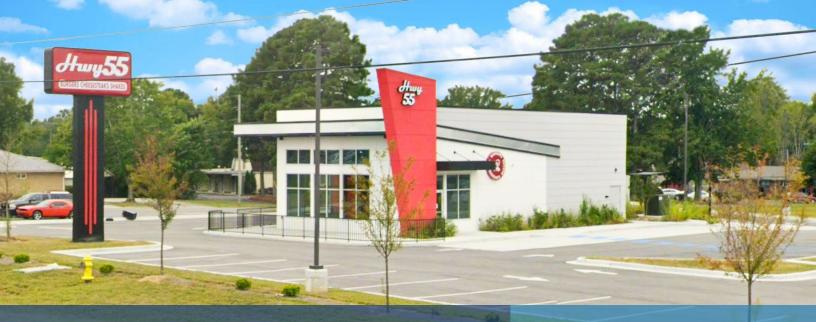

## **VACANT HWY 55 FOR LEASE**

1117 US Hwy 431, Boaz, AL 35976

FAMILY & DOLLAR AVAILABLE UNITED STATES FOR LEASE TACO un Kissed Hair Sale McVille Rd SD Highway 431 31,000 AADT Sparks Ave

Stand-alone Former Hwy 55 with Drive-Thru in High Traffic Location

LEASE RATE:

Call For Rate

SIZE:

2,152 SF New 2023 Construction Stand-Alone with Drive-Thru

(FOO)

### SIGNAGE:

- Large pylon signage fronting US Hwy 431
- Traffic Count: 31,000+ AADT

### **IDEALLY LOCATED:**

- Busy signalized intersection & hard corner
- Along high traffic retail corridor near Taco Bell, McDonald's, Walgreens, Waffle House, Wendy's, Piggly Wiggly, KFC and more!

CASEY HOWARD choward@harbertrealty.com | 205.202.0814