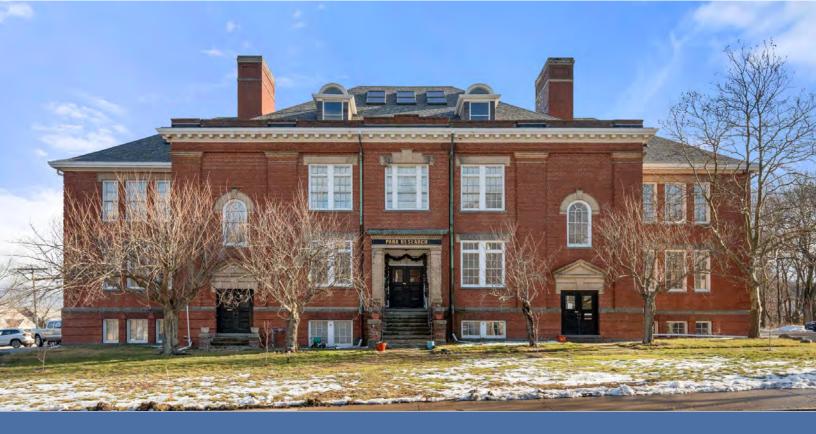

## For Lease 85 Eastern Avenue Gloucester, MA

85 Eastern Avenue is a unique professional office building located ¼ mile from Rt.128 and less than a mile from Good Harbor Beach and waterfront Gloucester. This Brick four-story renovated former school house is comprised of historic features with a blend of upscale flexible office space. Ideally located on heavily trafficked retail corridor, minutes from downtown Gloucester, convenient access to highways and numerous amenities.

This professional office building supports businesses such as financial Services, law firms, tech and administrative. Providing a unique blend of flexible office space and attractive lifestyle amenities all within walking distance.