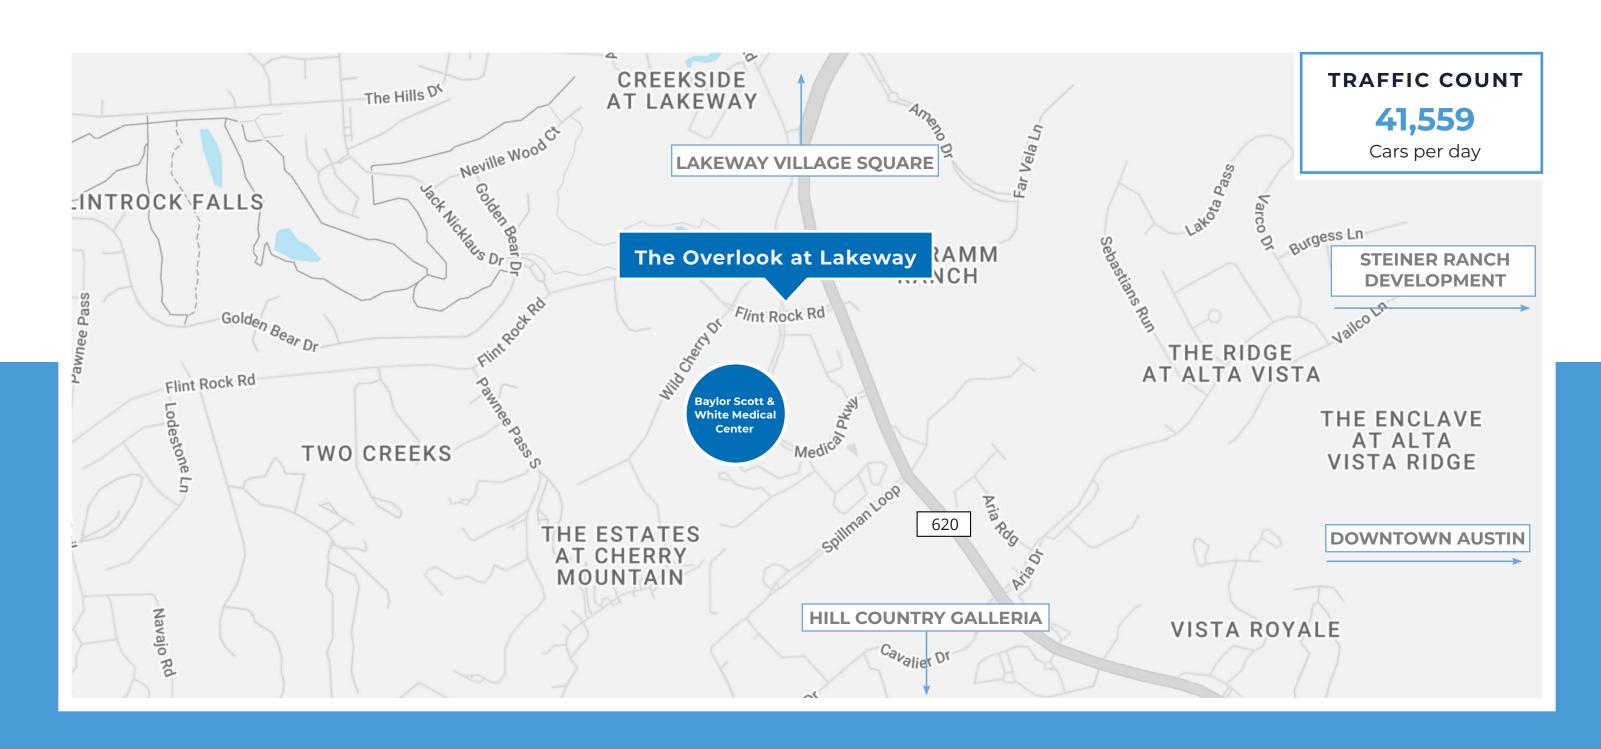

# **Premier Location**

The Overlook at Lakeway offers more than just a prime location - it provides a strategic advantage for your practice. Positioned in the fast growing neighborhood of Lakeway and the highly rated Lake Travis school district, The Overlook ensures convenient access to healthcare services for all.

#### Surounding

#### Community

- · Falconhead Neighborhood
- · Spanish Oaks Neighborhood
- · The Hillsong Development
- · Steiner Ranch Development

#### Nearby

#### **Amenities**

- · Hamilton Greenbelt
- · Hill Country Galleria
- Lakeway Village Square

# Centralized in a Thriving Community

The Overlook at Lakeway is surrounded by Austin's picturesque landscapes, serene lakes and vibrant community. The area continues to experience growth, with new developments sprouting throughout the region.