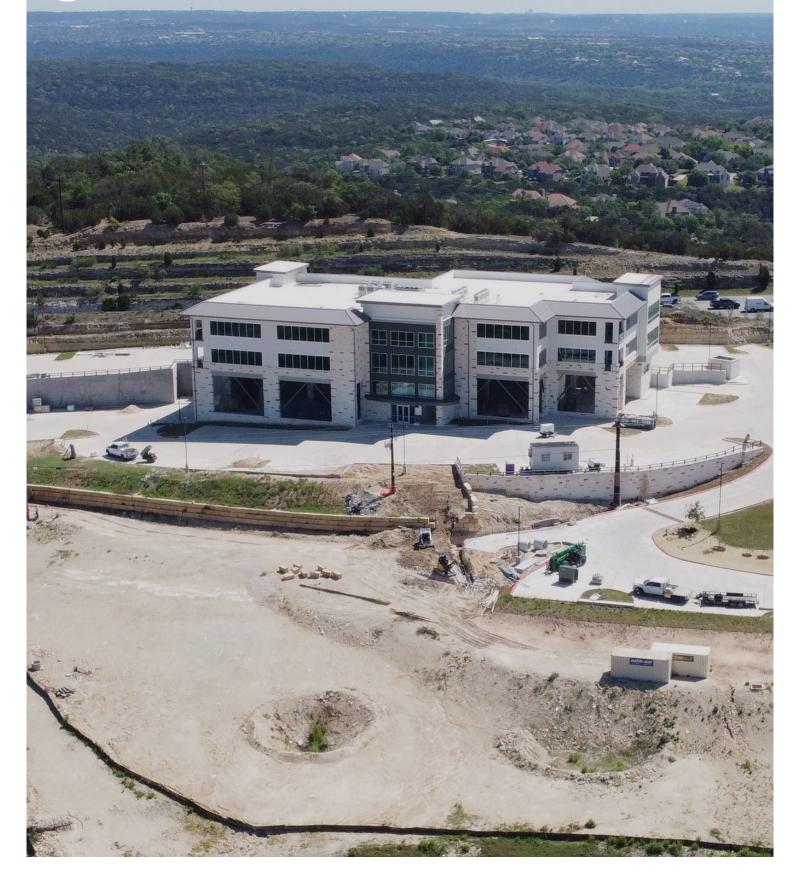

## The Overlook at Lakeway

Find the perfect foundation to customize your vision of a highly visible, dynamically located practice in this highly sought after West Austin neighborhood. The Overlook at Lakeway is a brand-new medical office building that serves as a blank canvas for your practice's unique needs. Phase I of the development features a 2-level, 42,403 SF building with spaces designed for a diverse range of providers. This is more than a standalone medical office — it's an integral piece of one of the most premier healthcare ecosystems in Austin. Just off RR 620, The Overlook at Lakeway boasts an enviable location with prime visibility for signage opportunities and seamless access for both you and your patients.