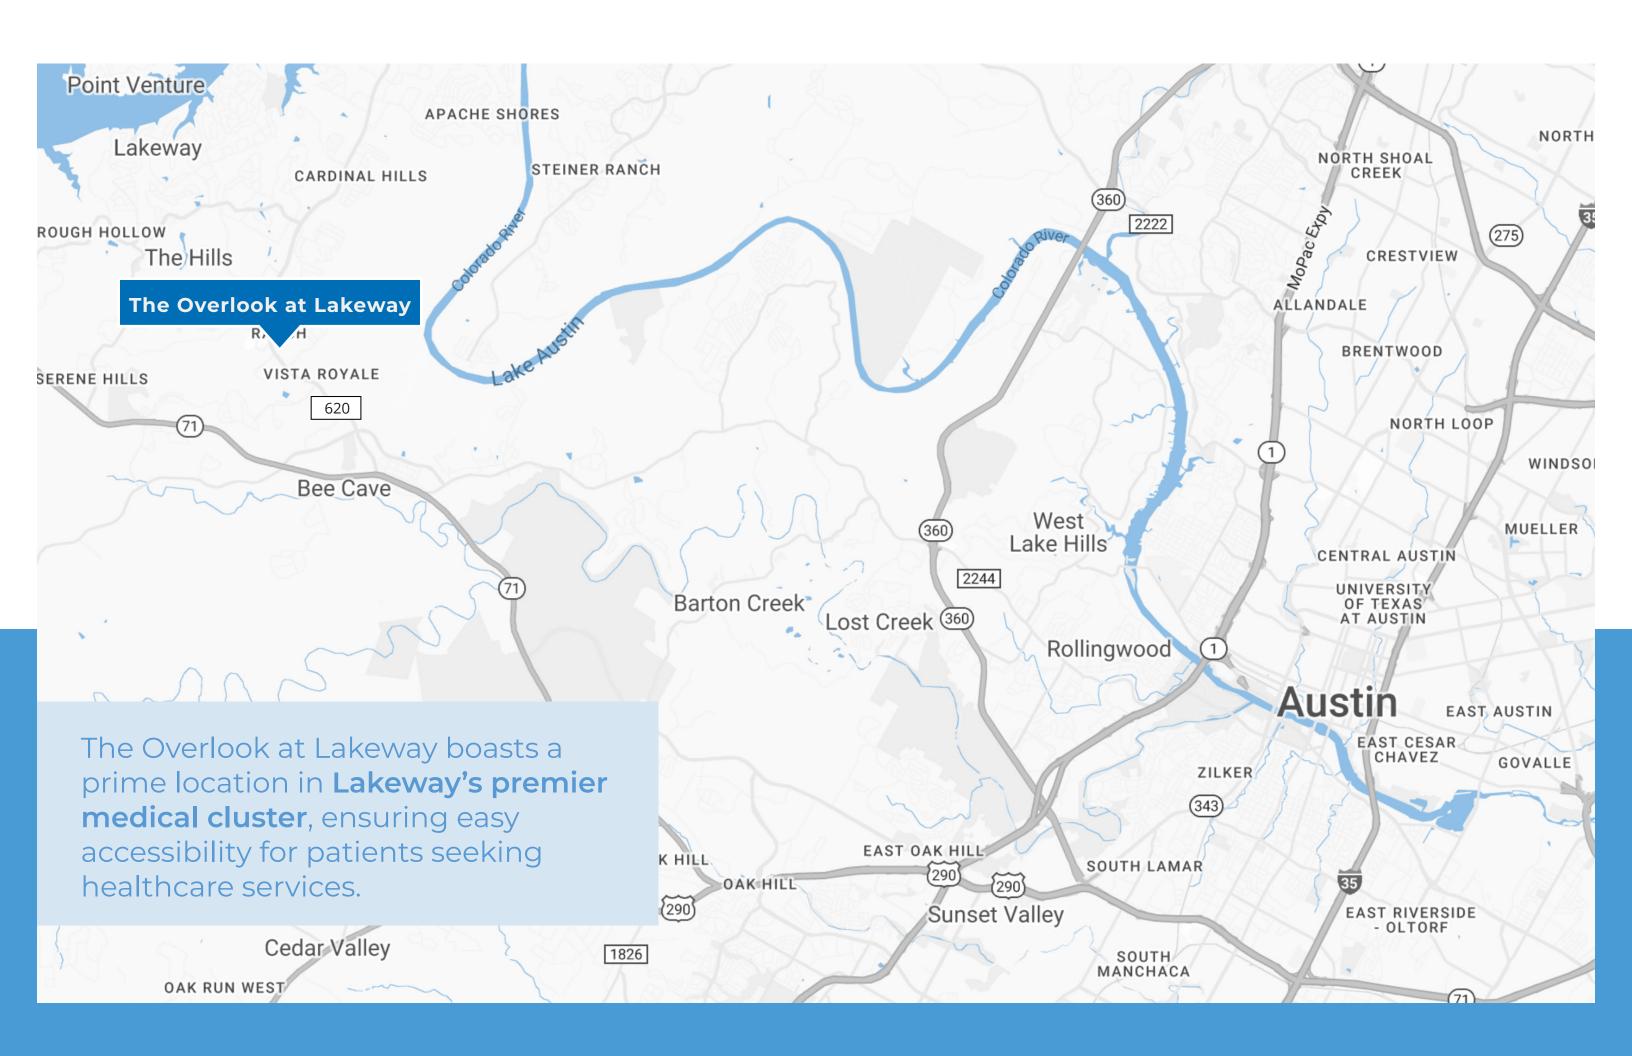

# **Premier Location**

The Overlook at Lakeway offers more than just a prime location - it provides a strategic advantage for your practice. Positioned in the fast growing neighborhood of Lakeway and the highly rated Lake Travis school district, The Overlook ensures convenient access to healthcare services for all.

#### Surounding

#### Community

- · Falconhead Neighborhood
- · Spanish Oaks Neighborhood
- · The Hillsong Development
- · Steiner Ranch Development

#### Nearby

#### **Amenities**

- · Hamilton Greenbelt
- · Hill Country Galleria
- Lakeway Village Square