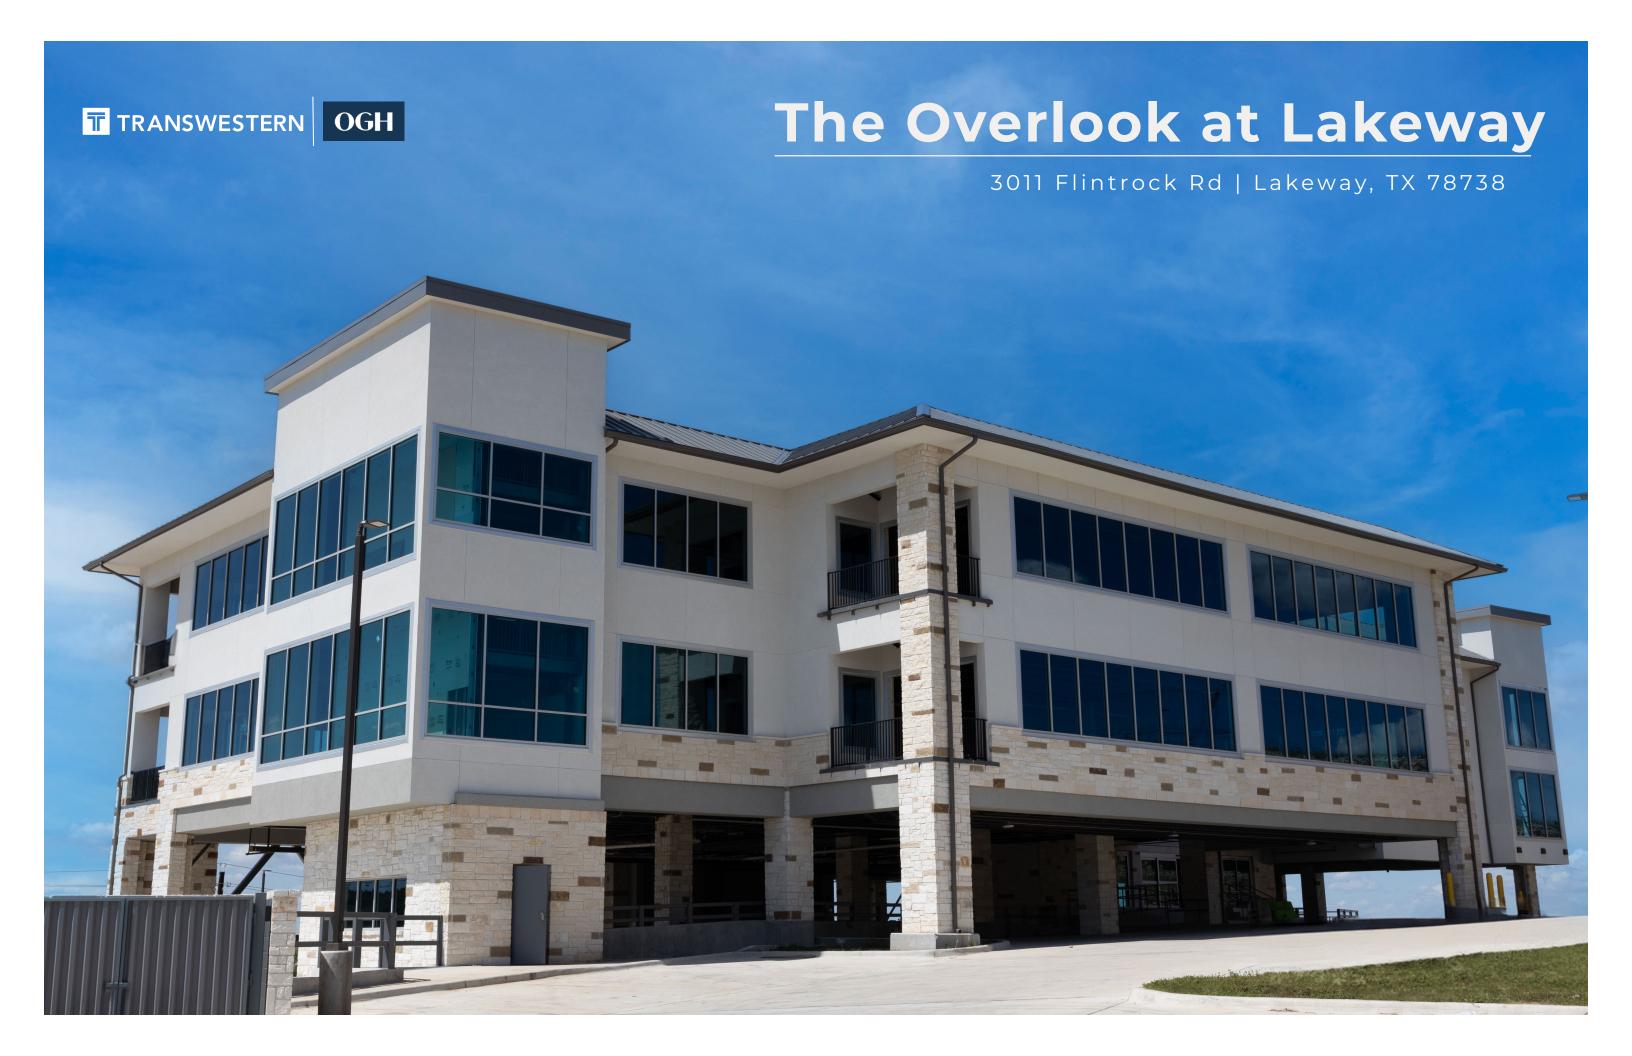

## The Overlook at Lakeway

Find the perfect foundation to customize your vision of a highly visible, dynamically located practice in this highly sought after West Austin neighborhood. The Overlook at Lakeway is a brand-new medical office building that serves as a blank canvas for your practice's unique needs. Phase I of the development features a 2-level, 42,403 SF building with spaces designed for a diverse range of providers. This is more than a standalone medical office — it's an integral piece of one of the most premier healthcare ecosystems in Austin. Just off RR 620, The Overlook at Lakeway boasts an enviable location with prime visibility for signage opportunities and seamless access for both you and your patients.

# The Overlook at Lakeway