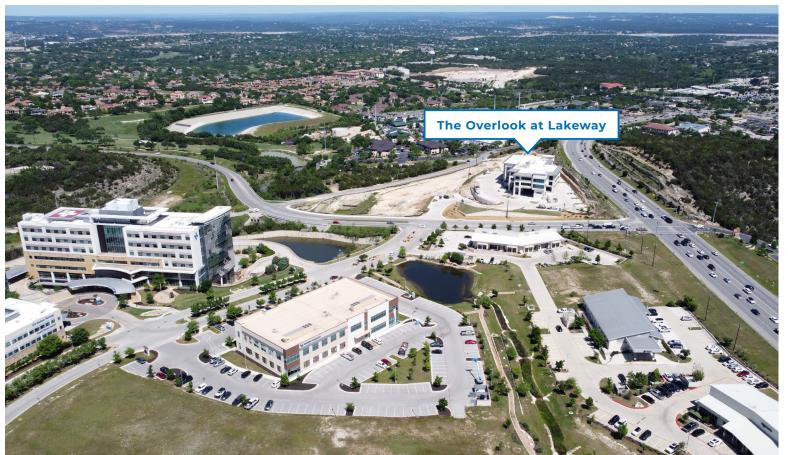

## The Overlook at Lakeway

Find the perfect foundation to customize your vision of a highly visible, dynamically located practice in this highly sought after West Austin neighborhood. The Overlook at Lakeway is a brand-new medical office building that serves as a blank canvas for your practice's unique needs. Phase I of the development features a 2-level, 42,403 SF building with spaces designed for a diverse range of providers. This is more than a standalone medical office — it's an integral piece of one of the most premier healthcare ecosystems in Austin. Just off RR 620, The Overlook at Lakeway boasts an enviable location with prime visibility for signage opportunities and seamless access for both you and your patients.

# **Premier Location**

The Overlook at Lakeway offers more than just a prime location - it provides a strategic advantage for your practice. Positioned in the fast growing neighborhood of Lakeway and the highly rated Lake Travis school district, The Overlook ensures convenient access to healthcare services for all.