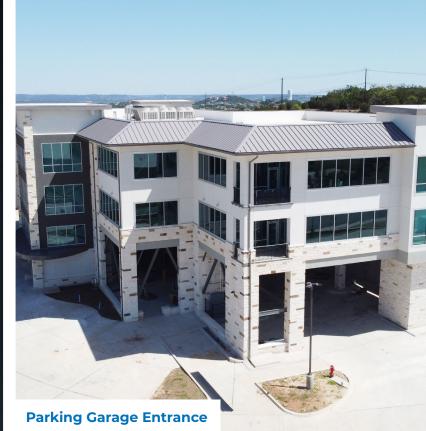

#### **Building Features**

- Great visibility and ingress/egress from RR 620
- Easy access to RR 620, RR 2222, Hwy 71, Bee Cave Rd
- · Near abundant retail, restaurants and hotels
- · Covered patient drop-offs
- · Reserved physician parking available