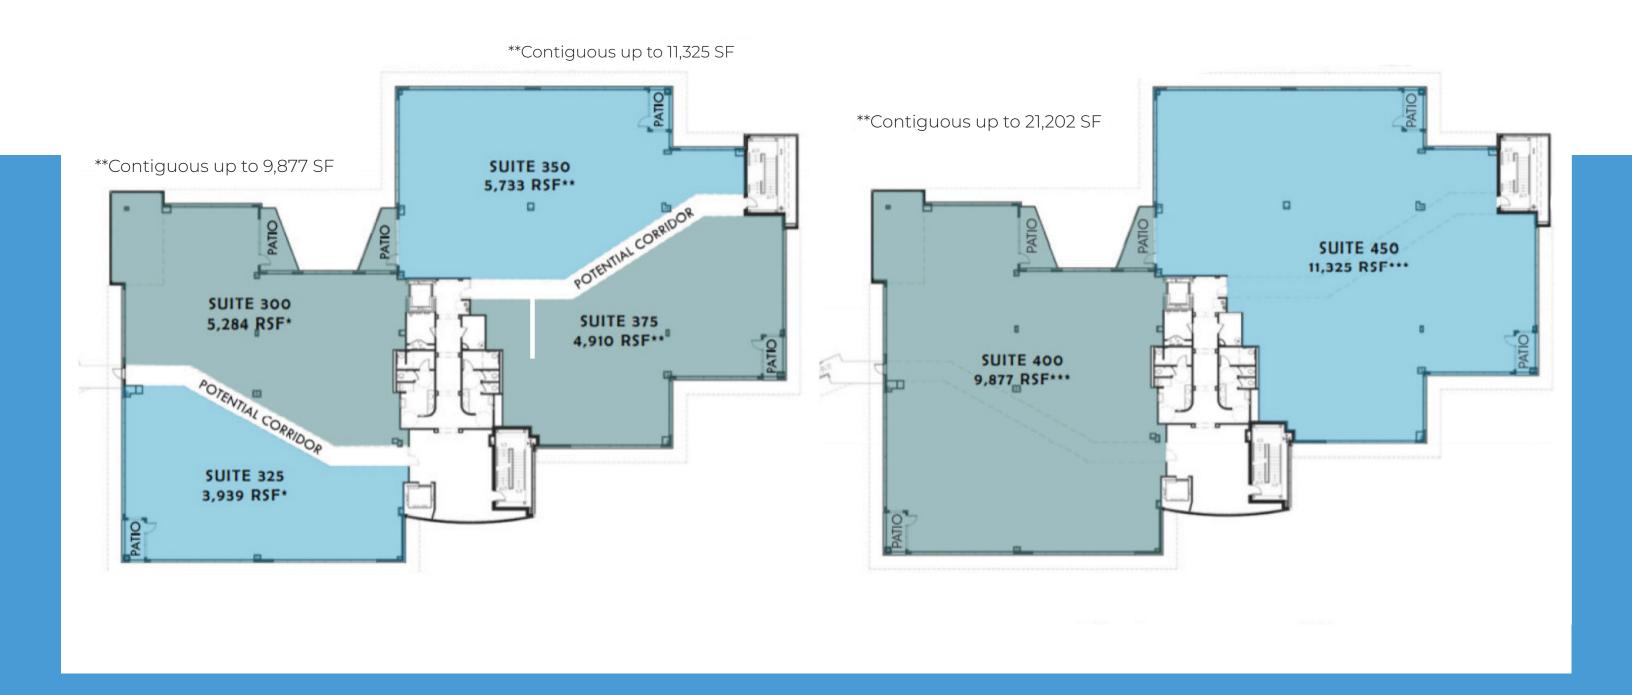

physician parking available













## The Overlook at Lakeway

Find the perfect foundation to customize your vision of a highly visible, dynamically located practice in this highly sought after West Austin neighborhood. The Overlook at Lakeway is a brand-new medical office building that serves as a blank canvas for your practice's unique needs. Phase I of the development features a 2-level, 42,403 SF building with spaces designed for a diverse range of providers. This is more than a standalone medical office — it's an integral piece of one of the most premier healthcare ecosystems in Austin. Just off RR 620, The Overlook at Lakeway boasts an enviable location with prime visibility for signage opportunities and seamless access for both you and your patients.









### Floor Plans



# **Premier Location**

The Overlook at Lakeway offers more than just a prime location - it provides a strategic advantage for your practice. Positioned in the fast growing neighborhood of Lakeway and the highly rated Lake Travis school district, The Overlook ensures convenient access to healthcare services for all.

#### Surounding

#### Community

- · Falconhead Neighborhood
- · Spanish Oaks Neighborhood
- · The Hillsong Development
- · Steiner Ranch Development

#### Nearby

#### **Amenities**

- · Hamilton Greenbelt
- · Hill Country Galleria
- Lakeway Village Square





# Centralized in a Thriving Community

The Overlook at Lakeway is surrounded by Austin's picturesque landscapes, serene lakes and vibrant community. The area continues to experience growth, with new developments spro