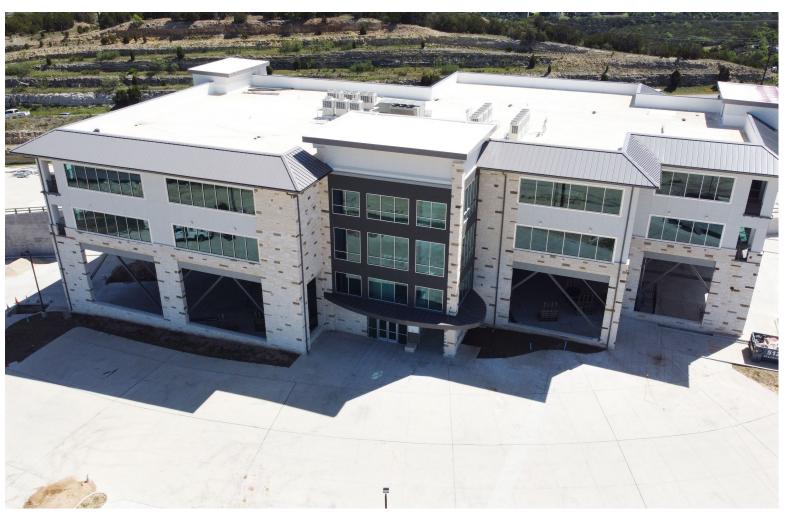

## The Overlook at Lakeway

Find the perfect foundation to customize your vision of a highly visible, dynamically located practice in this highly sought after West Austin neighborhood. The Overlook at Lakeway is a brand-new medical office building that serves as a blank canvas for your practice's unique needs. Phase I of the development features a 2-level, 42,403 SF building with spaces designed for a diverse range of providers. This is more than a standalone medical office — it's an integral piece of one of the most premier healthcare ecosystems in Austin. Just off RR 620, The Overlook at Lakeway boasts an enviable location with prime visibility for signage opportunities and seamless access for both you and your patients.