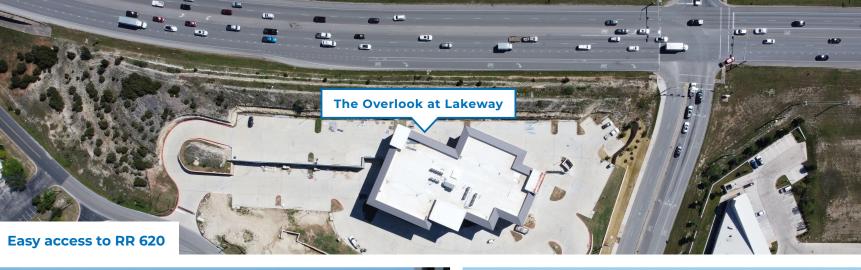

#### **Building Features**

- Great visibility and ingress/egress from RR 620
- Easy access to RR 620, RR 2222, Hwy 71, Bee Cave Rd
- · Near abundant retail, restaurants and hotels
- · Covered patient drop-offs
- · Reserved physician parking available