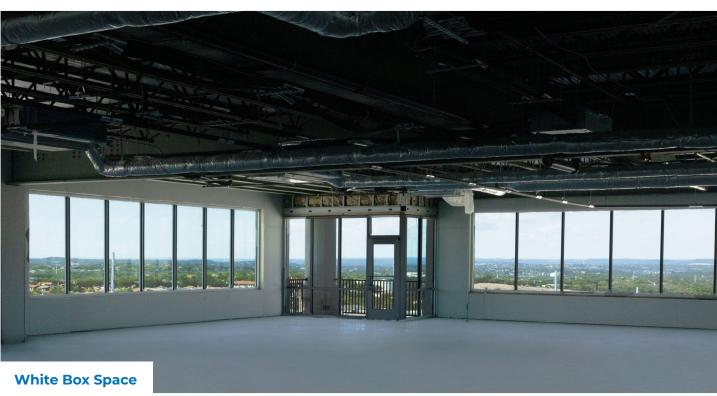

# Welcoming A New Patient Experience

#### **Availability**

• 1,500 - 11,325 SF

#### **Lease Terms**

· Asking rate: \$34.00 NNN

• OpEx: \$10.50 (2024 Est.)

• Parking: 5/1,000

· Allowance: Negotiable

#### **Building Features**

- Great visibility and ingress/egress from RR 620
- Easy access to RR 620, RR 2222, Hwy 71, Bee Cave Rd
- · Near abundant retail, restaurants and hotels
- · Covered patient drop-offs
- · Reserved physician parking available













## The Overlook at Lakeway

Find the perfect foundation to customize your vision of a highly visible, dynamically located practice in this highly sought after West Austin neighborhood. The Overlook at Lakeway is a brand-new medical office building that serves as a blank canvas for your practice's unique needs. Phase I of the development features a 2-level, 42,403 SF building with spaces designed for a diverse range of providers. This is more than a standalone medical office — it's an integral piece of one of the most premier healthcare ecosystems in Austin. Just off RR 620, The Overlook at Lakeway boasts an enviable location with prime visibility for signage opportunities and seamless access for both you and your patients.









### Floor Plans



# **Premier Location**

The Overl