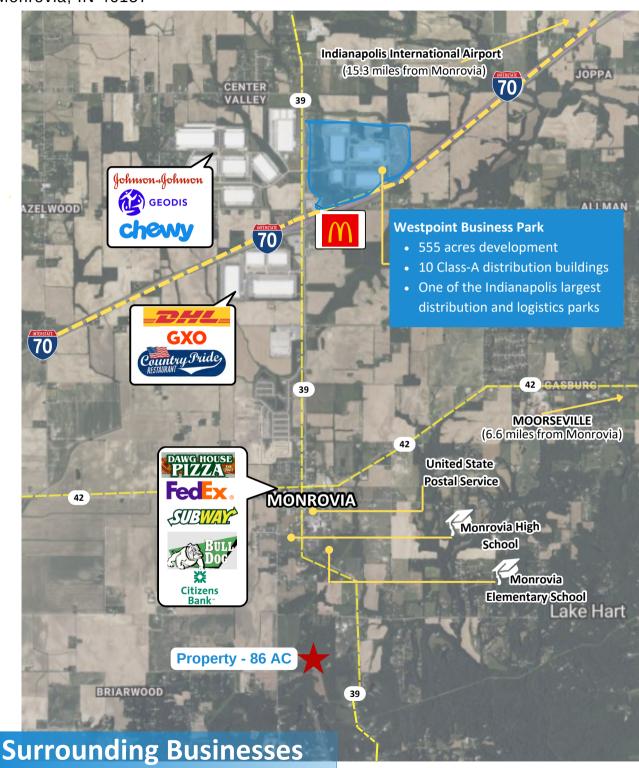

### **PROPERTY DESCRIPTION:**

Over 86 acres located just south of Monrovia. A great development opportunity in the fastest-growing town in Morgan County and one of the fastest-growing across Indiana. Just south of I-70, and only 30 minutes to downtown Indianapolis.