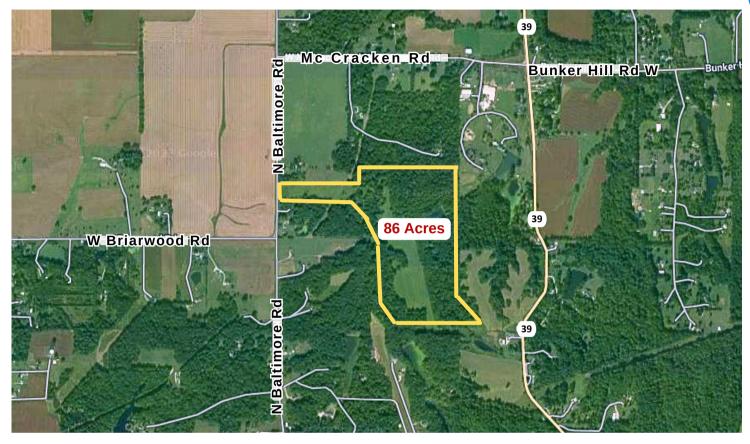

# 8881 N BALTIMORE RD.

Monrovia, IN 46157

LOT SIZE: 86 Acres

**ZONING:** Rural Residential

### **PROPERTY DESCRIPTION:**

Over 86 acres located just south of Monrovia. A great development opportunity in the fastest-growing town in Morgan County and one of the fastest-growing across Indiana. Just south of I-70, and only 30 minutes to downtown Indianapolis.