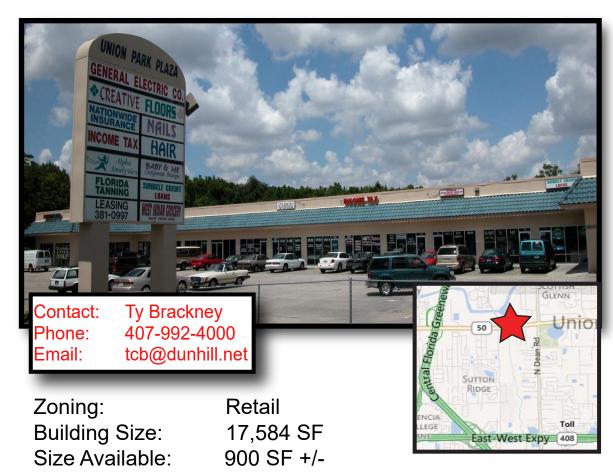

## UNION PARK PLAZA

## 9645 EAST COLONIAL DRIVE

Price: \$1,800 per Month Modified Gross

(MG with base year expense stop)

Comments: Retail-Office Center close to Toll-Roads

Greenway 417 & East/West Expwy 408

Signage located on State Road 50

High traffic count daily Professionally managed