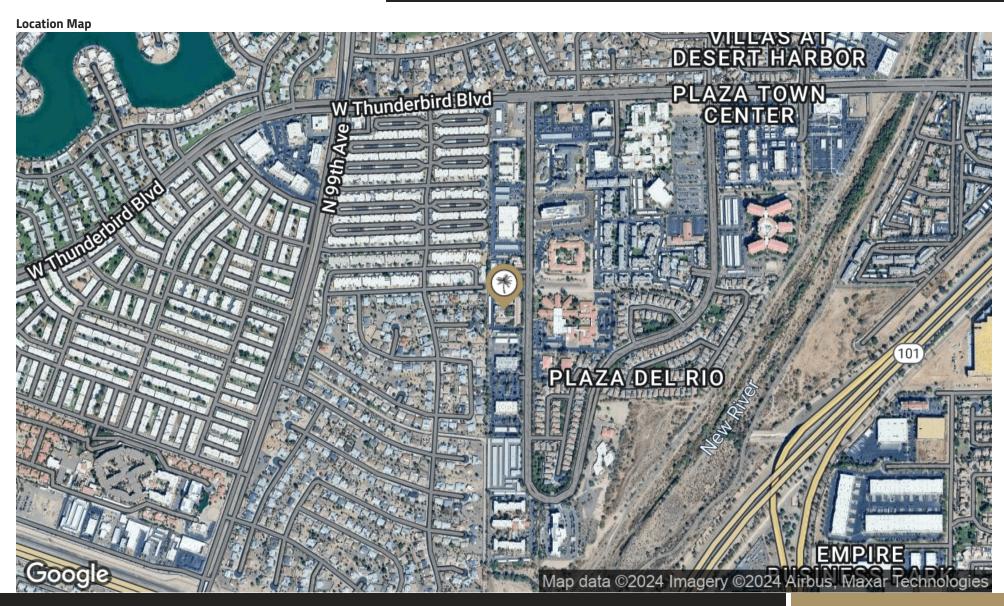

### **Demographics Map**

| Total Population         9,538         102,837         275,614           Population Density         3,036         3,637         3,509           Median Age         57         50         45           Median Age (Male)         0         0         0           Median Age (Female)         0         0         0           Total Households         5,163         46,466         111,375           # of Persons Per HH         1.8         2.2         2.5           Average HH Income         \$71,533         \$80,963         \$90,091           Average House Value         \$330,467         \$332,530         \$360,229 |                     | i Mile    | 5 Miles   | 5 Miles   |
|--------------------------------------------------------------------------------------------------------------------------------------------------------------------------------------------------------------------------------------------------------------------------------------------------------------------------------------------------------------------------------------------------------------------------------------------------------------------------------------------------------------------------------------------------------------------------------------------------------------------------------|---------------------|-----------|-----------|-----------|
| Median Age       57       50       45         Median Age (Male)       0       0       0         Median Age (Female)       0       0       0         Total Households       5,163       46,466       111,375         # of Persons Per HH       1.8       2.2       2.5         Average HH Income       \$71,533       \$80,963       \$90,091                                                                                                                                                                                                                                                                                   | Total Population    | 9,538     | 102,837   | 275,614   |
| Median Age (Male)       0       0       0         Median Age (Female)       0       0       0         Total Households       5,163       46,466       111,375         # of Persons Per HH       1.8       2.2       2.5         Average HH Income       \$71,533       \$80,963       \$90,091                                                                                                                                                                                                                                                                                                                                 | Population Density  | 3,036     | 3,637     | 3,509     |
| Median Age (Female)         0         0         0           Total Households         5,163         46,466         111,375           # of Persons Per HH         1.8         2.2         2.5           Average HH Income         \$71,533         \$80,963         \$90,091                                                                                                                                                                                                                                                                                                                                                     | Median Age          | 57        | 50        | 45        |
| Total Households         5,163         46,466         111,375           # of Persons Per HH         1.8         2.2         2.5           Average HH Income         \$71,533         \$80,963         \$90,091                                                                                                                                                                                                                                                                                                                                                                                                                 | Median Age (Male)   | 0         | 0         | 0         |
| # of Persons Per HH       1.8       2.2       2.5         Average HH Income       \$71,533       \$80,963       \$90,091                                                                                                                                                                                                                                                                                                                                                                                                                                                                                                       | Median Age (Female) | 0         | 0         | 0         |
| Average HH Income \$71,533 \$80,963 \$90,091                                                                                                                                                                                                                                                                                                                                                                                                                                                                                                                                                                                   | Total Households    | 5,163     | 46,466    | 111,375   |
|                                                                                                                                                                                                                                                                                                                                                                                                                                                                                                                                                                                                                                | # of Persons Per HH | 1.8       | 2.2       | 2.5       |
| Average House Value         \$330,467         \$332,530         \$360,229                                                                                                                                                                                                                                                                                                                                                                                                                                                                                                                                                      | Average HH Income   | \$71,533  | \$80,963  | \$90,091  |
|                                                                                                                                                                                                                                                                                                                                                                                                                                                                                                                                                                                                                                | Average House Value | \$330,467 | \$332,530 | \$360,229 |