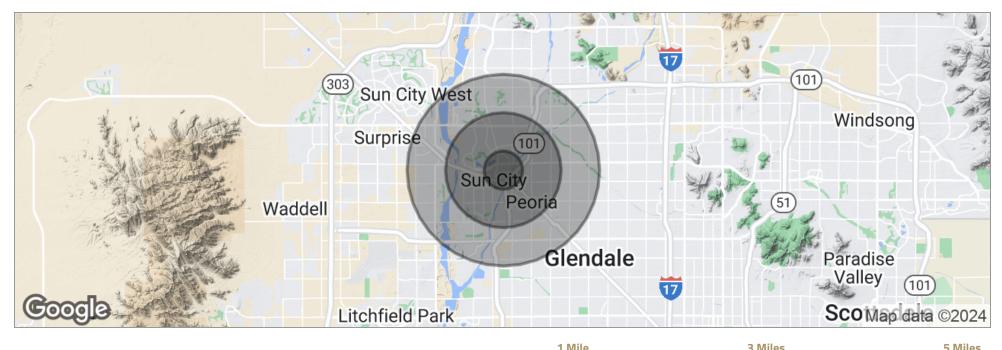

### **Demographics Map**

| Total Population         9,538         102,837         275,614           Population Density         3,036         3,637         3,509           Median Age         57         50         45           Median Age (Male)         0         0         0           Median Age (Female)         0         0         0           Total Households         5,163         46,466         111,375           # of Persons Per HH         1.8         2.2         2.5           Average HH Income         \$71,533         \$80,963         \$90,091           Average House Value         \$330,467         \$332,530         \$360,229 |                     | i Mile    | 5 Miles   | 5 Miles   |
|--------------------------------------------------------------------------------------------------------------------------------------------------------------------------------------------------------------------------------------------------------------------------------------------------------------------------------------------------------------------------------------------------------------------------------------------------------------------------------------------------------------------------------------------------------------------------------------------------------------------------------|---------------------|-----------|-----------|-----------|
| Median Age       57       50       45         Median Age (Male)       0       0       0         Median Age (Female)       0       0       0         Total Households       5,163       46,466       111,375         # of Persons Per HH       1.8       2.2       2.5         Average HH Income       \$71,533       \$80,963       \$90,091                                                                                                                                                                                                                                                                                   | Total Population    | 9,538     | 102,837   | 275,614   |
| Median Age (Male)       0       0       0         Median Age (Female)       0       0       0         Total Households       5,163       46,466       111,375         # of Persons Per HH       1.8       2.2       2.5         Average HH Income       \$71,533       \$80,963       \$90,091                                                                                                                                                                                                                                                                                                                                 | Population Density  | 3,036     | 3,637     | 3,509     |
| Median Age (Female)         0         0         0           Total Households         5,163         46,466         111,375           # of Persons Per HH         1.8         2.2         2.5           Average HH Income         \$71,533         \$80,963         \$90,091                                                                                                                                                                                                                                                                                                                                                     | Median Age          | 57        | 50        | 45        |
| Total Households         5,163         46,466         111,375           # of Persons Per HH         1.8         2.2         2.5           Average HH Income         \$71,533         \$80,963         \$90,091                                                                                                                                                                                                                                                                                                                                                                                                                 | Median Age (Male)   | 0         | 0         | 0         |
| # of Persons Per HH       1.8       2.2       2.5         Average HH Income       \$71,533       \$80,963       \$90,091                                                                                                                                                                                                                                                                                                                                                                                                                                                                                                       | Median Age (Female) | 0         | 0         | 0         |
| Average HH Income \$71,533 \$80,963 \$90,091                                                                                                                                                                                                                                                                                                                                                                                                                                                                                                                                                                                   | Total Households    | 5,163     | 46,466    | 111,375   |
|                                                                                                                                                                                                                                                                                                                                                                                                                                                                                                                                                                                                                                | # of Persons Per HH | 1.8       | 2.2       | 2.5       |
| Average House Value         \$330,467         \$332,530         \$360,229                                                                                                                                                                                                                                                                                                                                                                                                                                                                                                                                                      | Average HH Income   | \$71,533  | \$80,963  | \$90,091  |
|                                                                                                                                                                                                                                                                                                                                                                                                                                                                                                                                                                                                                                | Average House Value | \$330,467 | \$332,530 | \$360,229 |