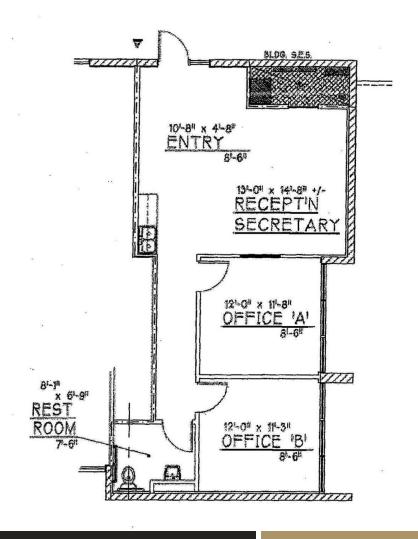

### **PROPERTY OVERVIEW**

2 large offices, restroom and waiting area. Sublease through February 29, 2026.

### **AVAILABLE SPACES**

| SUITE     | TENANT    | SIZE (SF) | LEASE TYPE   | LEASE RATE    |
|-----------|-----------|-----------|--------------|---------------|
| Suite 106 | Available | 829 SF    | Full Service | \$23.49 SF/yr |