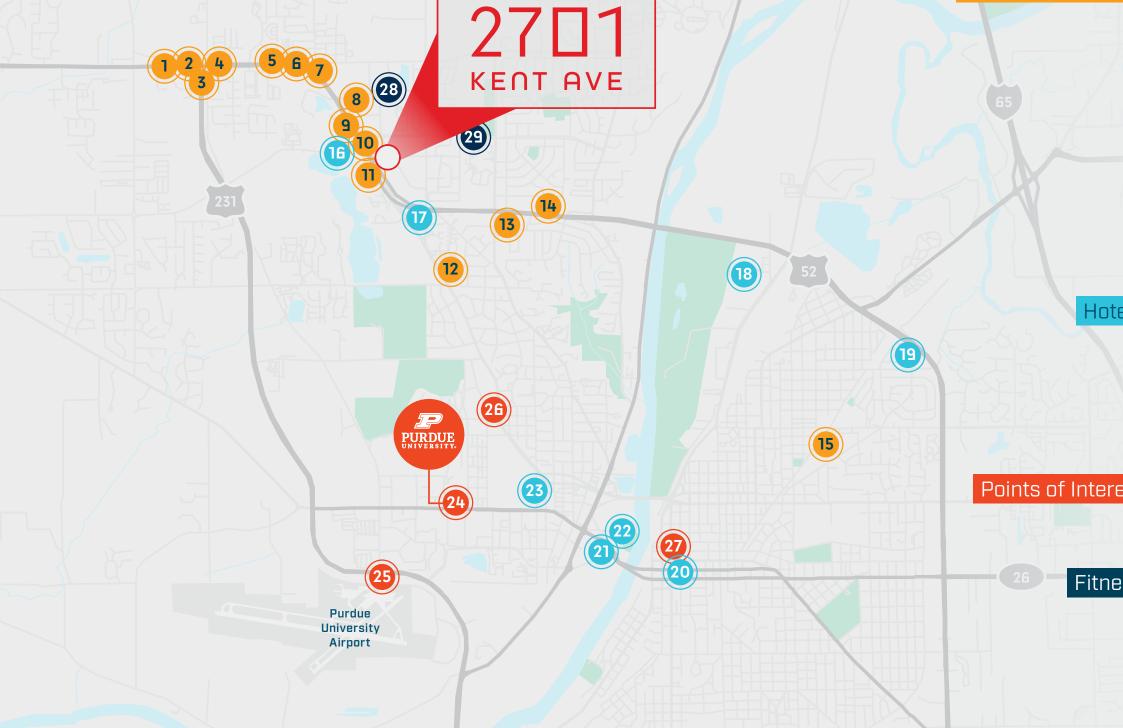

# join the neighborhood

|     | 1    | Thai Essence                                       |
|-----|------|----------------------------------------------------|
|     | 2    | Culver's                                           |
|     | 3    | Applebee's Grill + Bar                             |
|     | 4    | Fresh Thyme Market                                 |
|     | 5    | ALDI                                               |
|     | 6    | The Bryant Food and Drink Co.                      |
|     | 7    | KIMCHI Korean Restaurant                           |
| ail | 8    | Sakanaya Izakaya                                   |
|     | 9    | Starbucks                                          |
|     | 10   | Freddy's Frozen Custard & Steakburgers             |
|     | 11   | Monical's Pizza of West Lafayette                  |
|     | 12   | Gaza & Xin Korean BBQ                              |
|     | 13   | Market Square Shopping Center                      |
|     | 14   | Walmart Supercenter                                |
|     | 15   | Cafe Literato                                      |
|     | Γ 16 | Cor-Dale Court                                     |
|     | 16   |                                                    |
|     | 17   | ,                                                  |
|     | 18   | Hampton Inn & Suites West Lafayette                |
| els | 19   | Prestige Inn                                       |
| 515 | 20   | Hilton Garden Inn West Lafayette Wabash<br>Landing |
|     | 21   | Hampton Inn & Suites West Lafayette                |
|     | 22   | The Union Club Hotel at Purdue University          |
|     | 23   | Holiday Inn Lafayette-City Centre                  |
|     | 24   | Purdue University                                  |
| est | 25   | Purdue University Airport                          |
|     | 26   | Downtown West Lafayette                            |
|     | 27   | Mackey Arena                                       |
|     | 28   | Parkwest Fitness                                   |
| 55  | 29   | West Lafayette Athletic Complex                    |