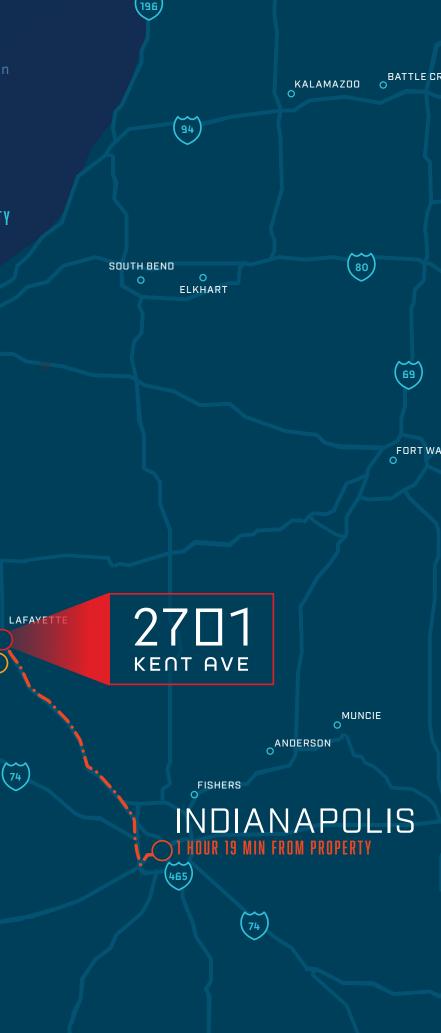

# 2701 Kentave

WEST LAFAYETTE, INDIANA 47906

> OFFICE/FLEX/LAB SPACE AVAILABLE FOR LEASE

NOW available in west lafayette

electricity

Up to 50,730 SF of Office/Flex/Lab Space Available

parking spots



parking spots







### TOTAL AVAILABLE

## 50,730 sf





### Lab 24,845 sf







<sup>Office</sup> 13,185 sf 2

# growing life

## Sciences

hub



The life sciences sector in Indiana had a tremendous year in 2023, with notable accomplishments in innovation, workforce development, and economic impact.

in in life pharmaceutical sciences exports exports IN THE NEWS Click for more info

JOIN INDIANA'S STRONG LIFE SCIENCE ECOSYSTEM







total in industry wages



34

venture capital deals









economic contribution to Indiana

# join the neighborhood



|     | 1    | Thai Essence                                       |
|-----|------|----------------------------------------------------|
|     | 2    | Culver's                                           |
|     | 3    | Applebee's Grill + Bar