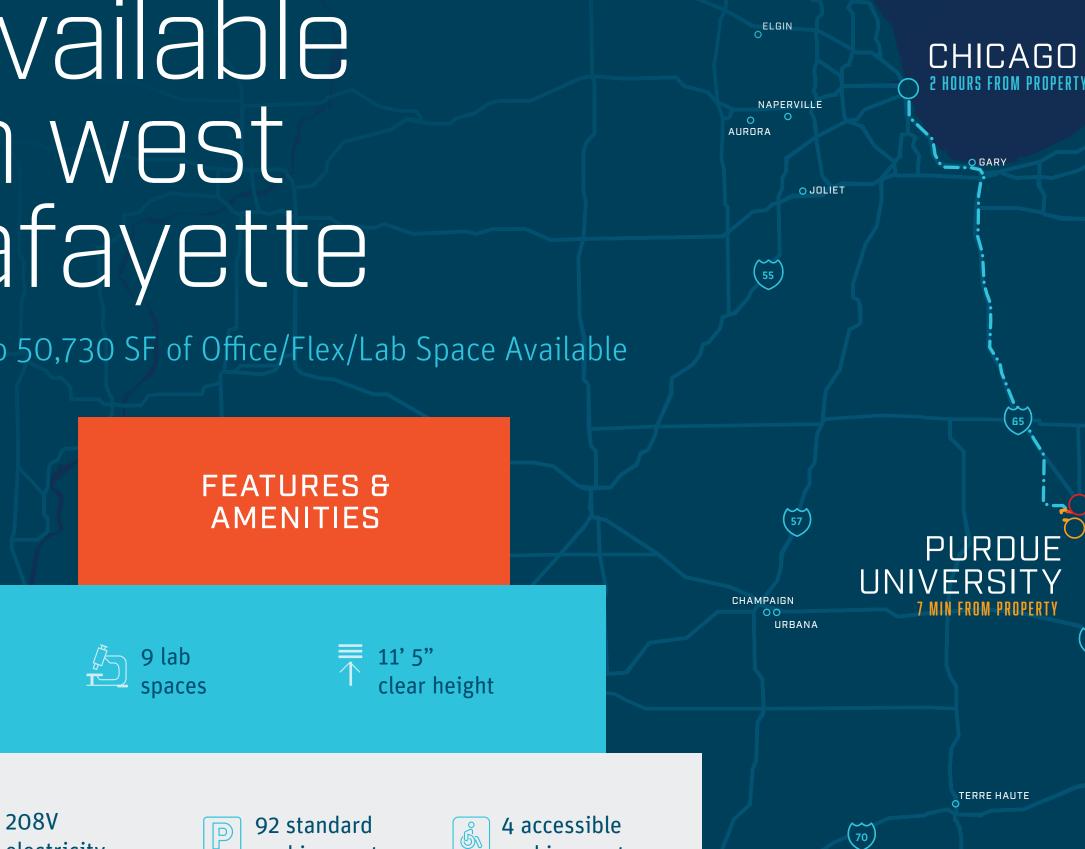

# 2701 Kentave

WEST LAFAYETTE, INDIANA 47906

> OFFICE/FLEX/LAB SPACE AVAILABLE FOR LEASE

NOW available in west lafayette

electricity

Up to 50,730 SF of Office/Flex/Lab Space Available

parking spots

parking spots

## 50,730 sf

### Lab 24,845 sf

<sup>Office</sup> 13,185 sf 2