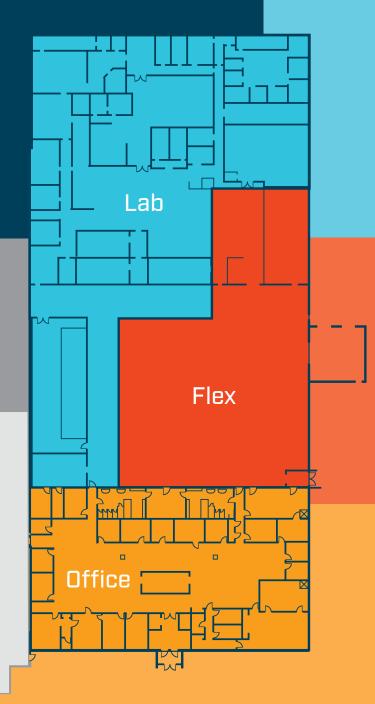

# 2701 Kentave

WEST LAFAYETTE, INDIANA 47906

> OFFICE/FLEX/LAB SPACE AVAILABLE FOR LEASE

NOW available in west lafayette

electricity

Up to 50,730 SF of Office/Flex/Lab Space Available

parking spots



parking spots







### TOTAL AVAILABLE

## 50,730 sf





### Lab 24,845 sf







<sup>Office</sup> 13,185 sf 2

# growing life

## Sciences

hub



The life sciences sector in Indiana had a tremendous year in 2023, with notable accomplishments in innovation, workforce development, and economic impact.

in in life pharmaceutical sciences exports exports IN THE NEWS Click for more info

JOIN INDIANA'S STRONG LIFE SCIENCE ECOSYSTEM







total in industry wages



34

venture capital deals









economic contribution to Indiana

# join the neighborhood



|     | 1    | Thai Essence                                       |
|-----|------|----------------------------------------------------|
|     | 2    | Culver's                                           |
|     | 3    | Applebee's Grill + Bar                             |
|     | 4    | Fr