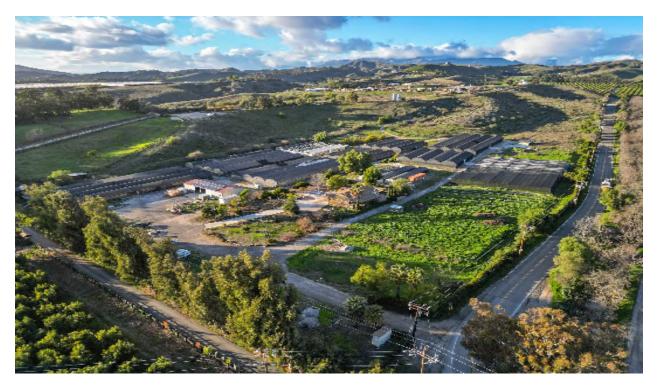

## **24 ACRES AGRICULTURAL PROPERTY**

#### 12120 STOCKTON ROAD, MOORPARK, CA 93021

#### **PROPERTY HIGHLIGHTS**

- 24.02 ACRES OF USABLE LAND
- 115,000 SQFT OF PERMITED GREENHOUSES, QUALIFIED FOR CANNABIS OPERATION ( BUYER TO VERIFY )
- 3,000 SQFT METAL BUILDING WORKSHOP
- 3,000 SQFT HOOP HOUSES
- 1,762 SQFT HOUSE WITH 4 BED/2 BATH, 2 CARS CARPORT BUILT 2006

#### **PROPERTY OVERVIEW**

This Prime property is 24.02 acres of agricultural land in Moorpark, CA, approx. 20 miles from Chatsworth, L.A. County, 115,000 sq ft of Greenhouses fully permitted, 3,000 sq ft of hoop houses, 8,100 sq ft of shade structure, and a 3,000 sq ft metal barn/warehouse.

#### LOCATION OVERVIEW

Situated north of 118 Freeway and south of 126 Surrounded by farms, ranches and nurseries.

Sid Lao & Associates Real Estate Services