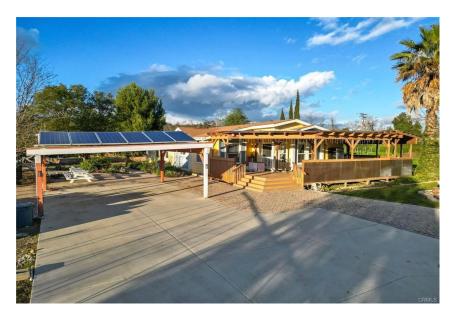

There is a charming 4 bed, 2 bath, 1762 sq ft house with a large 950 sq ft of patio, and carport for 2 cars. Solar power to greenhouses, the warehouse, and the house.

This facility meets the zoning requirement for the Ventura County Pilot Cannabis Cultivation Program (Measure O). The owner has previous record of local approval for Cannabis Cultivation.

### **RESIDENCE & MORE**

#### 12120 STOCKTON ROAD, MOORPARK, CA 93021

Sid Lao & Associates Real Estate Services