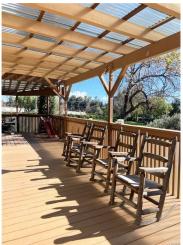

There is a charming 4 bed, 2 bath, 1762 sq ft house with a large 950 sq ft of patio, and carport for 2 cars. Solar power to greenhouses, the warehouse, and the house.

This facility meets the zoning requirement for the Ventura County Pilot Cannabis Cultivation Program (Measure O). The owner has previous record of local approval for Cannabis Cultivation.

### **RESIDENCE & MORE**

#### 12120 STOCKTON ROAD, MOORPARK, CA 93021

Sid Lao & Associates Real Estate Services