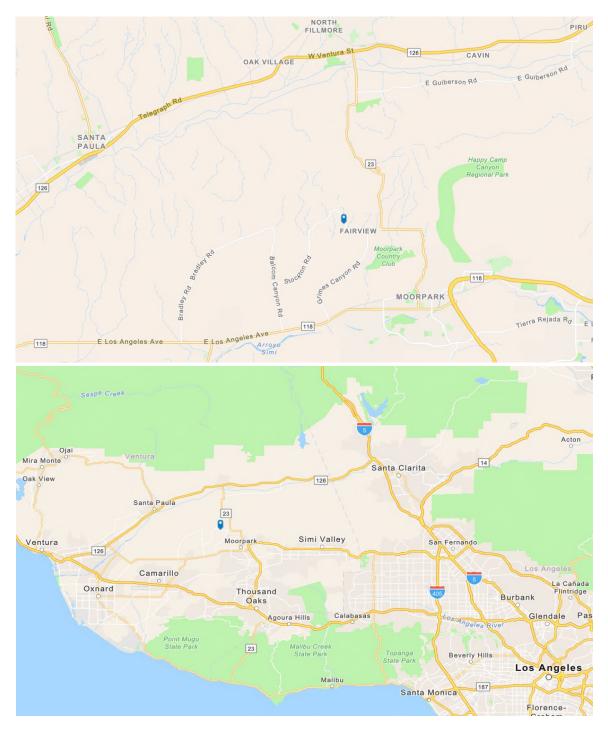

# **LOCATION MAPS**

#### 12120 STOCKTON ROAD, MOORPARK, CA 93021

Sid Lao & Associates Real Estate Services

#### LOCATION OVERVIEW

Situated north of 118 Freeway and south of 126 Surrounded by farms, ranches and nurseries.

Sid Lao & Associates Real Estate Services