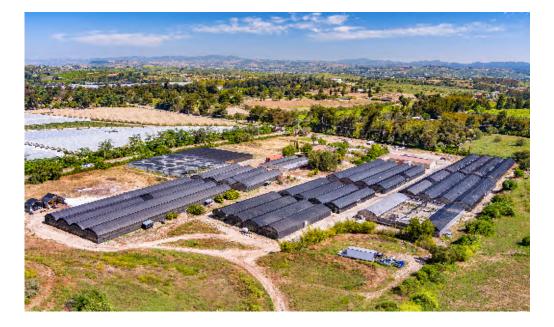

#### **PROPERTY HIGHLIGHTS**

- 24.02 ACRES OF USABLE LAND
- 115,000 SQFT OF PERMITED GREENHOUSES, QUALIFIED FOR CANNABIS OPERATION ( BUYER TO VERIFY )
- 3,000 SQFT METAL BUILDING WORKSHOP
- 3,000 SQFT HOOP HOUSES
- 1,762 SQFT HOUSE WITH 4 BED/2 BATH, 2 CARS CARPORT BUILT 2006

#### **PROPERTY OVERVIEW**

This Prime property is 24.02 acres of agricultural land in Moorpark, CA, approx. 20 miles from Chatsworth, L.A. County, 115,000 sq ft of Greenhouses fully permitted, 3,000 sq ft of hoop houses, 8,100 sq ft of shade structure, and a 3,000 sq ft metal barn/warehouse.

# **AGRICULTURAL STRUCTURES & MORE**

#### 12120 STOCKTON ROAD, MOORPARK, CA 93021

Hoop Structure

Hoop Structure

Workshop

Workshop Interior

Sid Lao & Associates Real Estate Services