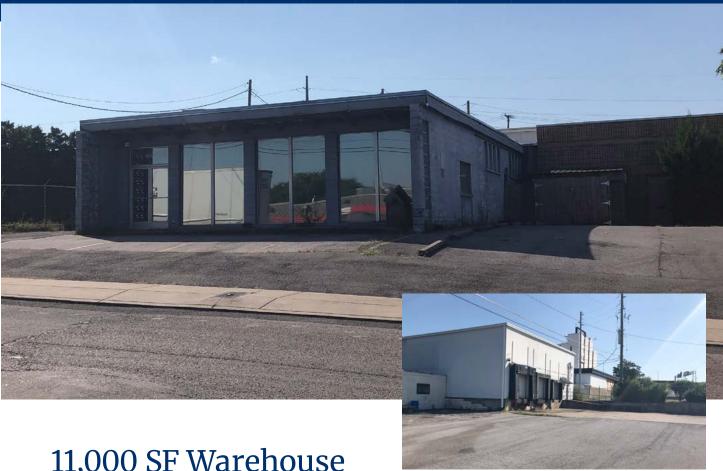

## 11,000 SF Warehouse

### **Property Overview**

Warehouse with gated exteror storage for lease at 200 Howerton Avenue, Nashville. The site is easily accessible from Interstate 24 and James Robertson Parkway.

#### PROPERTY HIGHLIGHTS

11,000 SF Total Warehouse

**Gated Exterior** Storage

Great Interstate and Modal Access

Ample Parking