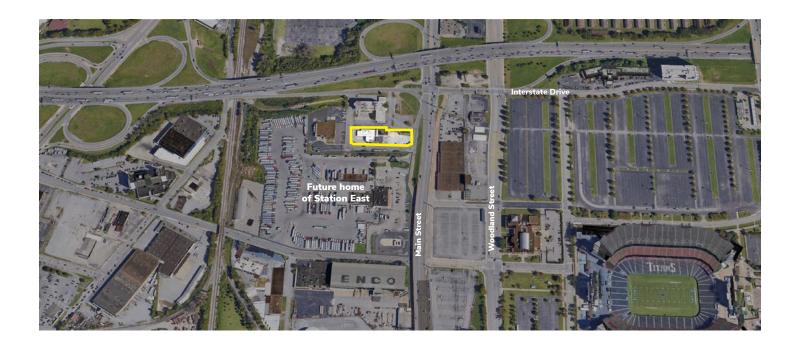

# **For Lease**

200 Howerton Avenue, Nashville, TN

### **Property Overview**

Warehouse with gated exteror storage for lease at 200 Howerton Avenue, Nashville. The site is easily accessible from Interstate 24 and James Robertson Parkway.