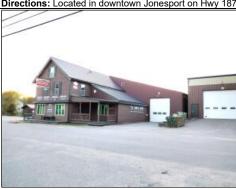

## **Private Detail Report**

MLS #: 1590336 County: Washington Property Type: Commercial Original List Price: \$2,250,000 Status: Active

Directions: Located in downtown Jonesport on Hwy 187 (244 Main Street), approximately 12 miles from where Hwy 187 meets Route 1 in Jonesboro or Columbia Falls.

Remarks Remarks:

This locally loved small town Hardware, Building Materials and Lumber Yard that is big on customer service and satisfaction has just become available due to seller's pending retirement. This unique opportunity conveys with everything you need to take over this thriving business. Located in the center of the coastal town of Jonesport Maine it is the only option for miles around for the communities building, lumber and hardware needs. Area building contractors and home service professionals can depend on this business to stock the materials they need at competitive prices. Several well maintained buildings that set on ?? acres with water frontage, current inventory and equipment that include fork trucks and several newer delivery & boom trucks. This is truly the perfect family business that you can be proud to own or addition to your chain of stores. Financials available to qualified buyers. Request the required confidentiality agreement for the details.