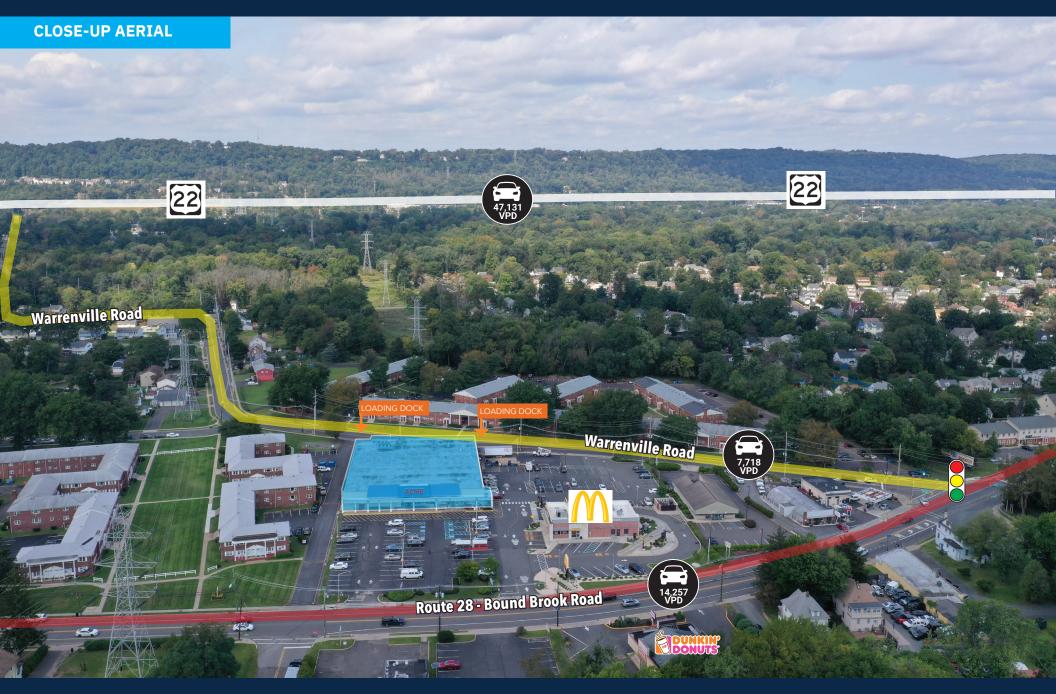

#### **Property Highlights**

- Community center seeking a new anchor tenant
- 25,874-SF freestanding building available, featuring a 7,155-SF basement, two full loading docks and parking for 120 vehicles
- Located at the corner of Warrenville Road and Bound Brook Road/Route 28 two main thoroughfares - proximate to Route 22 and I-287
- Property features a modern, 3,500-SF McDonald's developed in 2017
- Densely populated trade area serving 240,295 residents within a 5-mile radius; average household income of \$149,704.
- Just two minutes from NJ Transit's Dunellen Station
- Co-brokers: 5% commission up to 15K SF; 4% commission over 15K SF

#### **Average Daily Traffic**

14.257 Bound Brook Road/Route 28 7,718 Warrenville Road 47.131 Route 22