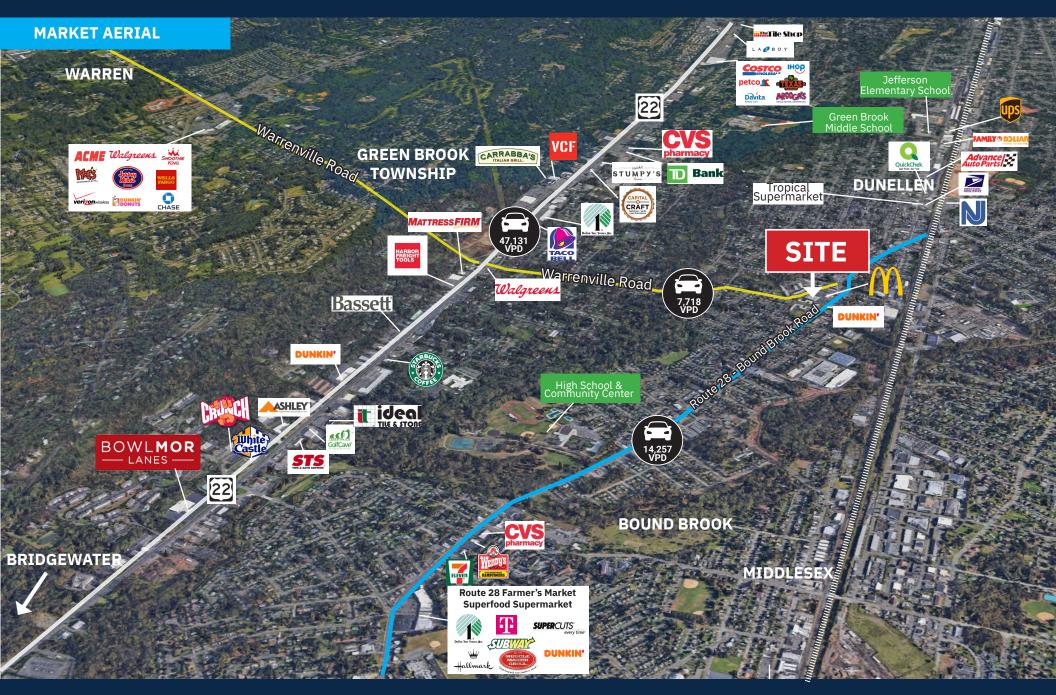

| \$118,617        |
| Total Businesses                             | 598              | 4,116            | 9,909            |
| Total Employees                              | 4,626            | 51,343           | 129,914          |
| Daytime Population                           | 6,392            | 64,898           | 163,334          |
| Total Annual Household Expenditure           | \$401.22 M       | \$3.08 B         | \$7.44 B         |
| HH Income \$200K or more                     | 894              | 6,840            | 16,905           |
| College Degree + (Bachelor Degree or Higher) | 3,191            | 25,976           | 66,630           |

Source: sitesusa.com







125 BOUND BROOK ROAD/ROUTE 28 | MIDDLESEX, NJ 07052





125 BOUND BROOK ROAD/ROUTE 28 MIDDLESEX, NJ 07052





#### **CONTACT EXCLUSIVE AGENT**

#### **ED VASCONCELLOS**

### **Leasing Representative**

t. 908.226.5290 m. 856.912.4863 evasconcellos@levinmgt.com



#### **Main Office**

975 US Highway 22 North Plainfield, NJ 07060 800.488.0768

levinmgt.com | 70 YEARS