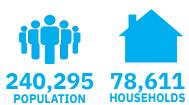

## **Demographics** 5 mile-radius

\$149,704 163,334
AVERAGE HH INCOME DAYTIME POPULATION

Source: sitesusa.com

125 BOUND BROOK ROAD/ROUTE 28 | MIDDLESEX, NJ 07052

**SITE PLAN** 

125 BOUND BROOK ROAD/ROUTE 28 | MIDDLESEX, NJ 07052

#### **DEMOGRAPHICS**

| 2010-2020 Census, 2023 Estimates             | 1 mile<br>radius | 3 mile<br>radius | 5 mile<br>radius |
|----------------------------------------------|------------------|------------------|------------------|
| Population                                   | 15,449           | 98,017           | 240,295          |
| Households                                   | 5,308            | 33,144           | 78,611           |
| Average Household Income                     | \$110,390        | \$146,035        | \$149,704        |
| Projected Average Household Income (2028)    | \$119,449        | \$159,066        | \$161,447        |
| Median Household Income                      | \$107,892        | \$119,392        | \$118,617        |
| Total Businesses                             | 598              | 4,116            | 9,909            |
| Total Employees                              | 4,626            | 51,343           | 129,914          |
| Daytime Population                           | 6,392            | 64,898           | 163,334          |
| Total Annual Household Expenditure           | \$401.22 M       | \$3.08 B         | \$7.44 B         |
| HH Income \$200K or more                     | 894              | 6,840            | 16,905           |
| College Degree + (Bachelor Degree or Higher) | 3,191            | 25,976           | 66,630           |