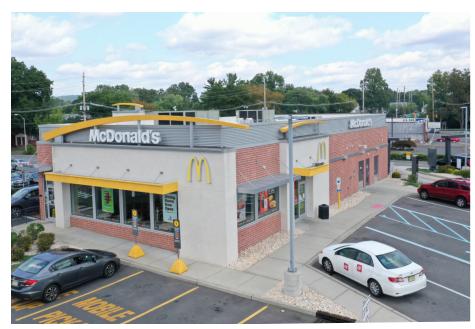

#### **Property Highlights**

- Community center seeking a new anchor tenant
- 25,874-SF freestanding building available, featuring a 7,155-SF basement, two full loading docks and parking for 120 vehicles
- Located at the corner of Warrenville Road and Bound Brook Road/Route 28 two main thoroughfares - proximate to Route 22 and I-287
- Property features a modern, 3,500-SF McDonald's developed in 2017
- Densely populated trade area serving 240,295 residents within a 5-mile radius; average household income of \$149,704.
- Just two minutes from NJ Transit's Dunellen Station
- Co-brokers: 5% commission up to 15K SF; 4% commission over 15K SF