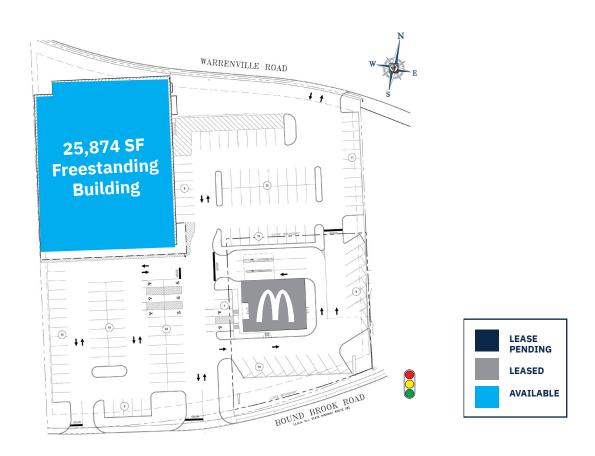

#### **Available Space**

25,874 SF Freestanding Building - former ACME

#### **Property Highlights**

- Community center seeking a new anchor tenant
- 25,874-SF freestanding building available, featuring a 7,155-SF basement, two full loading docks and parking for 120 vehicles
- Located at the corner of Warrenville Road and Bound Brook Road/Route 28 two main thoroughfares - proximate to Route 22 and I-287
- Property features a modern, 3,500-SF McDonald's developed in 2017
- Densely populated trade area serving 240,295 residents within a 5-mile radius; average household income of \$149,704.
- Just two minutes from NJ Transit's Dunellen Station
- Co-brokers: 5% commission up to 15K SF; 4% commission over 15K SF

## **Demographics** 5 mile-radius

\$149,704 163,334
AVERAGE HH INCOME DAYTIME POPULATION

Source: sitesusa.com

125 BOUND BROOK ROAD/ROUTE 28 | MIDDLESEX, NJ 07052

**SITE PLAN** 

125 BOUND BROOK ROAD/ROUTE 28 | MIDDLESEX, NJ 07052