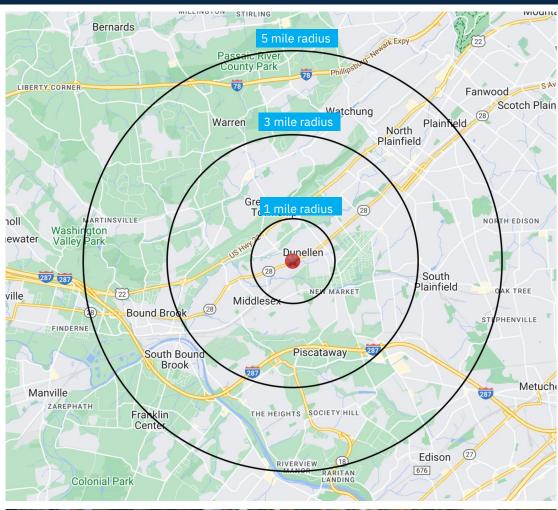

## **Demographics** 5 mile-radius

\$149,704 163,334
AVERAGE HH INCOME DAYTIME POPULATION

Source: sitesusa.com

125 BOUND BROOK ROAD/ROUTE 28 | MIDDLESEX, NJ 07052

**SITE PLAN** 

125 BOUND BROOK ROAD/ROUTE 28 | MIDDLESEX, NJ 07052

#### **DEMOGRAPHICS**

| 2010-2020 Census, 2023 Estimates             | 1 mile<br>radius | 3 mile<br>radius | 5 mile<br>radius |
|----------------------------------------------|------------------|------------------|------------------|
| Population                                   | 15,449           | 98,017           | 240,295          |
| Households                                   | 5,308            | 33,144           | 78,611           |
| Average Household Income                     | \$110,390        | \$146,035        | \$149,704        |
| Projected Average Household Income (2028)    | \$119,449        | \$159,066        | \$161,447        |
| Median Household Income                      | \$107,892        | \$119,392        | \$118,617        |
| Total Businesses                             | 598              | 4,116            | 9,909            |
| Total Employees                              | 4,626            | 51,343           | 129,914          |
| Daytime Population                           | 6,392            | 64,898           | 163,334          |
| Total Annual Household Expenditure           | \$401.22 M       | \$3.08 B         | \$7.44 B         |
| HH Income \$200K or more                     | 894              | 6,840            | 16,905           |
| College Degree + (Bachelor Degree or Higher) | 3,191            | 25,976           | 66,630           |