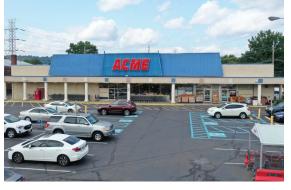

#### **Available Space**

25,874 SF Freestanding Building - former ACME

#### **Property Highlights**

- Community center seeking a new anchor tenant
- 25,874-SF freestanding building available, featuring a 7,155-SF basement, two full loading docks and parking for 120 vehicles
- Located at the corner of Warrenville Road and Bound Brook Road/Route 28 two main thoroughfares - proximate to Route 22 and I-287
- Property features a modern, 3,500-SF McDonald's developed in 2017
- Densely populated trade area serving 240,295 residents within a 5-mile radius; average household income of \$149,704.
- Just two minutes from NJ Transit's Dunellen Station
- Co-brokers: 5% commission up to 15K SF; 4% commission over 15K SF