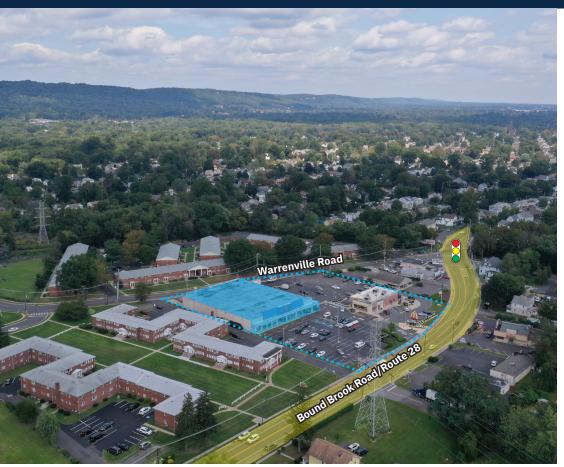

125 BOUND BROOK ROAD/ROUTE 28 | MIDDLESEX, NJ 07052

#### **Property Highlights**

- Community center seeking a new anchor tenant
- 25,874-SF freestanding building available, featuring a 7,155-SF basement, two full loading docks and parking for 120 vehicles
- Located at the corner of Warrenville Road and Bound Brook Road/Route 28 two main thoroughfares - proximate to Route 22 and I-287
- Property features a modern, 3,500-SF McDonald's developed in 2017
- Densely populated trade area serving 240,295 residents within a 5-mile radius; average household income of \$149,704.
- Just two minutes from NJ Transit's Dunellen Station
- Co-brokers: 5% commission up to 15K SF; 4% commission over 15K SF

#### **Average Daily Traffic**

14.257 Bound Brook Road/Route 28 7,718 Warrenville Road 47.131 Route 22