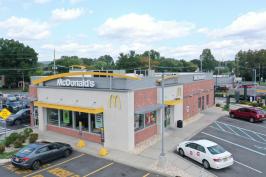

#### **Property Highlights**

- Community center seeking a new anchor tenant
- 25,874-SF freestanding building available, featuring a 7,155-SF basement, two full loading docks and parking for 120 vehicles
- Located at the corner of Warrenville Road and Bound Brook Road/Route 28 two main thoroughfares - proximate to Route 22 and I-287
- Property features a modern, 3,500-SF McDonald's developed in 2017
- Densely populated trade area serving 240,295 residents within a 5-mile radius; average household income of \$149,704.
- Just two minutes from NJ Transit's Dunellen Station
- Co-brokers: 5% commission up to 15K SF; 4% commission over 15K SF

#### **Nearby Retailers**