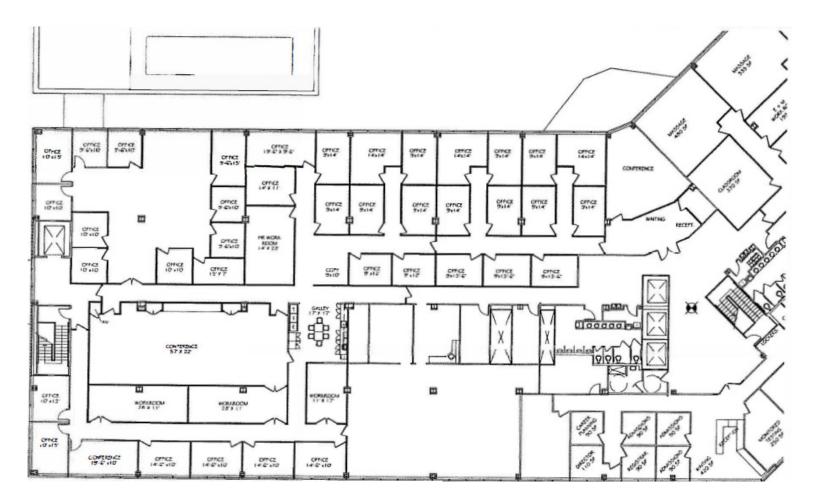

tsylvania avenue

- »  $\pm 14,683$  to  $\pm 34,931$  SF Class A Office available (Partial 3<sup>rd</sup> & 4<sup>th</sup> floors)
- » Rare True Class A Office Building in Spotsylvania County
- » Most Aggressive Full Service Lease Rates in the Area
- » Numerous Building Amenities such as a Fitness Center, and Cafe
- » Key Card Access, Freight Elevator, Loading Dock, Back-up Generator & more
- » 4.0 parking ratio onsite
- » Streamlined masonry and glass building adjacent to 2 large ponds
- » Located off of Route 1 (30,000 ADT) and I-95 (119,000 ADT) at exit 126, along main business corridor with convenient access to Route 1 and 1-95, and approximately 50 miles southwest of Washington, D.C.
- » Available through 12/31/2024
- » Lease Rate: Negotiable









## 4<sup>TH</sup> FLOOR PLAN







spotsylvania avenue

10304

#### for more information, please contact:

BEN KEDDIE, CCIM bkeddie@coldwellbankerelite.com 540.786.1402

TYLER REPSTAD LIC. #01942179 tyler.repstad@avisonyoung.com 858.519.3258



All information contained herein was made based upon information furnished to us by the owner or from sources we believe are reliable. While we do not doubt its accuracy, we have not verified it and we do not make any guarantee, warranty or representation about it. The property offered is subject to prior sale, lease, change of price or withdrawal from the market without notice.