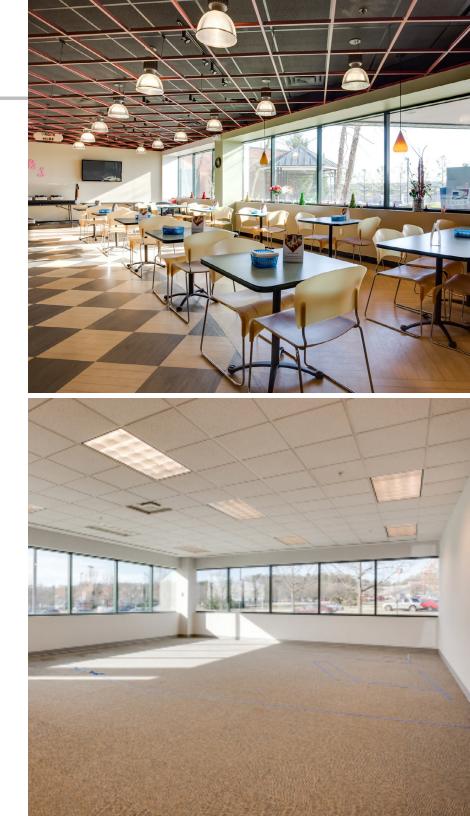

The property is located right off Route 1 and is situated less than 1 mile from I-95 via exit 126. The building has several features and amenities for tenants to enjoy, such as high-end finishes and convenient on-site gym and deli/cafe. Other features include loading dock/freight elevators, VAV HVAC Systems, back-up generator, key card access, UPS System, outdoor common area, and 9' 6" ceiling heights.

# 10304-HIGHLIGHTS-

spotsylvania avenue

- »  $\pm 14,683$  to  $\pm 34,931$  SF Class A Office available (Partial 3<sup>rd</sup> & 4<sup>th</sup> floors)
- » Rare True Class A Office Building in Spotsylvania County
- » Most Aggressive Full Service Lease Rates in the Area
- » Numerous Building Amenities such as a Fitness Center, and Cafe
- » Key Card Access, Freight Elevator, Loading Dock, Back-up Generator & more
- » 4.0 parking ratio onsite
- » Streamlined masonry and glass building adjacent to 2 large ponds
- » Located off of Route 1 (30,000 ADT) and I-95 (119,000 ADT) at exit 126, along main business corridor with convenient access to Route 1 and 1-95, and approximately 50 miles southwest of Washington, D.C.
- » Available through 12/31/2024
- » Lease Rate: Negotiable