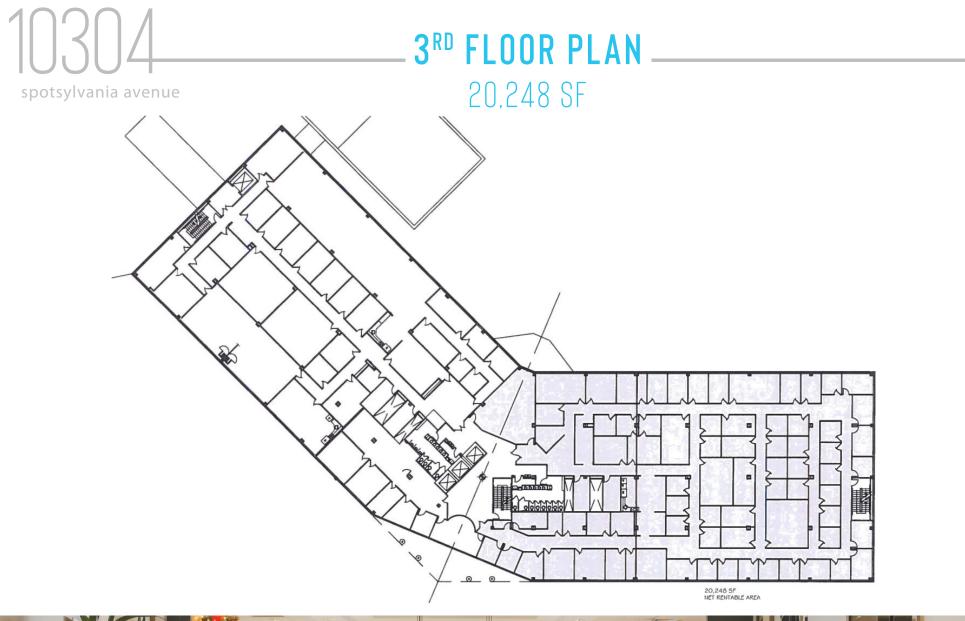

10304 Spotsylvania Avenue is a 4-Story Class A Office Building located in Spotsylvania County, Virginia. Currently, there is a total of ±34,931 square feet available for lease on the third and fourth floors.

# 10304-HIGHLIGHTS-

spotsylvania avenue

- »  $\pm 14,683$  to  $\pm 34,931$  SF Class A Office available (Partial 3<sup>rd</sup> & 4<sup>th</sup> floors)
- » Rare True Class A Office Building in Spotsylvania County
- » Most Aggressive Full Service Lease Rates in the Area
- » Numerous Building Amenities such as a Fitness Center, and Cafe
- » Key Card Access, Freight Elevator, Loading Dock, Back-up Generator & more
- » 4.0 parking ratio onsite
- » Streamlined masonry and glass building adjacent to 2 large ponds
- » Located off of Route 1 (30,000 ADT) and I-95 (119,000 ADT) at exit 126, along main business corridor with convenient access to Route 1 and 1-95, and approximately 50 miles southwest of Washington, D.C.
- » Available through 12/31/2024
- » Lease Rate: Negotiable