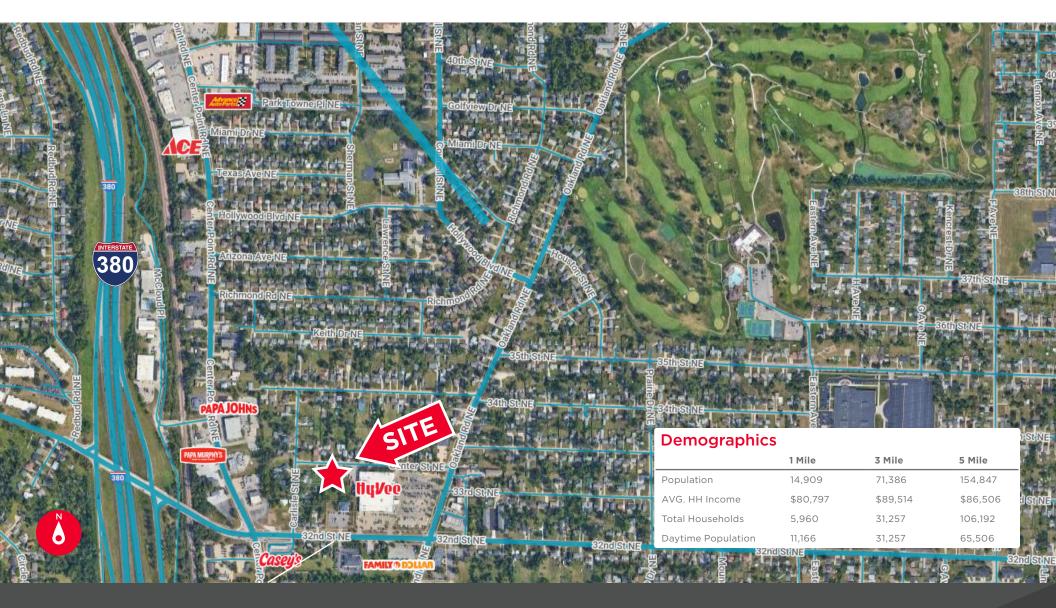

### FOR SALE | +/- 0.551 AC

- Great location near 32nd Ave and Oakland Rd NE, Cedar Rapids, IA
- Site: 2 parcels totaling 0.551 acres
- Zoning: Zoned for residential, next to Oakland Road Hy-Vee #5.
- Accessiblity: Convenient access to I-380
- Growth Potential: Situated for economic growth and development, enhancing future property value.
- Nearby Amenities: HyVee, Family Dollar, Casey's, Papa Murphy's, Papa John's, and New Pioneer Co-op.

# **AERIAL**