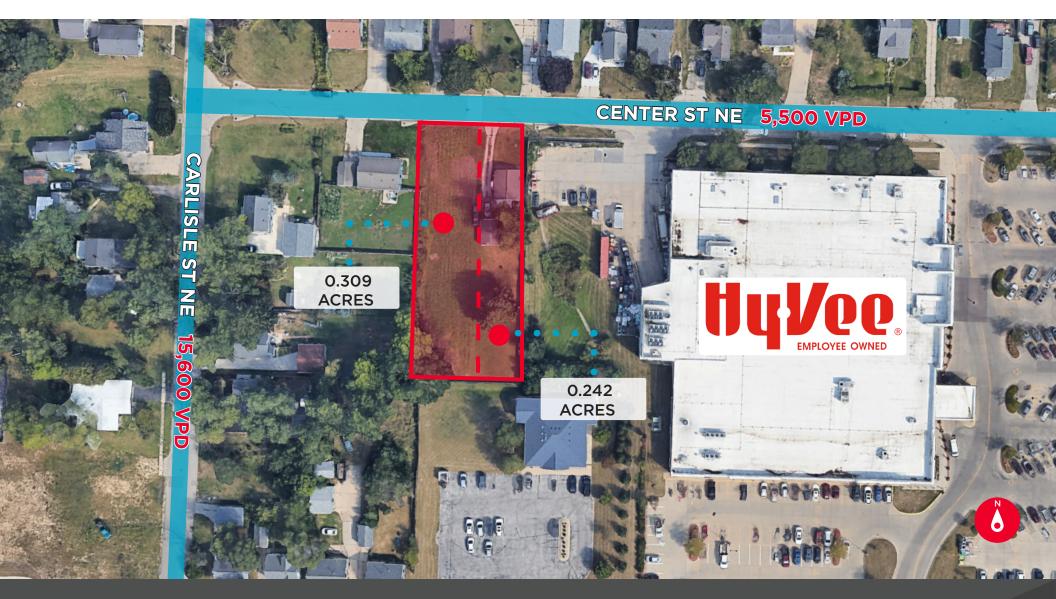

## 1635 & 1639 CENTER ST NE

CEDAR RAPIDS / IOWA, 52402

FOR SALE | +/- 0.551 AC

### FOR SALE | +/- 0.551 AC

- Great location near 32nd Ave and Oakland Rd NE, Cedar Rapids, IA
- Site: 2 parcels totaling 0.551 acres
- Zoning: Zoned for residential, next to Oakland Road Hy-Vee #5.
- Accessiblity: Convenient access to I-380
- Growth Potential: Situated for economic growth and development, enhancing future property value.
- Nearby Amenities: HyVee, Family Dollar, Casey's, Papa Murphy's, Papa John's, and New Pioneer Co-op.