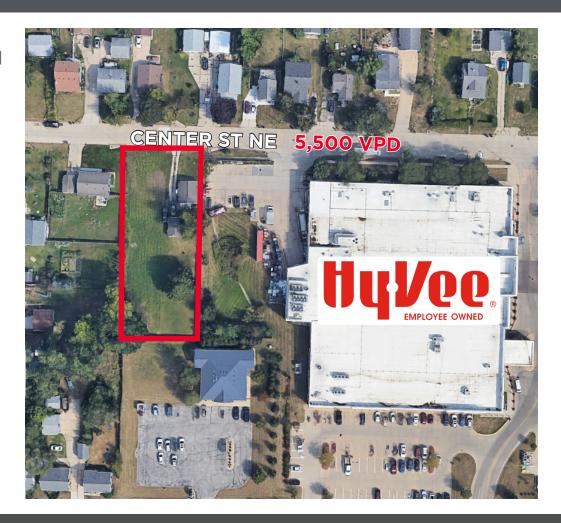

## 1635 & 1639 CENTER ST NE

CEDAR RAPIDS / IOWA, 52402

FOR SALE | +/- 0.551 AC

### FOR SALE | +/- 0.551 AC

- Great location near 32nd Ave and Oakland Rd NE, Cedar Rapids, IA
- Site: 2 parcels totaling 0.551 acres
- Zoning: Zoned for residential, next to Oakland Road Hy-Vee #5.
- Accessiblity: Convenient access to I-380
- Growth Potential: Situated for economic growth and development, enhancing future property value.
- Nearby Amenities: HyVee, Family Dollar, Casey's, Papa Murphy's, Papa John's, and New Pioneer Co-op.