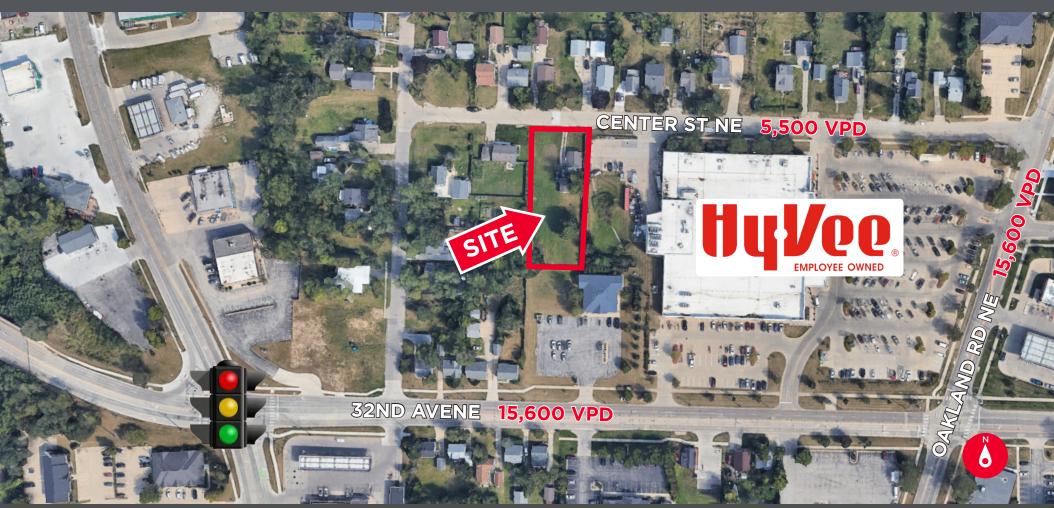

## 1635 & 1639 CENTER ST NE

CEDAR RAPIDS / IOWA, 52402

FOR SALE | +/- 0.551 AC

### FOR SALE | +/- 0.551 AC

- Great location near 32nd Ave and Oakland Rd NE, Cedar Rapids, IA
- Site: 2 parcels totaling 0.551 acres
- Zoning: Zoned for residential, next to Oakland Road Hy-Vee #5.
- Accessiblity: Convenient access to I-380
- Growth Potential: Situated for economic growth and development, enhancing future property value.
- Nearby Amenities: HyVee, Family Dollar, Casey's, Papa Murphy's, Papa John's, and New Pioneer Co-op.

# SITE

**RYAN FITZPATRICK** 

Senior Vice President +1 319 431 1898 rfitzpatrick@iowaca.com **PARKER RIDGE** 

Associate +1 641 226 9983 pridge@iowaca.com 2720 1st Ave NE, Suite 212 Cedar Rapids, IA 52402 +1 319 229 1003 iowacommercialadvisors.com