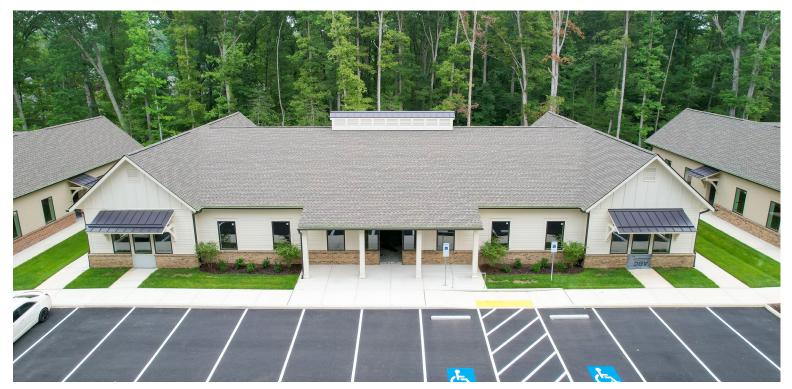

# Three buildings remaining in Goochland's newest office park located just west of the 288 interchange and West Creek on Patterson Avenue.

Join Whole Health Physicians, Central Virginia Physical Therapy and New Field Incorporated in this beautiful high-end office community.

Convenient to all parts of the city, the 6,000 square foot buildings are currently in shell condition ready to be designed to your specifications. The owner will coordinate your design and turnkey your buildout to make sure you get exactly what your business needs. Insulated concrete construction ensures an extremely energy efficient envelope keeping energy costs low and employees comfortable.