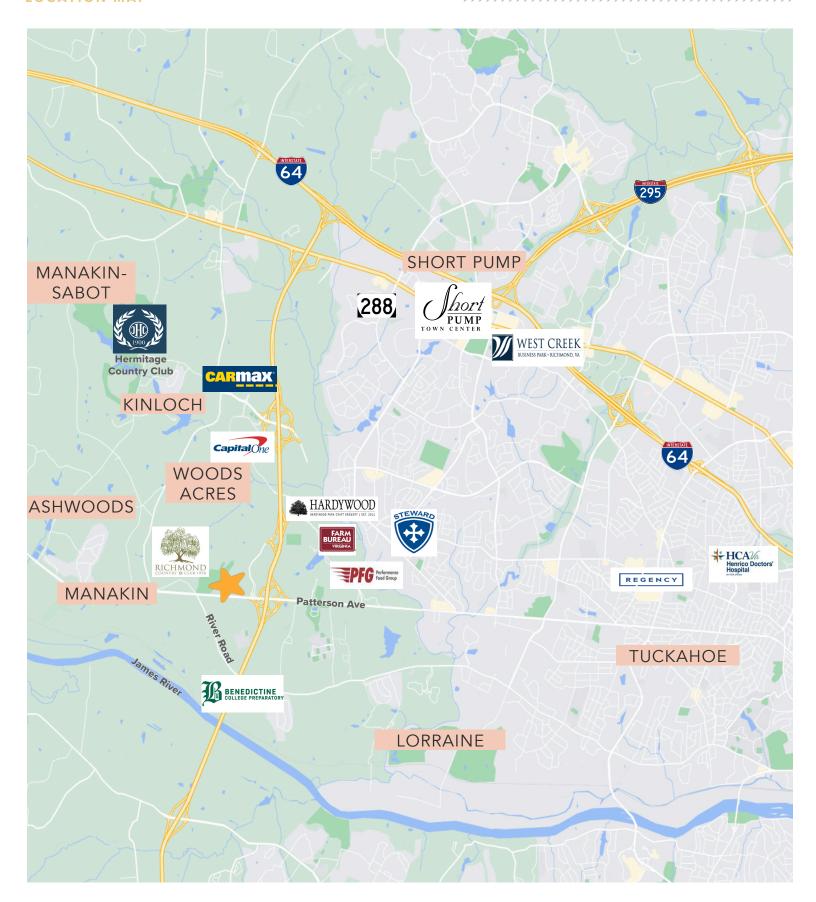

### CREEKMORE OFFICE PARK **12868-12872 PATTERSON AVE**

RICHMOND, VA 23238

Call Agents for Pricing

# Three buildings remaining in Goochland's newest office park located just west of the 288 interchange and West Creek on Patterson Avenue.

Join Whole Health Physicians, Central Virginia Physical Therapy and New Field Incorporated in this beautiful high-end office community.