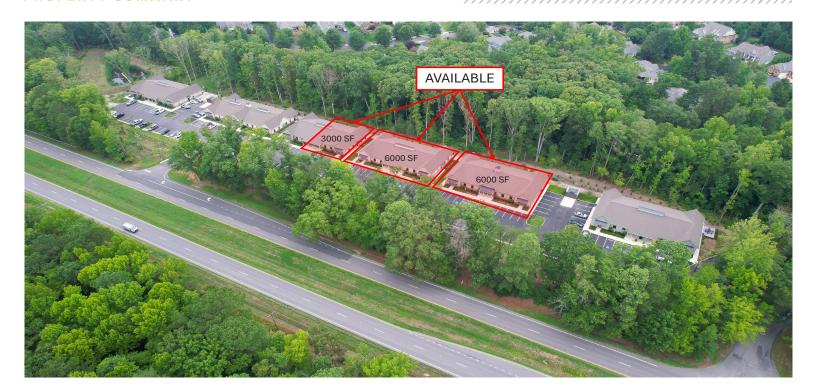

### **PROPERTY HIGHLIGHTS**

- ✓ Incredible opportunity for an owner occupant or tenant
- ✓ Owner will provide a turnkey buildout
- ✓ Two 6,000 square foot spaces and one 3,000 square foot space available
- √ Subdividable minimum 3,000 square feet

# Three buildings remaining in Goochland's newest office park located just west of the 288 interchange and West Creek on Patterson Avenue.

Join Whole Health Physicians, Central Virginia Physical Therapy and New Field Incorporated in this beautiful high-end office community.

#### **QUICK FACTS**

12868-12872

**ADDRESS** | Patterson Avenue, RVA 23238

63-43-0-CV4-0,

**PID** | 63-43-0-CV3-0,

63-43-0-CV2-0

**ZONING** | R-O

15,000 SF Total

6,000 per building

LOT SIZE | 0.504 AC Total

YEAR BUILT | 2023

**SALE PRICE** | Call Agent for Pricing

**ONE SOUTH COMMERCIAL** is a CoStar PowerBroker in the Richmond, VA investment sales market. Our reputation among those with local knowledge as the premier investment sales shop in the City of Richmond is built on a wide network of relationships with principals all over the world who trust us and our ability to effectively analyze the economics of any deal and represent them honestly.