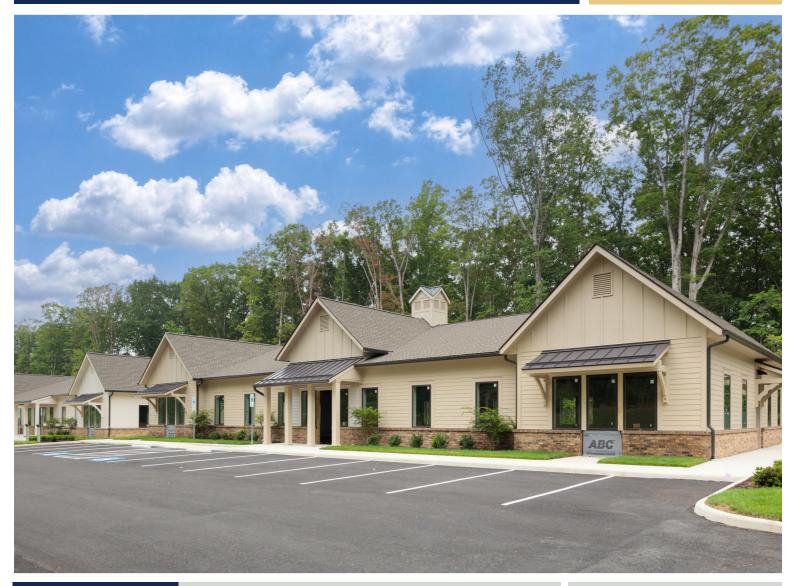

# Three buildings remaining in Goochland's newest office park located just west of the 288 interchange and West Creek on Patterson Avenue.

Join Whole Health Physicians, Central Virginia Physical Therapy and New Field Incorporated in this beautiful high-end office community.

Convenient to all parts of the city, the 6,000 square foot buildings are currently in shell condition ready to be designed to your specifications. The owner will coordinate your design and turnkey your buildout to make sure you get exactly what your business needs. Insulated concrete construction ensures an extremely energy efficient envelope keeping energy costs low and employees comfortable.