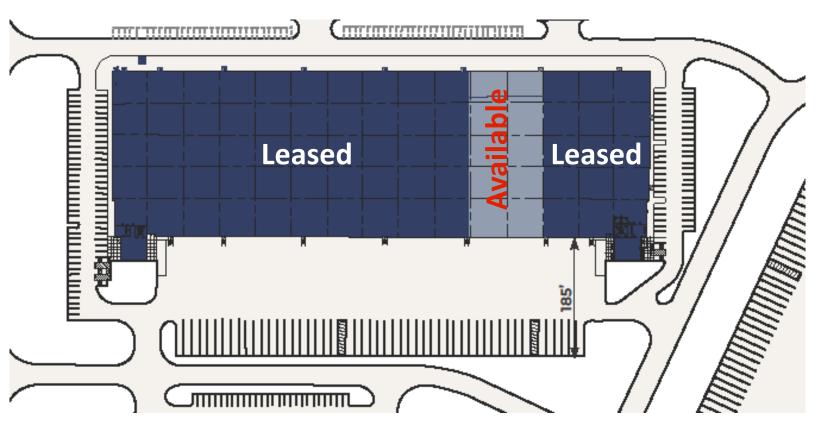

### **BUILDING FEATURES**

- ☐ Short term/sublease/dead storage available
- **□** +/-30,000 sf available
- ☐ 32' clear height
- ☐ Eight (8) dock doors
- ☐ LED lighting
- ☐ Flexible term

**Chris Stout, SIOR** 