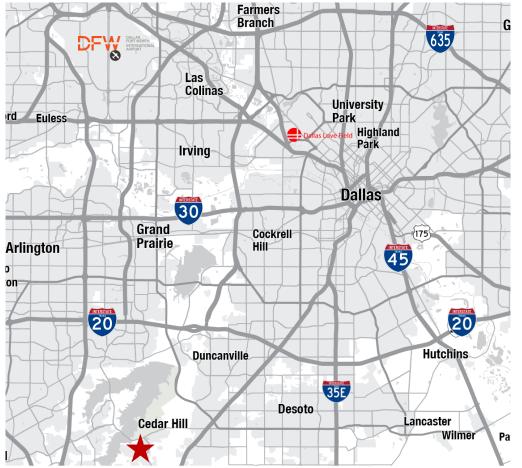

# For Sublease

High Point 67 Logistics Center – Bldg 1 1700 South J Elmer Weaver Fwy Cedar Hill, TX 75104