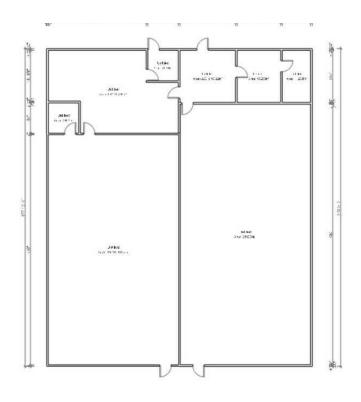

#### **SPACE OVERVIEW**

Space A and B are each 2,400sf and can be combined for a total of 4,800sf. Both spaces have a loading dock and about 600sf of office each.

#### **AVAILABLE SPACES**

| SUITE | SIZE (SF) | LEASE TYPE | LEASE RATE    |
|-------|-----------|------------|---------------|
| A     | 2,400 SF  | NNN        | \$14.00 SF/yr |
| В     | 2,400 SF  | NNN        | \$14.00 SF/yr |