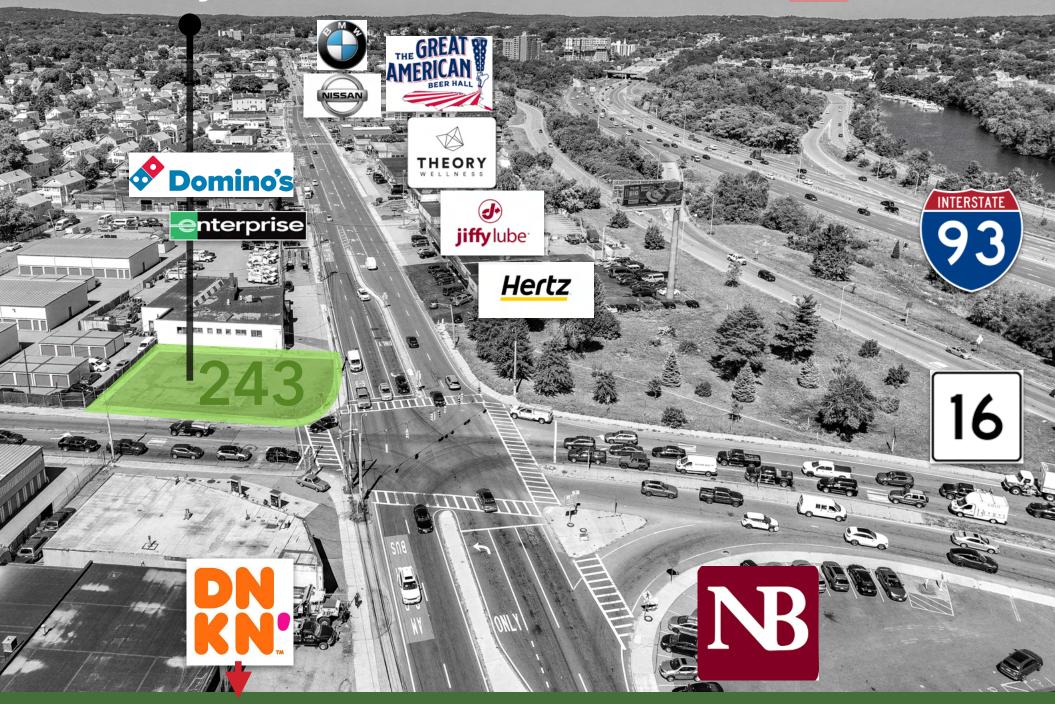

teve@BurgessProperties.com Charlie Jacob Senior Associate <u>charlie@BurgessProperties.com</u>

BurgessProperties.com

781-321-5200

# **Mystic Avenue**



#### **INVESTMENT** HIGHLIGHTS

- +/-8,276 SF Parcel
- Immediate I-93 and Route 16 Access
- C2 Zoning
- New Medford Zoning Changes in Process May Allow for Heavy Density, 5-6+ Story Height, tbd
- Amenity Filled Area
- Walk to MBTA
  - **GREEN LINE E** +/- 0.8mi
  - **#95 BUS** directly on Mystic Av

As Exclusive Agent for the owner, Burgess Properties, LLC is pleased to present the opportunity to acquire this prime developable parcel of land. MBTA access (bus and T) within walking distance, just off I-93, minutes to Boston - a very rare opportunity in Boston's inner suburban market.



## 243 Mystic Avenue Join National & Local Brands





BurgessProperties.com

#### SUPERIOR HIGHWAY ACCESS



Information contained herein is from sources deemed reliable, however has not been verified and no guarantee, warranty, or representation, either express or implied, is provided as to the accuracy thereof. All statements and conditions contained herein or stated verbally are subject to errors, omissions, prior sale, removal from the market, and subject to change without notice.