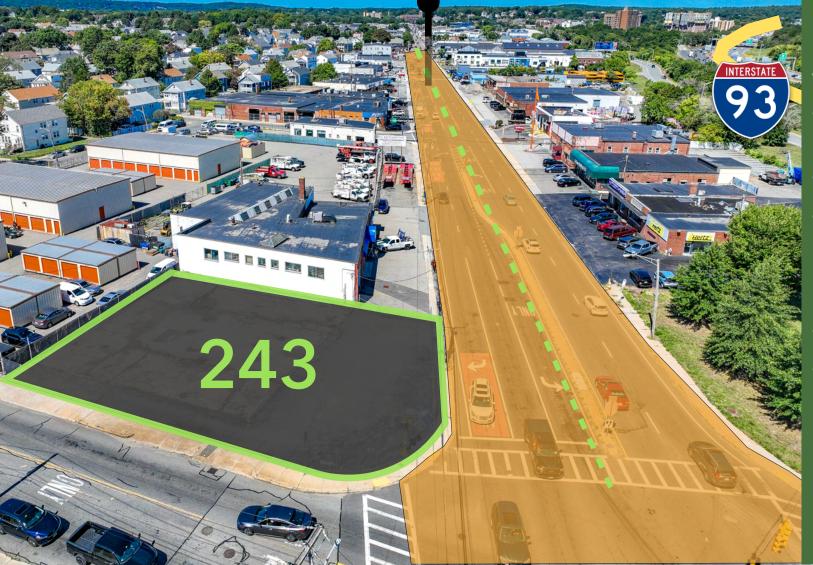

#### **INVESTMENT** HIGHLIGHTS

- +/-8,276 SF Parcel
- Immediate I-93 and Route 16 Access
- C2 Zoning
- New Medford Zoning Changes in Process May Allow for Heavy Density, 5-6+ Story Height, tbd
- Amenity Filled Area
- Walk to MBTA
  - **GREEN LINE E** +/- 0.8mi
  - **#95 BUS** directly on Mystic Av

As Exclusive Agent for the owner, Burgess Properties, LLC is pleased to present the opportunity to acquire this prime developable parcel of land. MBTA access (bus and T) within walking distance, just off I-93, minutes to Boston - a very rare opportunity in Boston's inner suburban market.