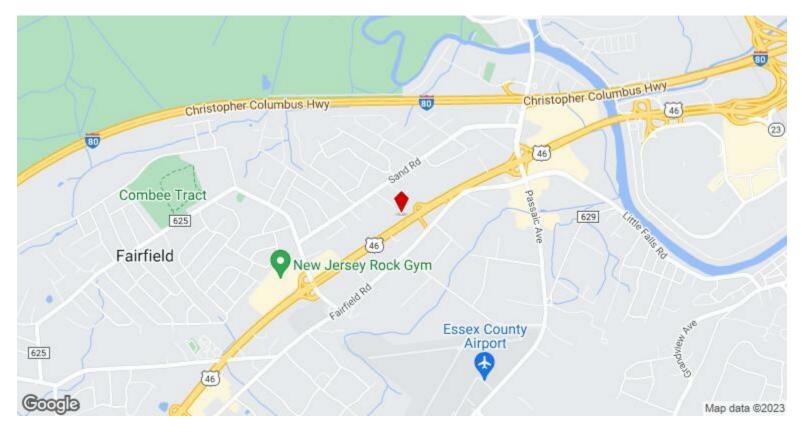

--|--|
|-------|-------|--|

| Space Available: | 11,000 SF        |
|------------------|------------------|
| Rental Rate:     | \$23.00 /SF/YR   |
| Date Available:  | 30 Days          |
| Service Type:    | Triple Net (NNN) |
| Space Type:      | Sublet           |
| Space Use:       | Retail           |
| Lease Term:      | Negotiable       |

### 491 Route 46

| 491 Route 46, Fairl                                              | ield, NJ 07004                  |                       |
|------------------------------------------------------------------|---------------------------------|-----------------------|
| Major Tenant Inform<br>Tenant<br>Creative Furniture<br>Galleries | mation<br>SF Occupied<br>+/-65% | Lease Expired<br>2045 |

491 Route 46, Fairfield, NJ 07004

#### Location



491 Route 46, Fairfield, NJ 07004

### **Property Photos**



Primary Photo

Building Photo

491 Route 46, Fairfield, NJ 07004

### **Property Photos**



Building Photo

Building Photo

491 Route 46, Fairfield, NJ 07004

### Property Photos



Building Photo

491 Route 46, Fairfield, NJ 07004

Manny Mirzaev mmirzaev@creativefurniture.us (732) 343-1973

**Creative Furniture, Inc.** 220 Mill Rd Edison, NJ 08817