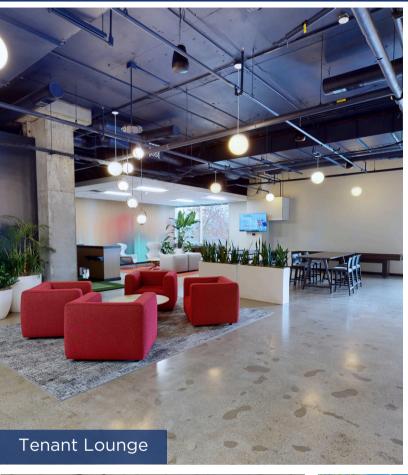

## **AMENITIES**

#### Highlights:

- New Fitness Center, Golf Simulator, Podcast Room, Training Room, Outdoor Patio, Lounge and On-Site Dining
- Covered and Executive Parking
- Convenient Access to US-169, 212 and MN-62