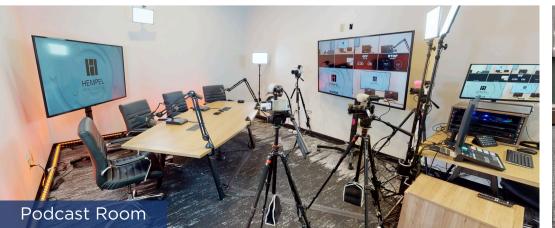

#### Highlights:

- New Fitness Center, Golf Simulator, Podcast Room, Training Room, Outdoor Patio, Lounge and On-Site Dining
- Covered and Executive Parking
- Convenient Access to US-169, 212 and MN-62

## **AMENITIES**