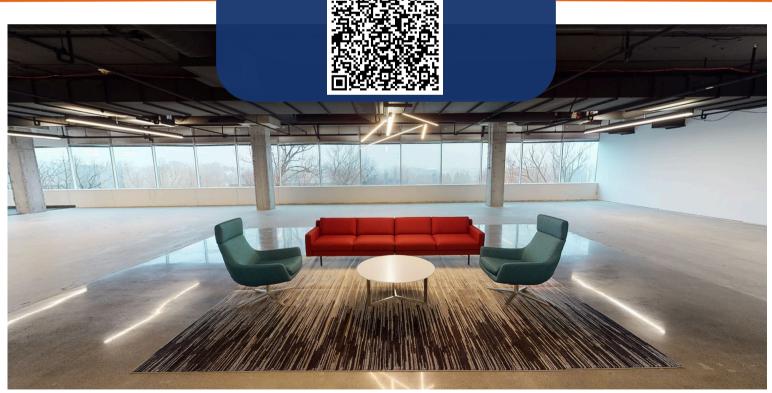

### **PROPERTY OVERVIEW**

**Available Space:** 2,628 - 32,097 SF

**Net Lease Rate:** \$15.50 - \$17.00 Per SF

**CAM/Tax (2025 Est.):** \$13.00 Per SF

#### Highlights:

- New Fitness Center, Golf Simulator, Podcast Room, Training Room, Outdoor Patio, Lounge and On-Site Dining
- Covered and Executive Parking
- Convenient Access to US-169, 212 and MN-62





Our team of professionals ensures a full-service commitment from start to finish



Cultivating partnerships and providing exceptional tenant experiences



Our buildings embody our dedication to excellence in every detail

## **AMENITIES**

# CROSSTOWN PRESERVE















## **CONTACT US**









### **CONTACT US**

Brent Jacobson Ben Krsnak Julie Yeazle
612.355.2609 612.770.7545 612.817.6315
leasing@hempelcompanies.com