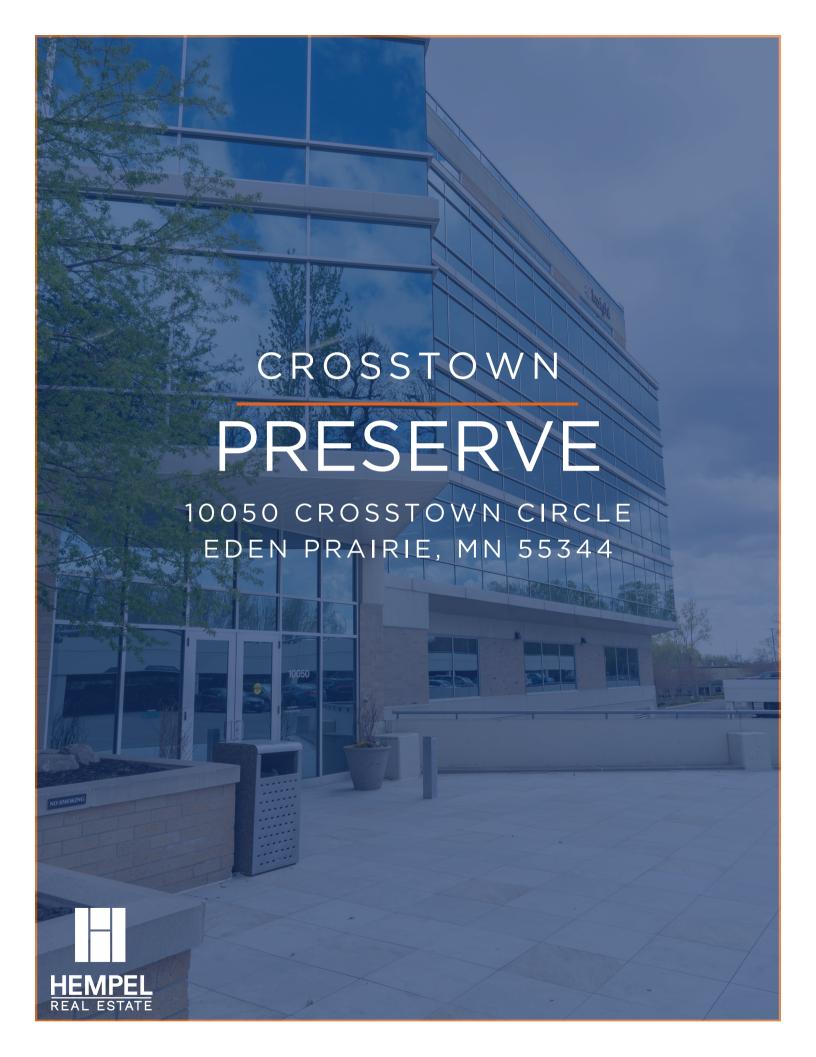

# CROSSTOWN PRESERVE

### **PROPERTY OVERVIEW**

**Available Space:** 2,628 - 32,097 SF

**Net Lease Rate:** \$15.50 - \$17.00 Per SF

**CAM/Tax (2025 Est.):** \$13.00 Per SF