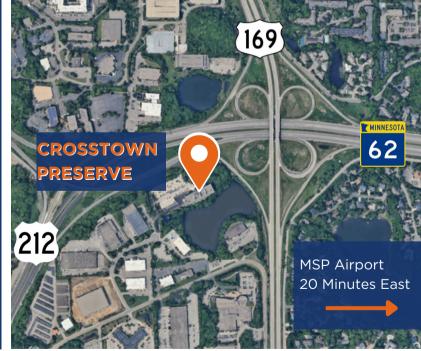

#### Highlights:

- New Fitness Center, Golf Simulator, Podcast Room, Training Room, Outdoor Patio, Lounge and On-Site Dining
- Covered and Executive Parking
- Convenient Access to US-169, 212 and MN-62