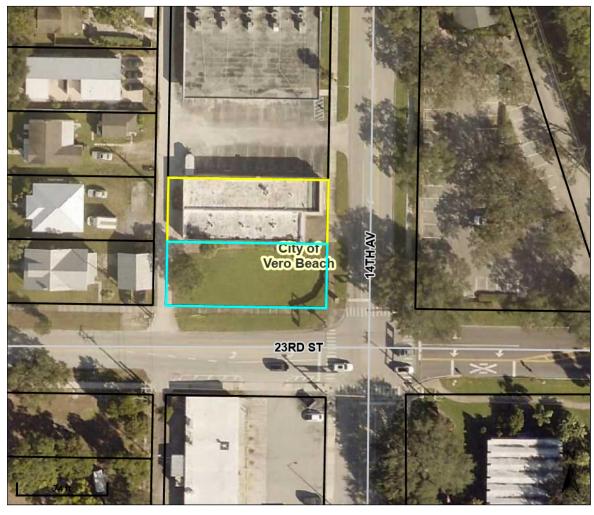

**Golf Courses** 

Water

Parcel ID Sec/Twp/Rng 02-33-39 **Property** 2305 14TH AV Address **VERO BEACH** 

33390200001019000007.0 Prop ID 66586 1000 - Vacant Class Commercial Acreage 0.14

Owner BAILEY INVESTMENTS INC Date Address PO BOX 909 VERO BEACH, FL 32961

6/1/2011

Last 2 Sales

Price \$100 Instr Type Qual Unqualified U

- 11

12/1/1986 \$130000 Unqualified U

Plat Book Link

District Brief Tax Description 8A - VERO BEACH - REDEVELOPMENT DISTRICT MAP OF THE TOWN OF INDIAN RIVER PBS 2-12 BLK 19 LOT 7