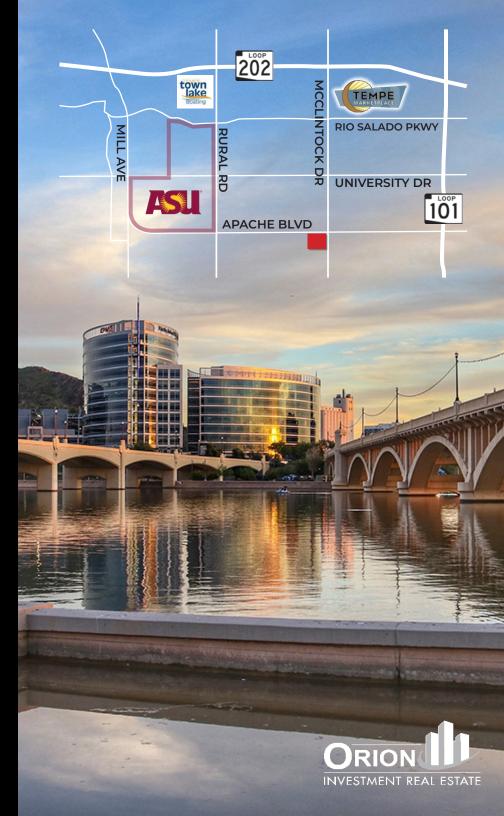

#### PROPERTY OVERVIEW

| Sale Price:         | \$11,000,000                                         |
|---------------------|------------------------------------------------------|
| Address:            | 1747 East Apache Boulevard<br>Tempe, Arizona 85281   |
| Existing Structure: | ± 16,725 SF                                          |
| Land Area:          | ± 85,015 SF (± 1.95 Acres)                           |
| Zoning:             | MU-4 PAD TOD                                         |
| Parcel Number:      | 133-06-001F                                          |
| Traffic Counts:     | Apache Blvd: 22,336 VPD<br>McClintock Rd: 31,728 VPD |
|                     |                                                      |

## **APACHE SQUARE**

IS CONVENIENTLY LOCATED ALONG THE VALLEY METRO LIGHT RAIL AND ACROSS THE STREET FROM A LIGHT RAIL STOP IN TEMPE, ARIZONA.

Tempe, Arizona is situated in the heart of Maricopa County. Tempe is a top technology center in Arizona and a leading choice for major corporations. Major city initiatives focus on transportation, accessibility, sustainability, quality of life, open data, performance metrics, and inclusivity.