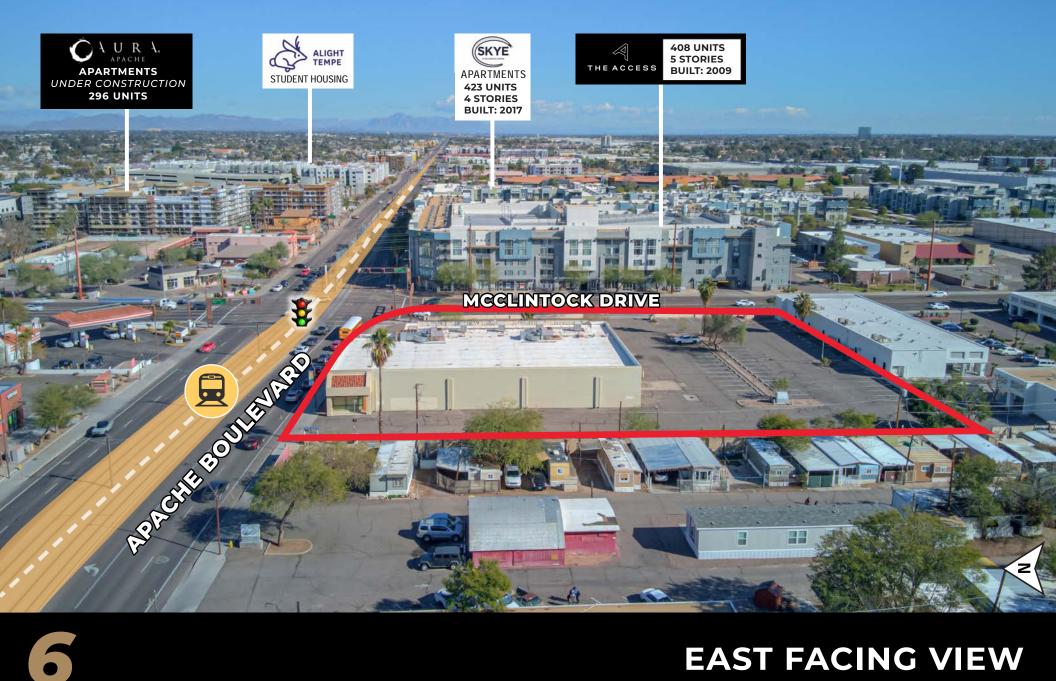

|
| Land Area:          | ± 85,015 SF (± 1.95 Acres)                           |
| Zoning:             | MU-4 PAD TOD                                         |
| Parcel Number:      | 133-06-001F                                          |
| Traffic Counts:     | Apache Blvd: 22,336 VPD<br>McClintock Rd: 31,728 VPD |
|                     |                                                      |



JECHIMOES!

#### **5 STORY BUILDING**

- Up to 167 Units
- Max Height: 70'
- Building Area: ±154,000 Square Feet





#### 7 STORY BUILDING

- Up to 272 Units
- Max Height: 92'
- Building Area: ±205,000 Square Feet





# **APACHE SQUARE** *proposed project*







### NORTHWEST FACING VIEW

## **APACHE SQUARE** *proposed project*







# **APACHE SQUARE** *proposed project*





### **EAST FACING VIEW**

## **APACHE SQUARE**

IS CONVENIENTLY LOCATED ALONG THE VALLEY METRO LIGHT RAIL AND ACROSS THE STREET FROM A LIGHT RAIL STOP IN TEMPE, ARIZONA.







Tempe, Arizona is situated in the heart of Maricopa County. Tempe is a top technology center in Arizona and a leading choice for major corporations. Major city initiatives focus on transportation, accessibility, sustainability, quality of life, open data, performance metrics, and inclusivity.

Tempe maintains one of the most thriving economic environments in the country. Top research firms, Fortune 500 companies and start-ups all find what they need to start, grow and thrive in Tempe.

Tempe is located in the East Valley section of metropolitan Phoenix; it is bordered by Phoenix and Guadalupe on the west, Scottsda