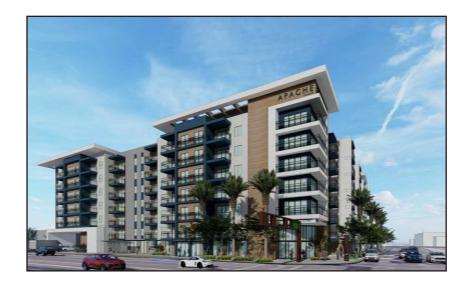

#### 7 STORY BUILDING

- Up to 272 Units
- Max Height: 92'
- Building Area: ±205,000 Square Feet

# **APACHE SQUARE** *proposed project*