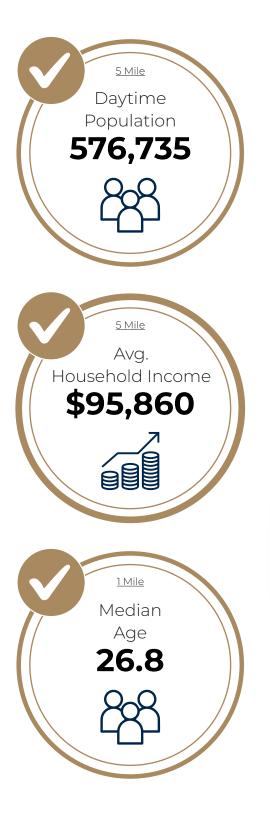

| 2023 SUMMARY (SitesUSA)                                                                                                                                                                                                                                                                                                                                                                                                                                                                                                                                                                                                                                                                                                                                                                                                                                                                                                                                                                                                                                                                                                                                                                                                                                                                                                                                                                                                                                                                                                                                                                                                                                                                                                                                                                                                                                                                                                                                                                                                                                                                                                                                                                                                                                                                                                                                                                                                                                  | 1 Mile                | 3 Mile   | 5 Mile                                       |
|----------------------------------------------------------------------------------------------------------------------------------------------------------------------------------------------------------------------------------------------------------------------------------------------------------------------------------------------------------------------------------------------------------------------------------------------------------------------------------------------------------------------------------------------------------------------------------------------------------------------------------------------------------------------------------------------------------------------------------------------------------------------------------------------------------------------------------------------------------------------------------------------------------------------------------------------------------------------------------------------------------------------------------------------------------------------------------------------------------------------------------------------------------------------------------------------------------------------------------------------------------------------------------------------------------------------------------------------------------------------------------------------------------------------------------------------------------------------------------------------------------------------------------------------------------------------------------------------------------------------------------------------------------------------------------------------------------------------------------------------------------------------------------------------------------------------------------------------------------------------------------------------------------------------------------------------------------------------------------------------------------------------------------------------------------------------------------------------------------------------------------------------------------------------------------------------------------------------------------------------------------------------------------------------------------------------------------------------------------------------------------------------------------------------------------------------------------|-----------------------|----------|----------------------------------------------|
| Daytime Population:                                                                                                                                                                                                                                                                                                                                                                                                                                                                                                                                                                                                                                                                                                                                                                                                                                                                                                                                                                                                                                                                                                                                                                                                                                                                                                                                                                                                                                                                                                                                                                                                                                                                                                                                                                                                                                                                                                                                                                                                                                                                                                                                                                                                                                                                                                                                                                                                                                      | 42,179                | 231,526  | 576,735                                      |
| Residential Population:                                                                                                                                                                                                                                                                                                                                                                                                                                                                                                                                                                                                                                                                                                                                                                                                                                                                                                                                                                                                                                                                                                                                                                                                                                                                                                                                                                                                                                                                                                                                                                                                                                                                                                                                                                                                                                                                                                                                                                                                                                                                                                                                                                                                                                                                                                                                                                                                                                  | 31,038                | 157,344  | 362,120                                      |
| 2028 Proj. Residential Population:                                                                                                                                                                                                                                                                                                                                                                                                                                                                                                                                                                                                                                                                                                                                                                                                                                                                                                                                                                                                                                                                                                                                                                                                                                                                                                                                                                                                                                                                                                                                                                                                                                                                                                                                                                                                                                                                                                                                                                                                                                                                                                                                                                                                                                                                                                                                                                                                                       | 31,897                | 167,132  | 387,701                                      |
| Average Household Income:                                                                                                                                                                                                                                                                                                                                                                                                                                                                                                                                                                                                                                                                                                                                                                                                                                                                                                                                                                                                                                                                                                                                                                                                                                                                                                                                                                                                                                                                                                                                                                                                                                                                                                                                                                                                                                                                                                                                                                                                                                                                                                                                                                                                                                                                                                                                                                                                                                | \$66,603              | \$87,454 | \$95,860                                     |
| Median Age:                                                                                                                                                                                                                                                                                                                                                                                                                                                                                                                                                                                                                                                                                                                                                                                                                                                                                                                                                                                                                                                                                                                                                                                                                                                                                                                                                                                                                                                                                                                                                                                                                                                                                                                                                                                                                                                                                                                                                                                                                                                                                                                                                                                                                                                                                                                                                                                                                                              | 26.8                  | 31.4     | 33.3                                         |
| Average Household Size:                                                                                                                                                                                                                                                                                                                                                                                                                                                                                                                                                                                                                                                                                                                                                                                                                                                                                                                                                                                                                                                                                                                                                                                                                                                                                                                                                                                                                                                                                                                                                                                                                                                                                                                                                                                                                                                                                                                                                                                                                                                                                                                                                                                                                                                                                                                                                                                                                                  | 2.1                   | 2.2      | 2.3                                          |
| Total Businesses:                                                                                                                                                                                                                                                                                                                                                                                                                                                                                                                                                                                                                                                                                                                                                                                                                                                                                                                                                                                                                                                                                                                                                                                                                                                                                                                                                                                                                                                                                                                                                                                                                                                                                                                                                                                                                                                                                                                                                                                                                                                                                                                                                                                                                                                                                                                                                                                                                                        | 1,427                 | 7,936    | 20,058                                       |
| Phoenix EJEFFERSON ST EWASHINGTON ST<br>CÊNTRAL CITY<br>CÊNTRAL CITY<br>CÊNTRAL CITY<br>CÊNTRAL CITY<br>CÊNTRAL CITY                                                                                                                                                                                                                                                                                                                                                                                                                                                                                                                                                                                                                                                                                                                                                                                                                                                                                                                                                                                                                                                                                                                                                                                                                                                                                                                                                                                                                                                                                                                                                                                                                                                                                                                                                                                                                                                                                                                                                                                                                                                                                                                                                                                                                                                                                                                                     | for the second second | 74,182   | 214,615                                      |
| Boutin Mourtain<br>E DOBINS RD<br>E | E GUADALUPE RD        | YRD RD   | E BASELINE RD<br>Contractioner RD<br>Gilbert |