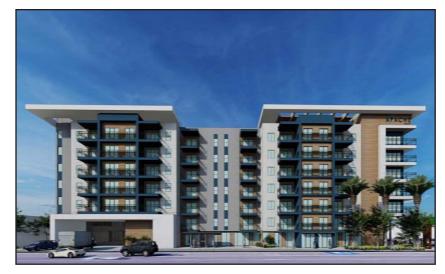

------------------------|
| Address:            | 1747 East Apache Boulevard<br>Tempe, Arizona 85281   |
| Existing Structure: | ± 16,725 SF                                          |
| Land Area:          | ± 85,015 SF (± 1.95 Acres)                           |
| Zoning:             | MU-4 PAD TOD                                         |
| Parcel Number:      | 133-06-001F                                          |
| Traffic Counts:     | Apache Blvd: 22,336 VPD<br>McClintock Rd: 31,728 VPD |
|                     |                                                      |



JECHIMOES!

#### **5 STORY BUILDING**

- Up to 167 Units
- Max Height: 70'
- Building Area: ±154,000 Square Feet





#### 7 STORY BUILDING

- Up to 272 Units
- Max Height: 92'
- Building Area: ±205,000 Square Feet





# **APACHE SQUARE** *proposed project*







### NORTHWEST FACING VIEW

## **APACHE SQUARE** *proposed project*







# **APACHE SQUARE** *proposed project*





### **EAST FACING VIEW**

## **APACHE SQUARE**

IS CONVENIENTLY LOCATED ALONG THE VALLEY METRO LIGHT RAIL AND ACROSS THE STREET FROM A LIGHT RAIL STOP IN TEMPE, ARIZONA.







Tempe, Arizona is situated in the heart of Maricopa County. Tempe is a top technology center in Arizona and a leading choice for major corporations. Major city initiatives focus on transportation, accessibility, sustainability, quality of life, open data, performance metrics, and inclusivity.

Tempe maintains one of the most thriving economic environments in the country. Top research firms, Fortune 500 companies and start-ups all find what they need to