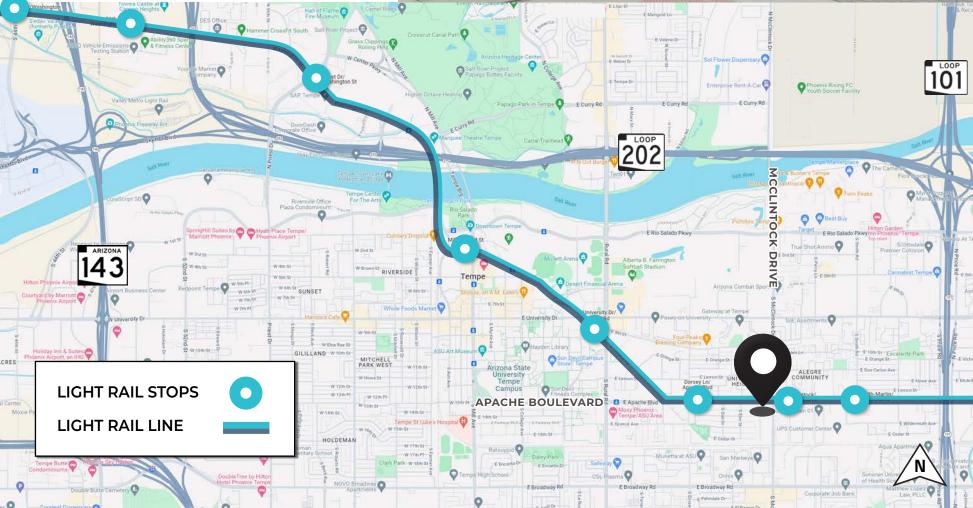

### SALE HIGHLIGHTS:

- 5 Stories Approved, 7 Story Potential
- Seller Financing Possible

5

APACHE BOULEVARD

- Reasonable Times For Site Plan Approval
  Permissible
- Located in an Opportunity Zone and Along the Light Rail
- \* Contact Us for Copies of 5 or 7 Story Site Plans

## **APACHE SQUARE**

IS CONVENIENTLY LOCATED ALONG THE VALLEY METRO LIGHT RAIL AND ACROSS THE STREET FROM A LIGHT RAIL STOP IN TEMPE, ARIZONA.

Tempe, Arizona is situated in the heart of Maricopa County. Tempe is a top technology center in Arizona and a leading choice for major corporations. Major city initiatives focus on transportation, accessibility, sustainability, quality of life, open data, performance metrics, and inclusivity.