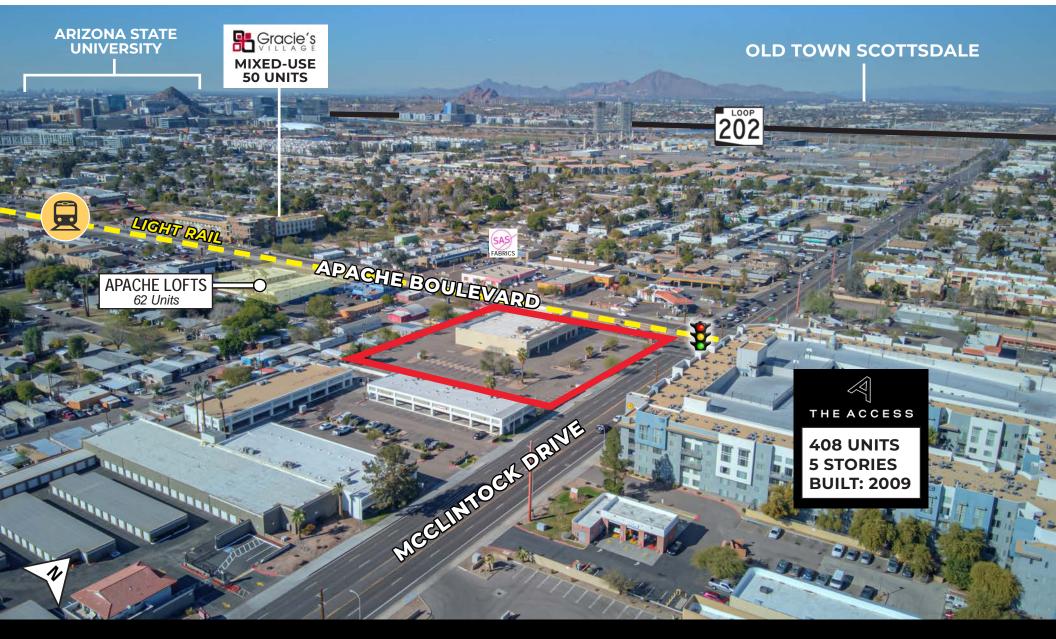

### SALE HIGHLIGHTS:

- 5 Stories Approved, 7 Story Potential
- Seller Financing Possible

5

APACHE BOULEVARD

- Reasonable Times For Site Plan Approval
  Permissible
- Located in an Opportunity Zone and Along the Light Rail
- \* Contact Us for Copies of 5 or 7 Story Site Plans

#### PROPERTY OVERVIEW

| Sale Price:         | \$11,000,000                                         |
|---------------------|------------------------------------------------------|
| Address:            | 1747 East Apache Boulevard<br>Tempe, Arizona 85281   |
| Existing Structure: | ± 16,725 SF                                          |
| Land Area:          | ± 85,015 SF (± 1.95 Acres)                           |
| Zoning:             | MU-4 PAD TOD                                         |
| Parcel Number:      | 133-06-001F                                          |
| Traffic Counts:     | Apache Blvd: 22,336 VPD<br>McClintock Rd: 31,728 VPD |
|                     |                                                      |