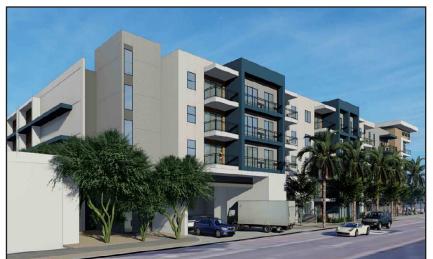

00,000                                         |
|---------------------|------------------------------------------------------|
| Address:            | 1747 East Apache Boulevard<br>Tempe, Arizona 85281   |
| Existing Structure: | ± 16,725 SF                                          |
| Land Area:          | ± 85,015 SF (± 1.95 Acres)                           |
| Zoning:             | MU-4 PAD TOD                                         |
| Parcel Number:      | 133-06-001F                                          |
| Traffic Counts:     | Apache Blvd: 22,336 VPD<br>McClintock Rd: 31,728 VPD |
|                     |                                                      |



JECHIMOES!

#### **5 STORY BUILDING**

- Up to 167 Units
- Max Height: 70'
- Building Area: ±154,000 Square Feet





#### 7 STORY BUILDING

- Up to 272 Units
- Max Height: 92'
- Building Area: ±205,000 Square Feet





# **APACHE SQUARE** *proposed project*







### NORTHWEST FACING VIEW

## **APACHE SQUARE** *proposed project*







# **APACHE SQUARE** *proposed project*





### **EAST FACING VIEW**

## **APACHE SQUARE**

IS CONVENIENTLY LOCATED ALONG THE VALLEY METRO LIGHT RAIL AND ACROSS THE STREET FROM A LIGHT RAIL STOP IN TEMPE, ARIZONA.







Tempe, Arizona is situated in the heart of Maricopa County. Tempe is a top technology center in Arizona and a leading choice for major corporations. Major city initiatives focus on transportation, accessibility, sustainability, quality of life, open data, performance metrics, and inclusivity.

Tempe maintains one of the most thriving economic environmen