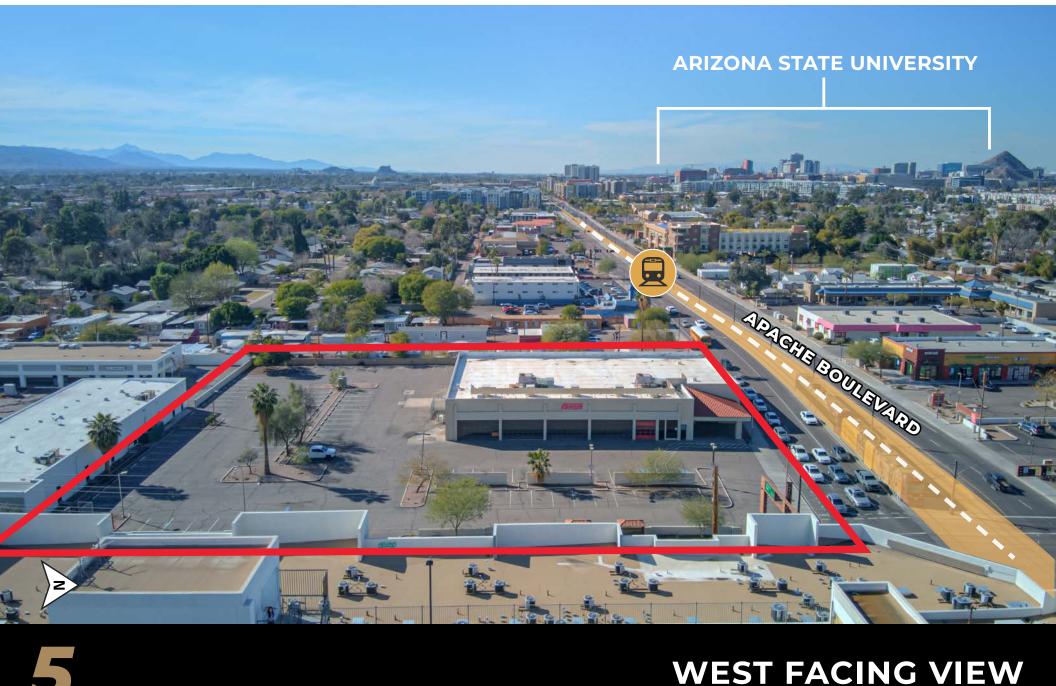

ructure: | ± 16,725 SF                                          |
| Land Area:          | ± 85,015 SF (± 1.95 Acres)                           |
| Zoning:             | MU-4 PAD TOD                                         |
| Parcel Number:      | 133-06-001F                                          |
| Traffic Counts:     | Apache Blvd: 22,336 VPD<br>McClintock Rd: 31,728 VPD |
|                     |                                                      |



JECHIMOES!

#### **5 STORY BUILDING**

- Up to 167 Units
- Max Height: 70'
- Building Area: ±154,000 Square Feet





#### 7 STORY BUILDING

- Up to 272 Units
- Max Height: 92'
- Building Area: ±205,000 Square Feet





# **APACHE SQUARE** *proposed project*







### NORTHWEST FACING VIEW

## **APACHE SQUARE** *proposed project*







# **APACHE SQUARE** *proposed project*





### **EAST FACING VIEW**

## **APACHE SQUARE**

IS CONVENIENTLY LOCATED ALONG THE VALLEY METRO LIGHT RAIL AND ACROSS THE STREET FROM A LIGHT RAIL STOP IN TEMPE, ARIZONA.







Tempe, Arizona is situated in the heart of Maricopa County. Tempe is a top technology center in Arizona and a leading choice for major corporations. Major city initiatives focus on transportation, accessibility, sustainability, quality of life, open data, performance metrics, and inclusivity.

Tempe maintains one of the most thriving economic environments in the country. Top research firms, Fortune 500 companies and start-ups all find what they need to start, grow and thrive in Tempe.

Tempe is located in the East Valley section of metropolitan Phoenix; it is bordered