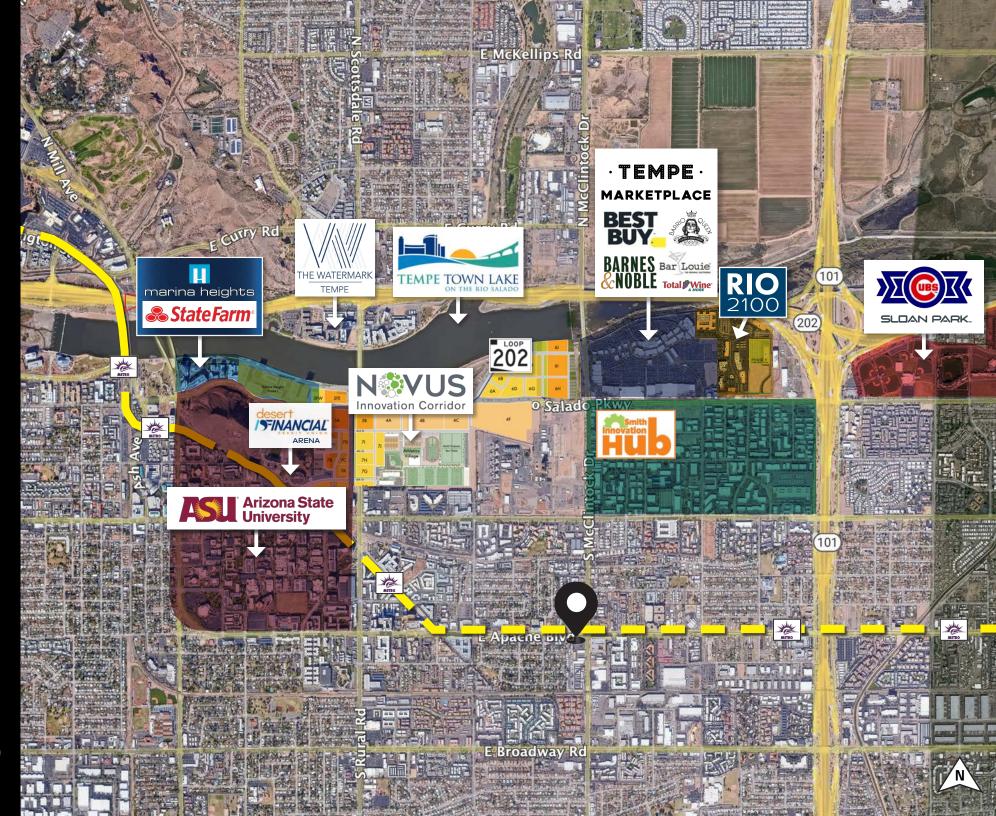

## **APACHE SQUARE**

IS CONVENIENTLY LOCATED ALONG THE VALLEY METRO LIGHT RAIL AND ACROSS THE STREET FROM A LIGHT RAIL STOP IN TEMPE, ARIZONA.

Tempe, Arizona is situated in the heart of Maricopa County. Tempe is a top technology center in Arizona and a leading choice for major corporations. Major city initiatives focus on transportation, accessibility, sustainability, quality of life, open data, performance metrics, and inclusivity.

Tempe maintains one of the most thriving economic environments in the country. Top research firms, Fortune 500 companies and start-ups all find what they need to start, grow and thrive in Tempe.

Tempe is located in the East Valley section of metropolitan Phoenix; it is bordered by Phoenix and Guadalupe on the west, Scottsdale and the Salt River Pima–Maricopa Indian Community on the north, Chandler on the south, and Mesa on the east. Tempe is also the location of the main campus of Arizona State University.