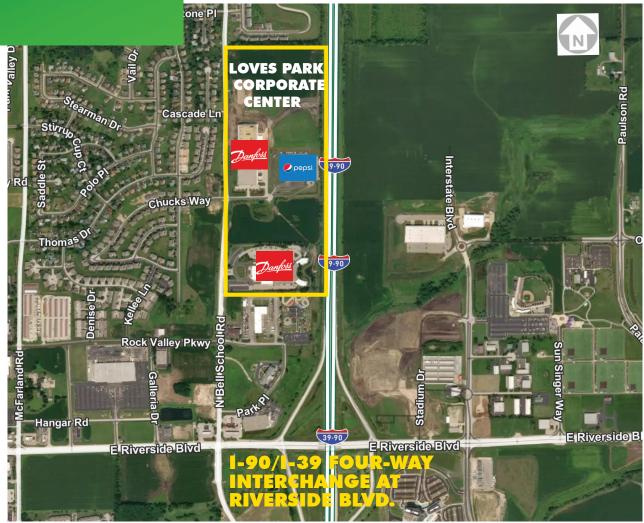

# LOVES PARK CORPORATE CENTER

I-90 FRONTAGE/I-39 AND EAST RIVERSIDE BLVD. LOVES PARK, ILLINOIS

## **FEATURES**

- + 5-33.3 acres available
- + Shovel ready sites
- + Build-to-suits from 50,000 SF to 350,000 SF
- + Located in a well-known 100+ acre business park - Loves Park Corporate Center
- + Strong labor market
- + Excellent access, only 1/2 mile north of I-90 four-way interchange at Riverside Blvd.
- + Corporate neighbors include Pepsi, Danfoss Drives, Rockford Truck Sales, Rockford Health Systems
- + I-90 visibility
- + Under 15 miles to Chicago Rockford International Airport with US Customs Port of Entry and 2nd largest UPS hub in the US
- + Easy drive to Chicago's O'Hare International Airport and Union Pacific Global III Intermodal Facility
- + Located in a TIF District and Enterprise Zone
- + Owner will Build-to-Suit
- + Land also available for sale