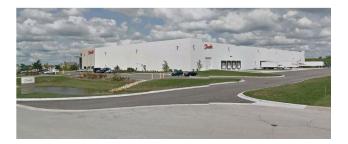

# LOVES PARK CORPORATE CENTER

I-90 FRONTAGE/I-39 AND EAST RIVERSIDE BLVD. LOVES PARK, ILLINOIS

## **FEATURES**

- + 5-33.3 acres available
- + Shovel ready sites
- + Build-to-suits from 50,000 SF to 350,000 SF
- + Located in a well-known 100+ acre business park - Loves Park Corporate Center
- + Strong labor market
- + Excellent access, only 1/2 mile north of I-90 four-way interchange at Riverside Blvd.
- + Corporate neighbors include Pepsi, Danfoss Drives, Rockford Truck Sales, Rockford Health Systems
- + I-90 visibility
- + Under 15 miles to Chicago Rockford International Airport with US Customs Port of Entry and 2nd largest UPS hub in the US
- + Easy drive to Chicago's O'Hare International Airport and Union Pacific Global III Intermodal Facility
- + Located in a TIF District and Enterprise Zone
- + Owner will Build-to-Suit
- + Land also available for sale