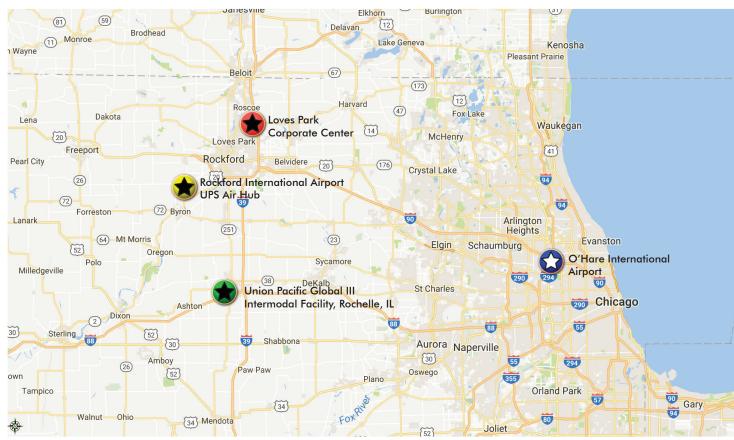

## **FEATURES**

- + 5-33.3 acres available
- + Shovel ready sites
- + Build-to-suits from 50,000 SF to 350,000 SF
- + Located in a well-known 100+ acre business park - Loves Park Corporate Center
- + Strong labor market
- + Excellent access, only 1/2 mile north of I-90 four-way interchange at Riverside Blvd.
- + Corporate neighbors include Pepsi, Danfoss Drives, Rockford Truck Sales, Rockford Health Systems
- + I-90 visibility
- + Under 15 miles to Chicago Rockford International Airport with US Customs Port of Entry and 2nd largest UPS hub in the US
- + Easy drive to Chicago's O'Hare International Airport and Union Pacific Global III Intermodal Facility
- + Located in a TIF District and Enterprise Zone
- + Owner will Build-to-Suit
- + Land also available for sale

#### **AERIAL**