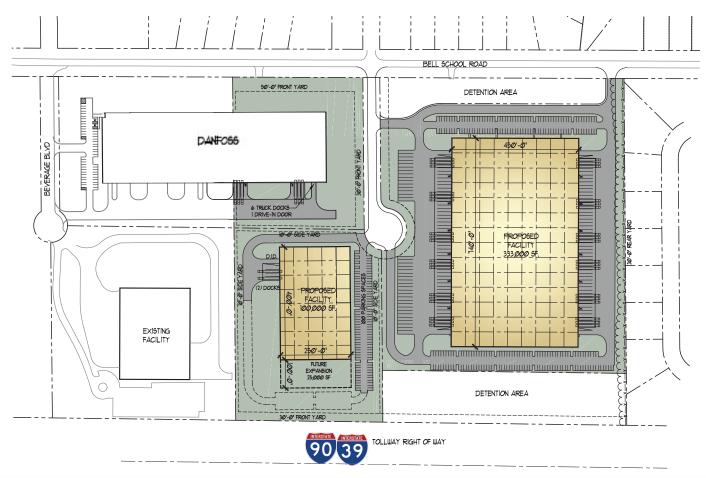

### **CONCEPTUAL SITE PLAN**

## I-90 FRONTAGE /I-39 AND EAST RIVERSIDE BLVD.

#### LOVES PARK, IL

#### **BUILD-TO-SUIT UP TO 350,000 SF**

LOVES PARK CORPORATE CENTER

© 2023 CBRE, Inc. The information contained in this document has been obtained from sources believed reliable. While CBRE, Inc. does not doubt its accuracy, CBRE, Inc. has not verified it and makes no guarantee, warranty or representation about it. It is your responsibility to independently confirm its accuracy and completeness. Any projections, opinions, assumptions or estimates used are for example only and do not represent the current or future performance of the property. The value of this transaction to you depends on tax and other factors which should be evaluated by your tax, financial and legal advisors. You and your advisors should conduct a careful, independent investigation of the property to determine to your satisfaction the suitability of the property for your needs. Photos herein are the property of their respective owners and use of these images without the express written consent of the owner is prohibited. CBRE and the CBRE logo are service marks of CBRE, Inc. and/or its affiliated or related companies in the United States and other countries. All other marks displayed on this document are the property of their respective owners.