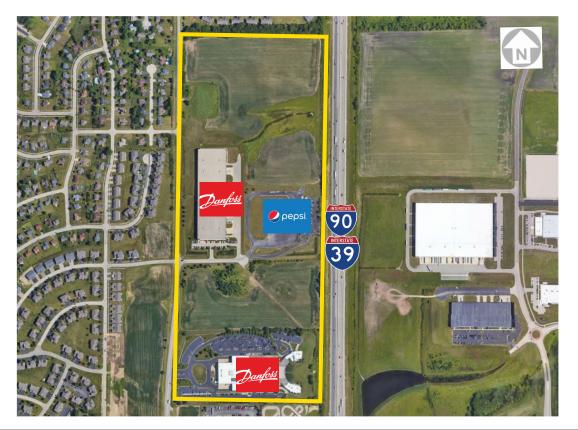

Corporate Center
- + Strong labor market
- + Excellent access, only 1/2 mile north of I-90 four-way interchange at Riverside Blvd.
- + Corporate neighbors include Pepsi, Danfoss Drives, Rockford Truck Sales, Rockford Health Systems
- + I-90 visibility
- + Under 15 miles to Chicago Rockford International Airport with US Customs Port of Entry and 2nd largest UPS hub in the US
- + Easy drive to Chicago's O'Hare International Airport and Union Pacific Global III Intermodal Facility
- + Located in a TIF District and Enterprise Zone
- + Owner will Build-to-Suit
- + Land also available for sale





# **LOVES PARK CORPORATE CENTER**

LOVES PARK, IL



### **CONCEPTUAL SITE PLAN**





## I-90 FRONTAGE /I-39 AND EAST RIVERSIDE BLVD.

#### LOVES PARK, IL



#### **BUILD-TO-SUIT UP TO 350,000 SF**



LOVES PARK CORPORATE CENTER







© 2023 CBRE, Inc. The information contained in this document has been obtained from sources believed reliable. While CBRE, Inc. does not doubt its accuracy, CBRE, Inc. has not verified it and makes no guarantee, warranty or representation about it. It is your responsibility to independently confirm its accuracy and completeness. Any projections, opinions, assumptions or estimates used are for example only and do not represent the current or future performance of the property. The value of this transaction to you depends on tax and other factors which should be evaluated by your tax, financial and legal advisors. You and your advisors should conduct a careful, independent investigation of the property to determine to your satisfaction the suitability of