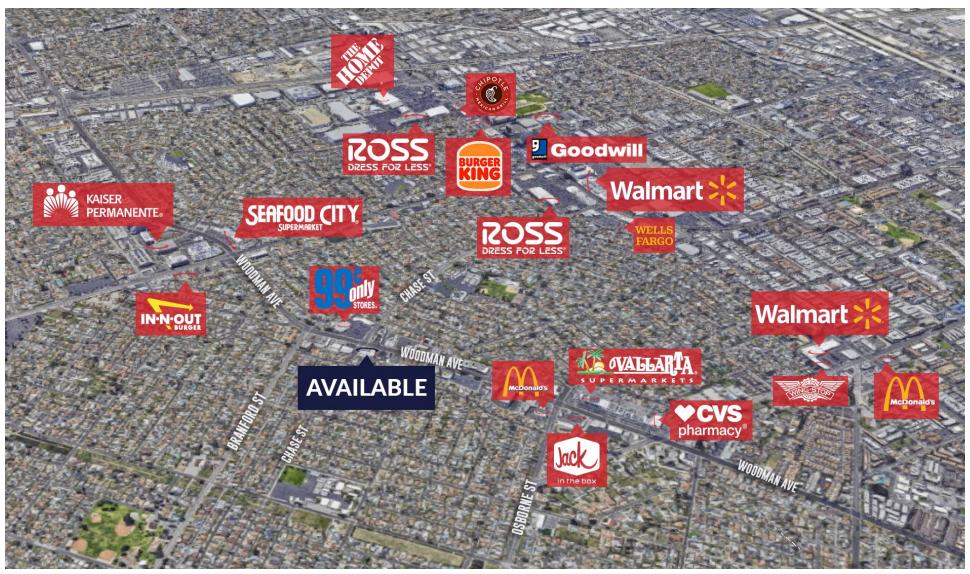

### **AREA AMENITIES**

- Highly dense surrounding residential community.
- Close proximity to 5 FWY and 405 FWY.
- National tenants and neighborhood centers adjacent.
- Close proximity to Kaiser Permanente