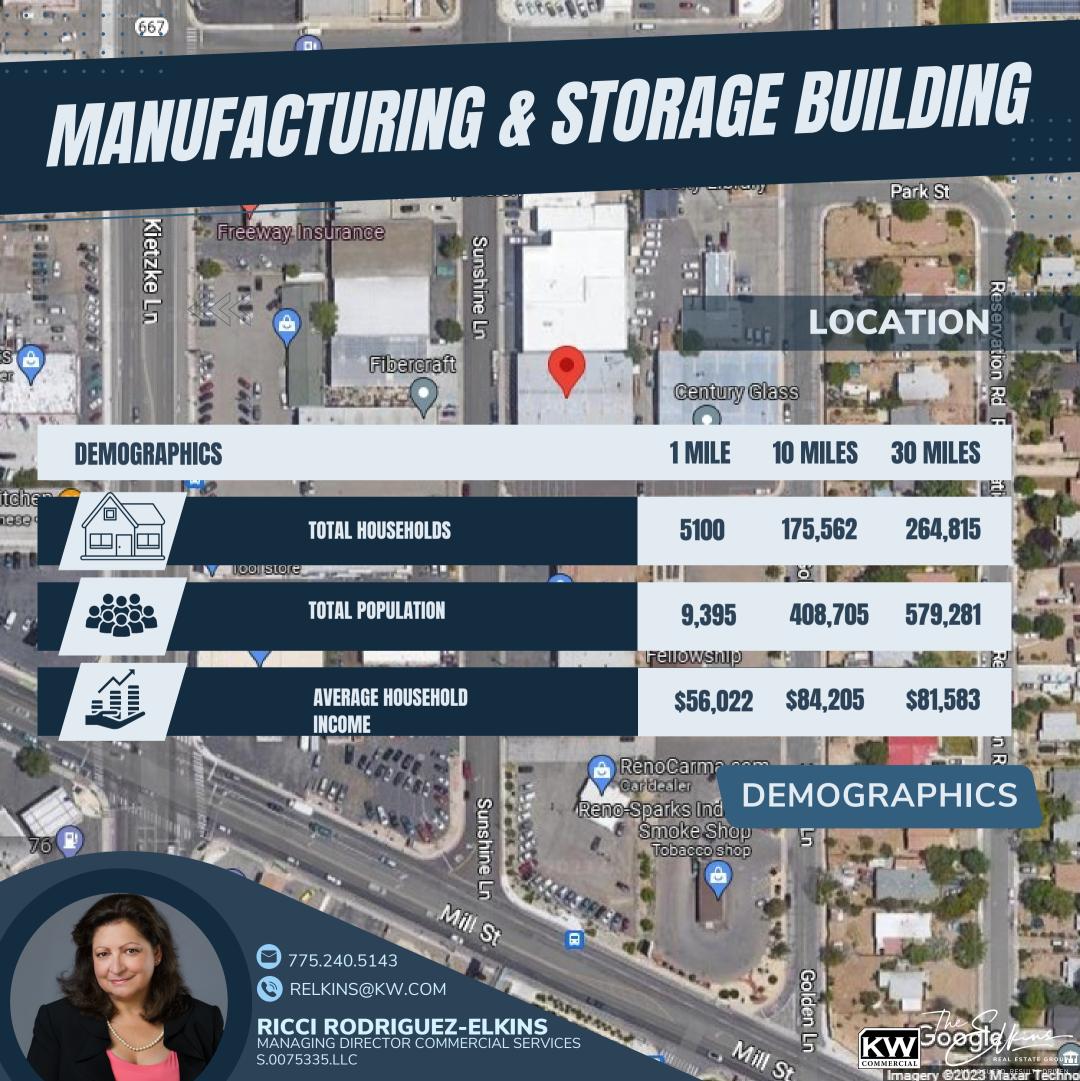

y Description

Solid 9,600 SF brick building in good repair and newly reroofed, 19' clear height, three 14'W x 16'H grade level doors (one motorized), paint booth, Reznor heaters, 825 SF office with wall furnaces, 2 bathrooms, and ample parking. No auto repair. Triple Net (NNN) Lease

775.240.5143
RELKINS@KW.COM

RICCI RODRIGUEZ-ELKINS MANAGING DIRECTOR COMMERCIAL SERVICES S.0075335.LLC



# MANUFACTURING & STORAGE BUILDING

### KELLERWILLIAMS.

### OFFERING SUMMARY

Lease Rate: \$1.10 SF/yr (NNN) Available SF: 9,600 SF Lot Size: 0.99 Acres Building Size: 9,600 SF

775.240.5143
RELKINS@KW.COM

RICCI RODRIGUEZ-ELKINS MANAGING DIRECTOR COMMERCIAL SERVICES S.0075335.LLC



## MANUFACTURING & STORAGE BUILDING

### **INTERIOR PHOTOS**



Each Office Independently Owned and Operated NV-CRE.com