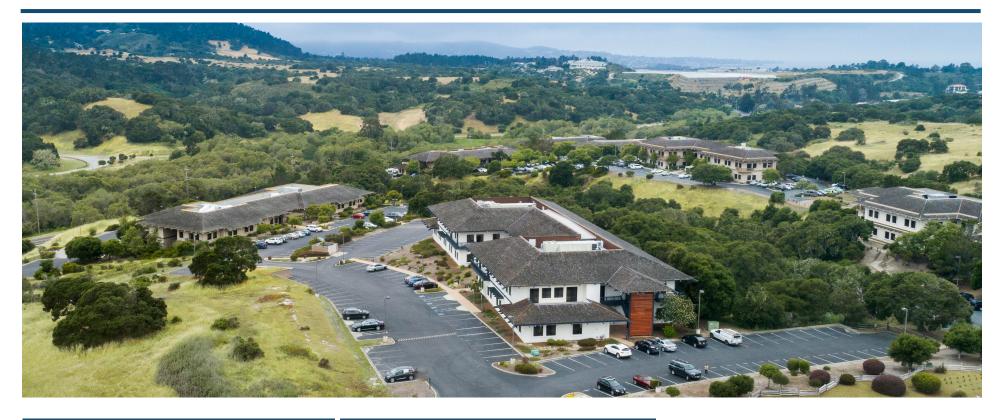

### PREMIER CLASS A OFFICE BUILDINGS

Executive offices available in Monterey's Ryan Ranch Business Park off Highway 68 between Monterey and Salinas and only one mile from the Monterey Airport. The Ryan Ranch Office Park offers spectacular hillside views and natural landscaping with mature oak trees set in rolling hills.

### LUXURY DESIGN FEATURES

The Ryan Ranch Office Park is comprised of seven premier Class "A" office buildings. With elegant lobbies, ample parking, and building security, the complex is the perfect home for tenants seeking a premier location and synergistic environment.