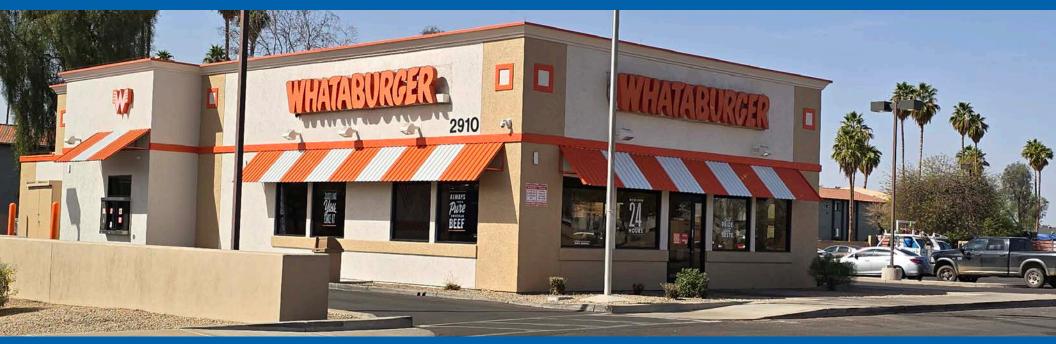

#### ◆ ±3,009 SF FULLY BUILT DRIVE-THRU RESTAURANT ON A 0.879AC LOT

#### **Property Highlights**

- ± 3,009sf Fully built Drive-Thru restaurant
- 0.879AC Lot
- Frontage on Thunderbird Rd.
- Monument Sign
- Directly across the street from Lowe's and Best Buy

| Traffic ( | Counts |
|-----------|--------|
|-----------|--------|