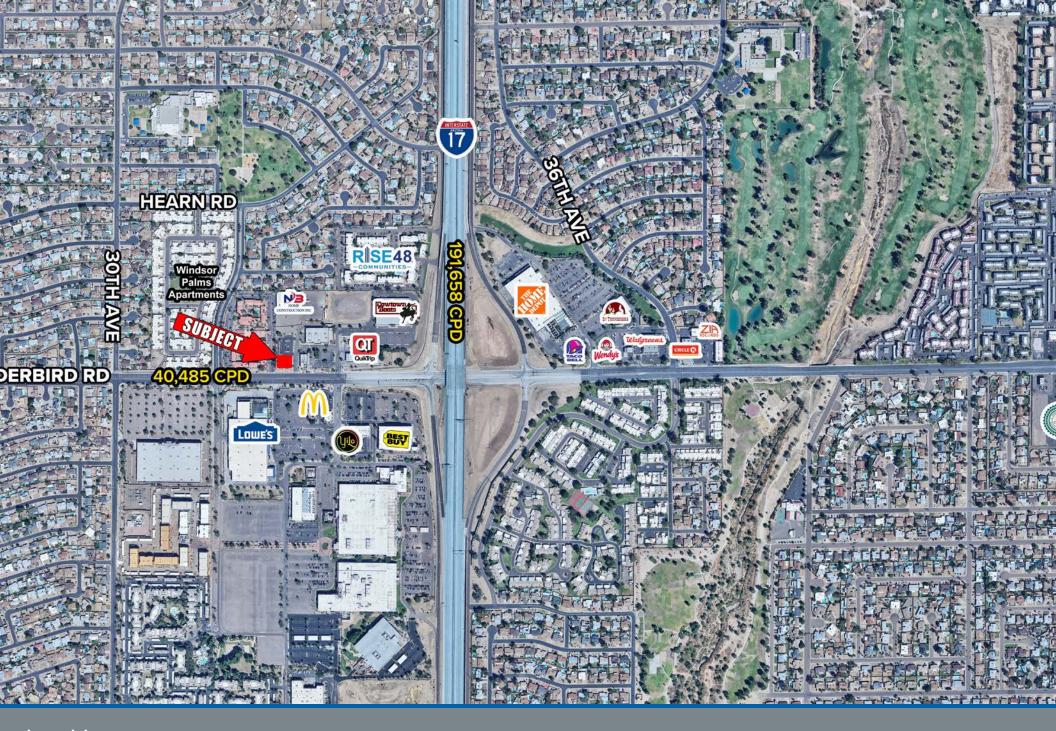

#### **Property Highlights**

- ± 3,009sf Fully built Drive-Thru restaurant
- 0.879AC Lot
- Frontage on Thunderbird Rd.
- Monument Sign
- Directly across the street from Lowe's and Best Buy

| Traffic ( | Counts |
|-----------|--------|
|-----------|--------|

| Thunderbird Rd       | 40,485 (    |          |          |
|----------------------|-------------|----------|----------|
| Interstate 17        | 191,658 CPD |          | _        |
| Total                | 232,143 CPD |          |          |
| Demographics         | 1 mi        | 3 mi     | 5 mi     |
| Estimated Population | 19,979      | 140,688  | 401,283  |
| Avg Household Income | \$84,465    | \$95,306 | \$99,640 |
| Estimated Households | 7,928       | 54,614   | 160,706  |
| Source: SitesUSA     |             |          |          |