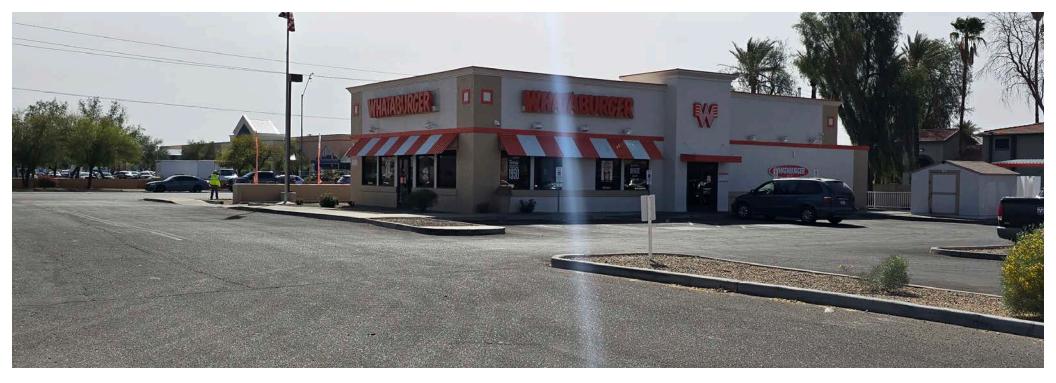

### DRIVE-THRU PAD SITE AVAILABLE FOR LEASE/GROUND LEASE OR BTS

WNWC of Thunderbird Rd and Interstate 17 Phoenix, Arizona

#### ◆ ±3,009 SF FULLY BUILT DRIVE-THRU RESTAURANT ON A 0.879AC LOT

#### **Property Highlights**

- ± 3,009sf Fully built Drive-Thru restaurant
- 0.879AC Lot
- Frontage on Thunderbird Rd.
- Monument Sign
- Directly across the street from Lowe's and Best Buy

| Traffic ( | Counts |
|-----------|--------|
|-----------|--------|