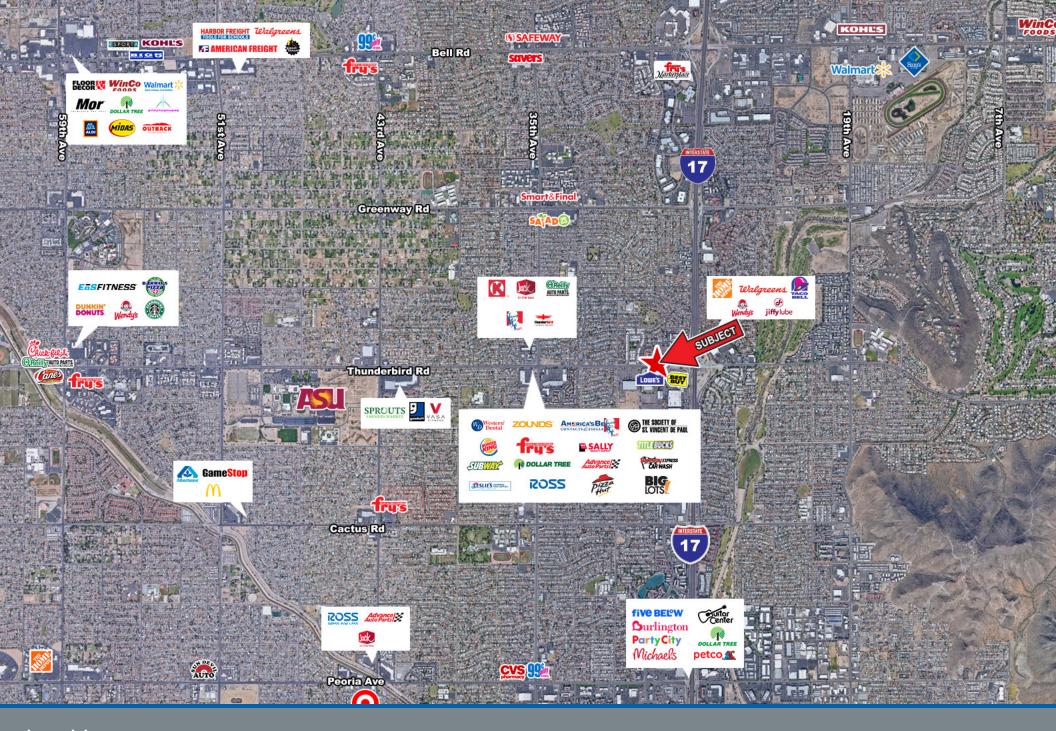

#### ◆ ±3,009 SF FULLY BUILT DRIVE-THRU RESTAURANT ON A 0.879AC LOT

#### **Property Highlights**

- ± 3,009sf Fully built Drive-Thru restaurant
- 0.879AC Lot
- Frontage on Thunderbird Rd.
- Monument Sign
- Directly across the street from Lowe's and Best Buy

| Traffic ( | Counts |
|-----------|--------|
|-----------|--------|

#### **Nearby Tenants**