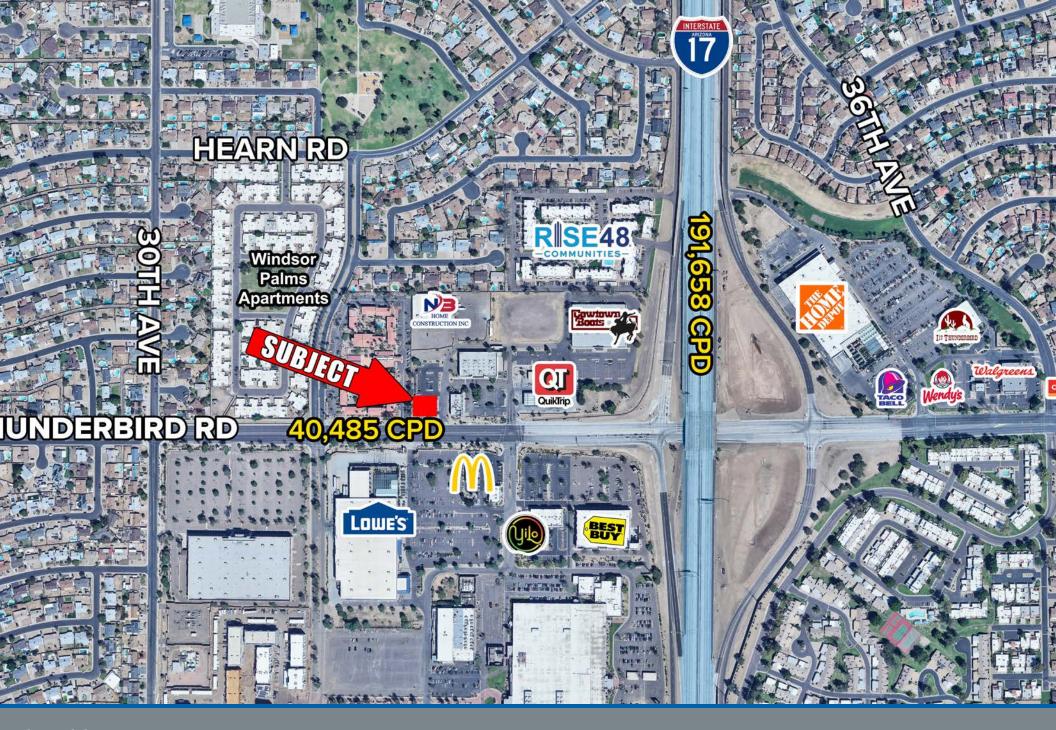

#### **Property Highlights**

- ± 3,009sf Fully built Drive-Thru restaurant
- 0.879AC Lot
- Frontage on Thunderbird Rd.
- Monument Sign
- Directly across the street from Lowe's and Best Buy

| Traffic ( | Counts |
|-----------|--------|
|-----------|--------|

| Thunderbird Rd       | 40,485 (    |          |          |
|----------------------|-------------|----------|----------|
| Interstate 17        | 191,658 CPD |          | _        |
| Total                | 232,143 CPD |          |          |
| Demographics         | 1 mi        | 3 mi     | 5 mi     |
| Estimated Population | 19,979      | 140,688  | 401,283  |
| Avg Household Income | \$84,465    | \$95,306 | \$99,640 |
| Estimated Households | 7,928       | 54,614   | 160,706  |
| Source: SitesUSA     |             |          |          |