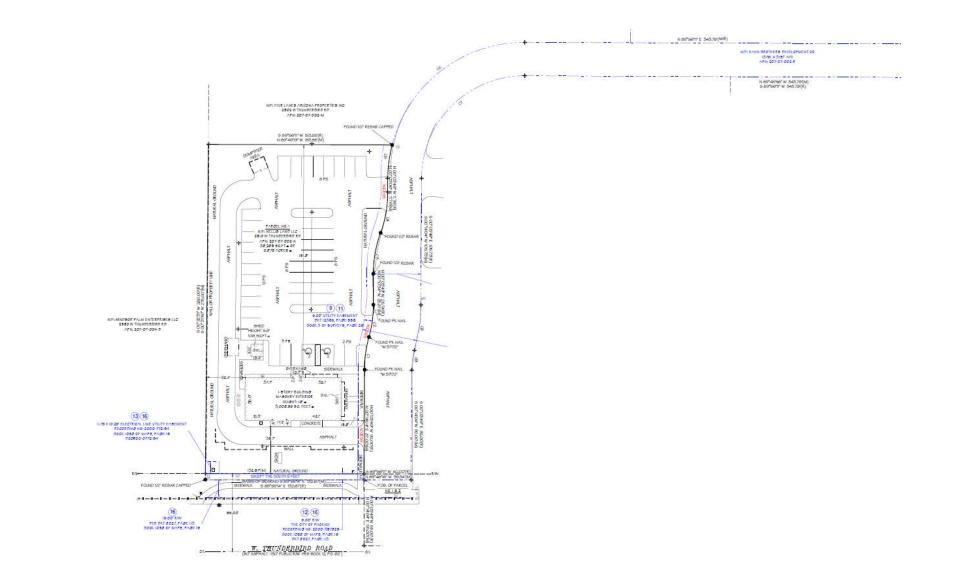

#### ◆ ±3,009 SF FULLY BUILT DRIVE-THRU RESTAURANT ON A 0.879AC LOT

#### **Property Highlights**

- ± 3,009sf Fully built Drive-Thru restaurant
- 0.879AC Lot
- Frontage on Thunderbird Rd.
- Monument Sign
- Directly across the street from Lowe's and Best Buy

| Traffic ( | Counts |
|-----------|--------|
|-----------|--------|