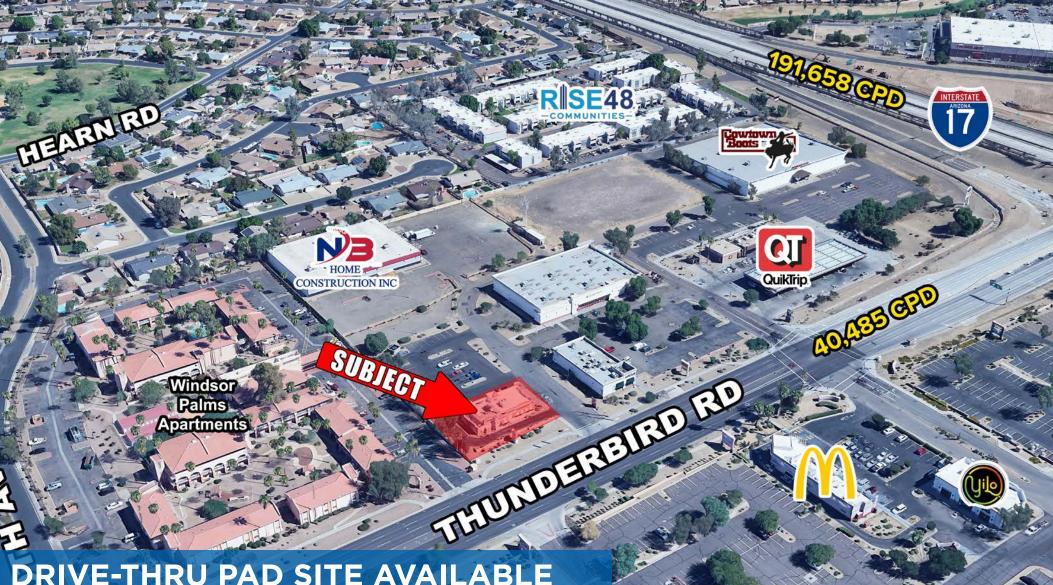

### DRIVE-THRU PAD SITE AVAILABLE FOR LEASE/GROUND LEASE OR BTS

WNWC of Thunderbird Rd and Interstate 17 Phoenix, Arizona

## DRIVE-THRU PAD SITE AVAILABLE

#### ◆ ±3,009 SF FULLY BUILT DRIVE-THRU RESTAURANT ON A 0.879AC LOT

#### **Property Highlights**

- ± 3,009sf Fully built Drive-Thru restaurant
- 0.879AC Lot
- Frontage on Thunderbird Rd.
- Monument Sign
- Directly across the street from Lowe's and Best Buy

| Traffic ( | Counts |
|-----------|--------|
|-----------|--------|

| Thunderbird Rd       | 40,485 (    |          |          |
|----------------------|-------------|----------|----------|
| Interstate 17        | 191,658 CPD |          | _        |
| Total                | 232,143 CPD |          |          |
| Demographics         | 1 mi        | 3 mi     | 5 mi     |
| Estimated Population | 19,979      | 140,688  | 401,283  |
| Avg Household Income | \$84,465    | \$95,306 | \$99,640 |
| Estimated Households | 7,928       | 54,614   | 160,706  |
| Source: SitesUSA     |             |          |          |