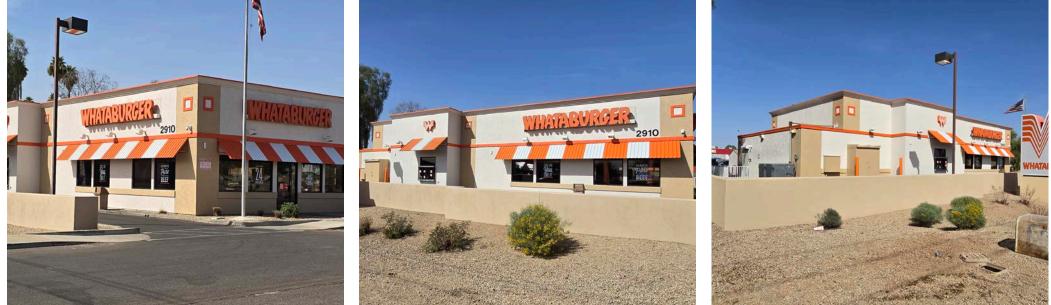

### DRIVE-THRU PAD SITE AVAILABLE FOR LEASE/GROUND LEASE OR BTS

WNWC of Thunderbird Rd and Interstate 17 Phoenix, Arizona

#### ◆ ±3,009 SF FULLY BUILT DRIVE-THRU RESTAURANT ON A 0.879AC LOT

#### **Property Highlights**

- ± 3,009sf Fully built Drive-Thru restaurant
- 0.879AC Lot
- Frontage on Thunderbird Rd.
- Monument Sign
- Directly across the street from Lowe's and Best Buy

| Traffic ( | Counts |
|-----------|--------|
|-----------|--------|