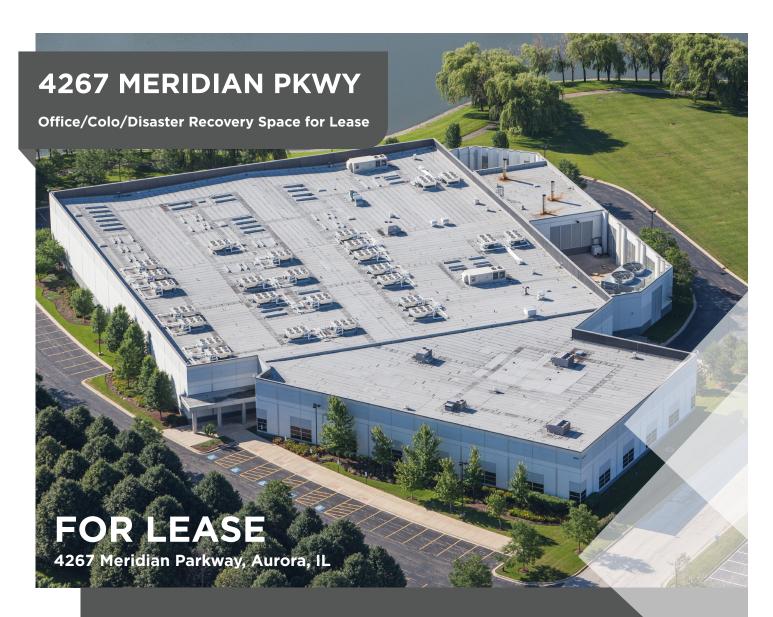

## PROPERTY HIGHLIGHTS

- 6,000 RSF of Furnished Office Space
- 2 Conference Rooms
- Break Room
- Secure Private Office/Disaster Recovery for IT
- 4.5 MW Capacity
- 24x7 Manned Security with Video Surveillance
- 100% Uptime (Power/Bandwidth)
- Multiple Internet Providers