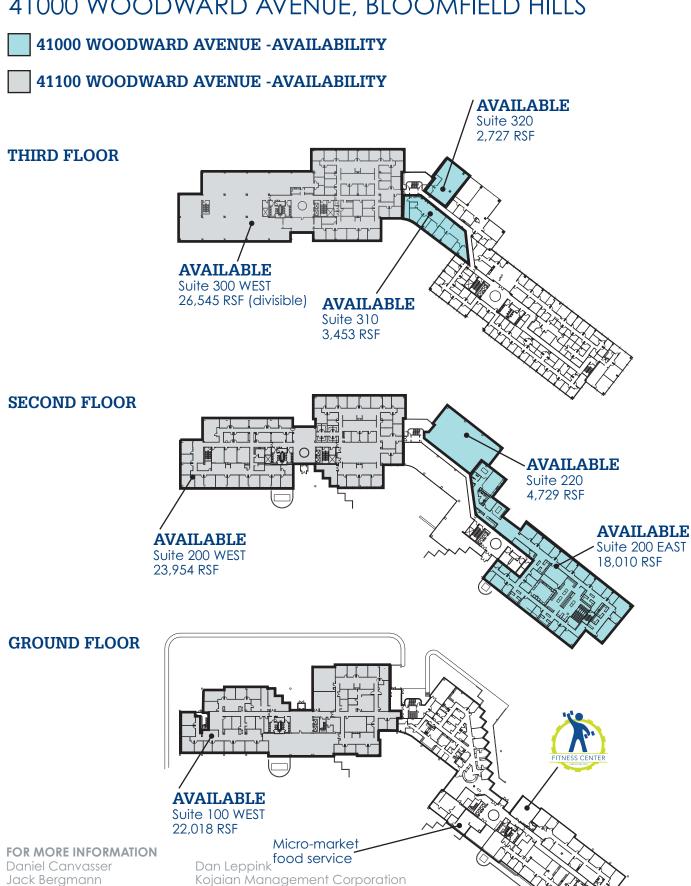

#### **AVAILABILITY**

- 2nd Floor (Suites from 4,729 SF up to 18,010 SF)
- 3rd Floor (Suites from 2,727 SF up to 3,453 SF)