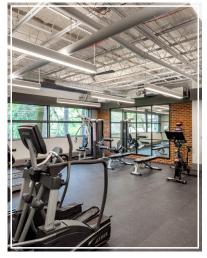

#### **FEATURES AND AMENITIES**

- PROMINENT BUILDING SIGNAGE AVAILABLE
- Fully-equipped fitness center with Peloton bikes
- NEW OPERATOR SOON: Micro-market, grab n' go food service.
- Magnificent wooded setting in the heart of Bloomfield Hills
- Inviting three-story rotunda lobbies and recently renovated common areas and restrooms
- Convenient points of entry, including walk-out access on both first and second floors
- Well-lit parking with adjacent 2-level covered parking deck
- Computerized security/entry access
- Convenient I-75 access less than a mile away
- Nearby hotels and fine restaurants