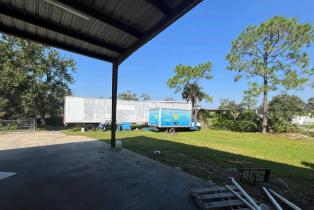

Hard to find Industrial property with excellent location. 2221 Apopka Blvd is centrally located and offers considerable benefits for businesses seeking to service the greater Orlando area. The property has a functional layout with a small separate office building in front and warehouse with covered storage in the back. The property also features fenced and secured outside storage space which provides businesses benefits for truck and equipment storage.

| WAREHOUSE BUILDING |             |
|--------------------|-------------|
| TOTAL SQUARE FEET: | 2,440 SF    |
| COVERED AREA:      | 760 SF      |
| YEAR BUILT:        | 1995        |
| CONSTRUCTION TYPE: | Metal       |
| DOOR SIZES:        | 2 - 12'x12' |
| LOADING TYPE:      | Grade Level |
| CLEAR HEIGHT:      | 17' to peak |
| POWER:             | 3 Phase     |
| RESTROOMS:         | 1           |
|                    |             |