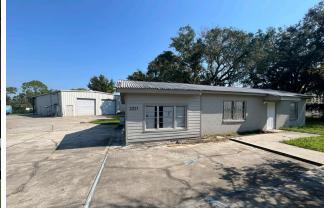

Hard to find Industrial property with excellent location. 2221 Apopka Blvd is centrally located and offers considerable benefits for businesses seeking to service the greater Orlando area. The property has a functional layout with a small separate office building in front and warehouse with covered storage in the back. The property also features fenced and secured outside storage space which provides businesses benefits for truck and equipment storage.

| OFFICE BUILDING    |                |
|--------------------|----------------|
| TOTAL SQUARE FEET: | 1,155 SF       |
| YEAR BUILT:        | 1964           |
| CONSTRUCTION TYPE: | Concrete Block |
| PRIVATE OFFICES:   | 2              |
| RESTROOMS:         | 1              |