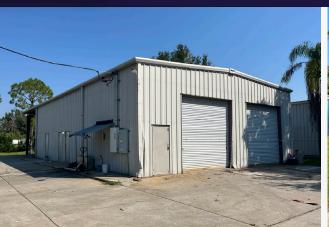

| WAREHOUSE BUILDING |             |
|--------------------|-------------|
| TOTAL SQUARE FEET: | 2,440 SF    |
| COVERED AREA:      | 760 SF      |
| YEAR BUILT:        | 1995        |
| CONSTRUCTION TYPE: | Metal       |
| DOOR SIZES:        | 2 - 12'x12' |
| LOADING TYPE:      | Grade Level |
| CLEAR HEIGHT:      | 17' to peak |
| POWER:             | 3 Phase     |
| RESTROOMS:         | 1           |
|                    |             |