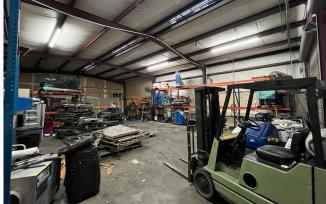

Hard to find Industrial property with excellent location. 2221 Apopka Blvd is centrally located and offers considerable benefits for businesses seeking to service the greater Orlando area. The property has a functional layout with a small separate office building in front and warehouse with covered storage in the back. The property also features fenced and secured outside storage space which provides businesses benefits for truck and equipment storage.

| WAREHOUSE BUILDING |             |
|--------------------|-------------|
| TOTAL SQUARE FEET: | 2,440 SF    |
| COVERED AREA:      | 760 SF      |
| YEAR BUILT:        | 1995        |
| CONSTRUCTION TYPE: | Metal       |
| DOOR SIZES:        | 2 - 12'x12' |
| LOADING TYPE:      | Grade Level |
| CLEAR HEIGHT:      | 17' to peak |
| POWER:             | 3 Phase     |
| RESTROOMS:         | 1           |
|                    |             |