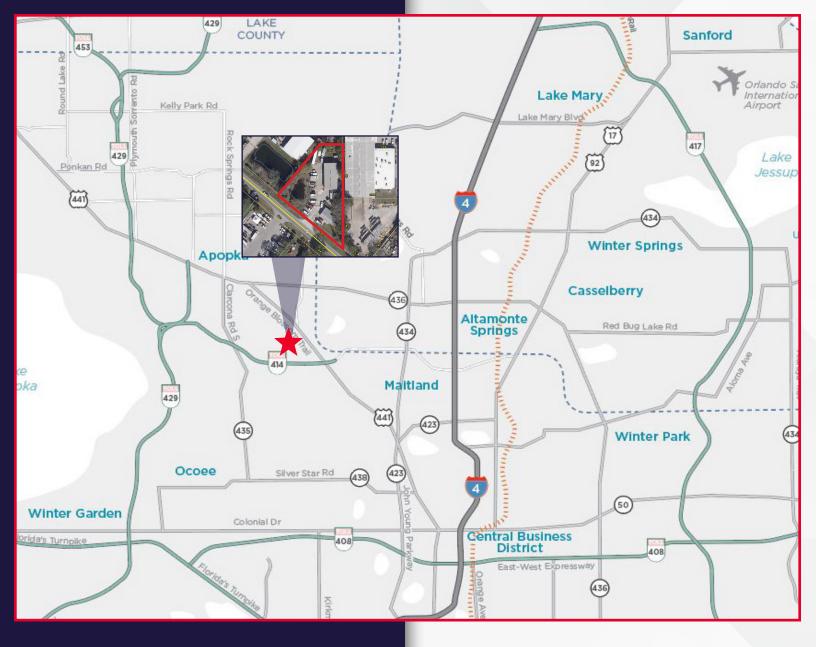

Hard to find Industrial property with excellent location. 2221 Apopka Blvd is centrally located and offers considerable benefits for businesses seeking to service the greater Orlando area. The property has a functional layout with a small separate office building in front and warehouse with covered storage in the back. The property also features fenced and secured outside storage space which provides businesses benefits for truck and equipment storage.