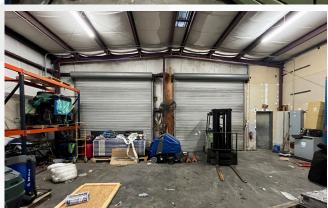

Hard to find Industrial property with excellent location. 2221 Apopka Blvd is centrally located and offers considerable benefits for businesses seeking to service the greater Orlando area. The property has a functional layout with a small separate office building in front and warehouse with covered storage in the back. The property also features fenced and secured outside storage space which provides businesses benefits for truck and equipment storage.

| WAREHOUSE BUILDING |             |
|--------------------|-------------|
| TOTAL SQUARE FEET: | 2,440 SF    |
| COVERED AREA:      | 760 SF      |
| YEAR BUILT:        | 1995        |
| CONSTRUCTION TYPE: | Metal       |
| DOOR SIZES:        | 2 - 12'x12' |
| LOADING TYPE:      | Grade Level |
| CLEAR HEIGHT:      | 17' to peak |
| POWER:             | 3 Phase     |
| RESTROOMS:         | 1           |
|                    |             |