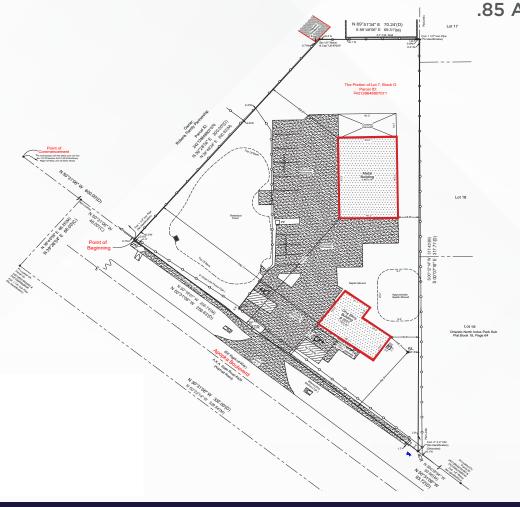

## **PROPERTY DETAILS**

| TOTAL PROPERTY     |                |  |
|--------------------|----------------|--|
| TOTAL SQUARE FEET: | 3,595 SF       |  |
| PROPERTY SIZE:     | .85 AC         |  |
| ZONING:            | IND-2/IND-3    |  |
| PARKING:           | On-Site Fenced |  |
| PRICE:             | Call for Price |  |

### **PROPERTY SIZE**

.85 ACRES