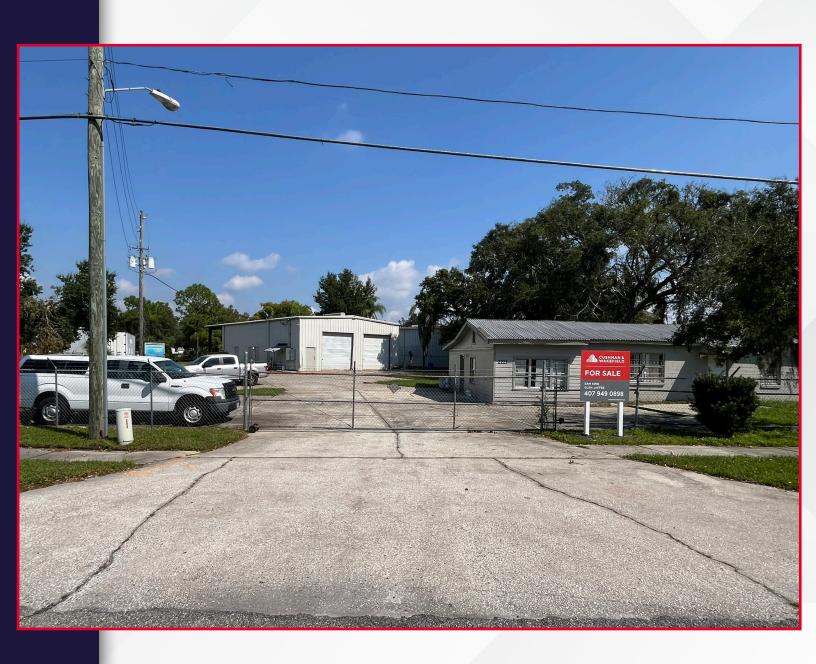

# INDUSTRIAL BUILDING FOR SALE

2221 APOPKA BLVD APOPKA, FL 32703

3,595 SF

Hard to find Industrial property with excellent location. 2221 Apopka Blvd is centrally located and offers considerable benefits for businesses seeking to service the greater Orlando area. The property has a functional layout with a small separate office building in front and warehouse with covered storage in the back. The property also features fenced and secured outside storage space which provides businesses benefits for truck and equipment storage.