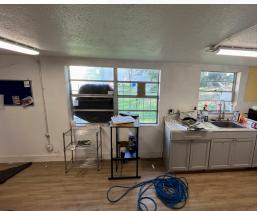

| WAREHOUSE BUILDING |             |
|--------------------|-------------|
| TOTAL SQUARE FEET: | 2,440 SF    |
| COVERED AREA:      | 760 SF      |
| YEAR BUILT:        | 1995        |
| CONSTRUCTION TYPE: | Metal       |
| DOOR SIZES:        | 2 - 12'x12' |
| LOADING TYPE:      | Grade Level |
| CLEAR HEIGHT:      | 17' to peak |
| POWER:             | 3 Phase     |
| RESTROOMS:         | 1           |
|                    |             |