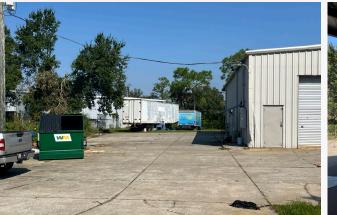

Hard to find Industrial property with excellent location. 2221 Apopka Blvd is centrally located and offers considerable benefits for businesses seeking to service the greater Orlando area. The property has a functional layout with a small separate office building in front and warehouse with covered storage in the back. The property also features fenced and secured outside storage space which provides businesses benefits for truck and equipment storage.

### **PROPERTY SIZE**

.85 ACRES