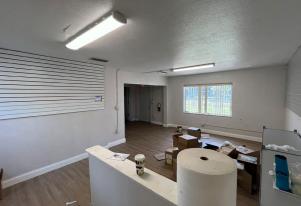

Hard to find Industrial property with excellent location. 2221 Apopka Blvd is centrally located and offers considerable benefits for businesses seeking to service the greater Orlando area. The property has a functional layout with a small separate office building in front and warehouse with covered storage in the back. The property also features fenced and secured outside storage space which provides businesses benefits for truck and equipment storage.

| OFFICE BUILDING    |                |
|--------------------|----------------|
| TOTAL SQUARE FEET: | 1,155 SF       |
| YEAR BUILT:        | 1964           |
| CONSTRUCTION TYPE: | Concrete Block |
| PRIVATE OFFICES:   | 2              |
| RESTROOMS:         | 1              |