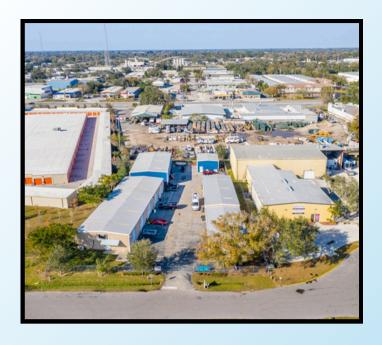

## **EXECUTIVE SUMMARY**

Clark and McIntosh Industrial complex is available for lease. It is located at 6015 Deacon Road and consists of 12,050 square feet across 4 buildings within a fenced-in 0.79 acre parcel. Each building has a newer roof, is fully insulated with spray foam walls and overhead doors. The complex can be subdivided into smaller spaces.

The complex offers a total of 12,050 square feet across 4 buildings, including spaces with air-conditioned offices and restrooms, ideal for businesses requiring a mix of office and warehouse facilities.