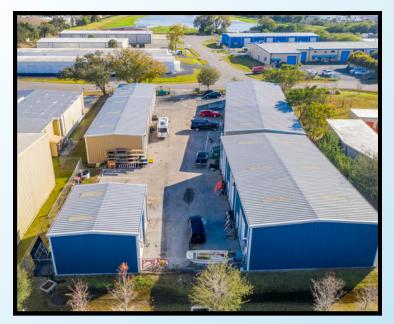

## **EXECUTIVE SUMMARY**

Clark and McIntosh Industrial complex is available for lease. It is located at 6015 Deacon Road and consists of 12,050 square feet across 4 buildings within a fenced-in 0.79 acre parcel. Each building has a newer roof, is fully insulated with spray foam walls and overhead doors. The complex can be subdivided into smaller spaces.

Building 1 is 4,800 SF with one air conditioned office, 2 restrooms and 5 overhead doors.

Building 2 is 3,500 SF with an open air conditioned office-showroom area, 2 private restrooms and 4 overhead doors building 3 is 3,000 SF + loft area consisting of all warehouse with 3 overhead doors.

The complex offers a total of 12,050 square feet across 4 buildings, including spaces with air-conditioned offices and restrooms, ideal for businesses requiring a mix of office and warehouse facilities.

The entire complex features newer roofs, full insulation with spray foam walls, and multiple overhead doors for each building, ensuring a secure and well-maintained environment suitable for diverse industrial and commercial uses.