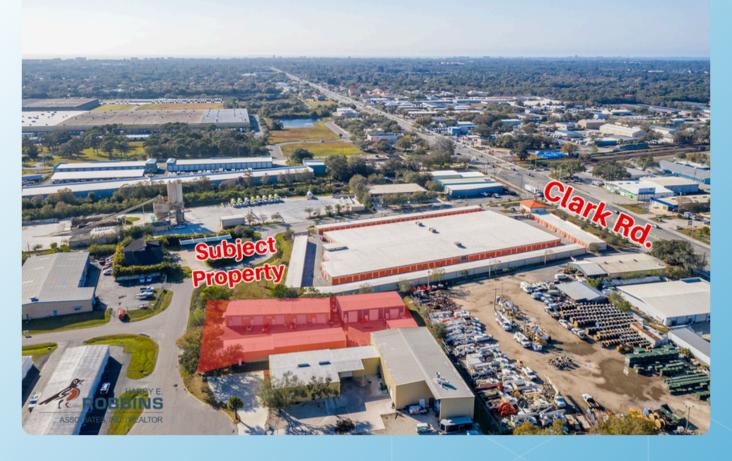

## **EXECUTIVE SUMMARY**

Clark and McIntosh Industrial complex is available for lease. It is located at 6015 Deacon Road and consists of 12,050 square feet across 4 buildings within a fenced-in 0.79 acre parcel. Each building has a newer roof, is fully insulated with spray foam walls and overhead doors. The complex can be subdivided into smaller spaces.

49.4
AVERAGE AGE

Demographics within 3-mile radius

Located at 6015 Deacon Road, the complex is situated within a fenced-in 0.79 acre parcel, offering a secure and accessible location for businesses, enhancing the appeal for potential tenants.