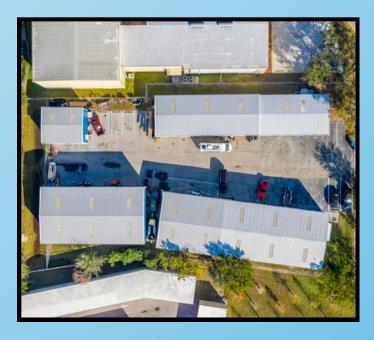

## **EXECUTIVE SUMMARY**

Clark and McIntosh Industrial complex is available for lease. It is located at 6015 Deacon Road and consists of 12,050 square feet across 4 buildings within a fenced-in 0.79 acre parcel. Each building has a newer roof, is fully insulated with spray foam walls and overhead doors. The complex can be subdivided into smaller spaces.

Each building can be subdivided into smaller spaces, providing flexibility to accommodate various tenant needs, from small businesses to larger operations, maximizing occupancy potential and rental income.

The entire complex features newer roofs, full insulation with spray foam walls, and multiple overhead doors for each building, ensuring a secure and well-maintained environment suitable for diverse industrial and commercial uses.