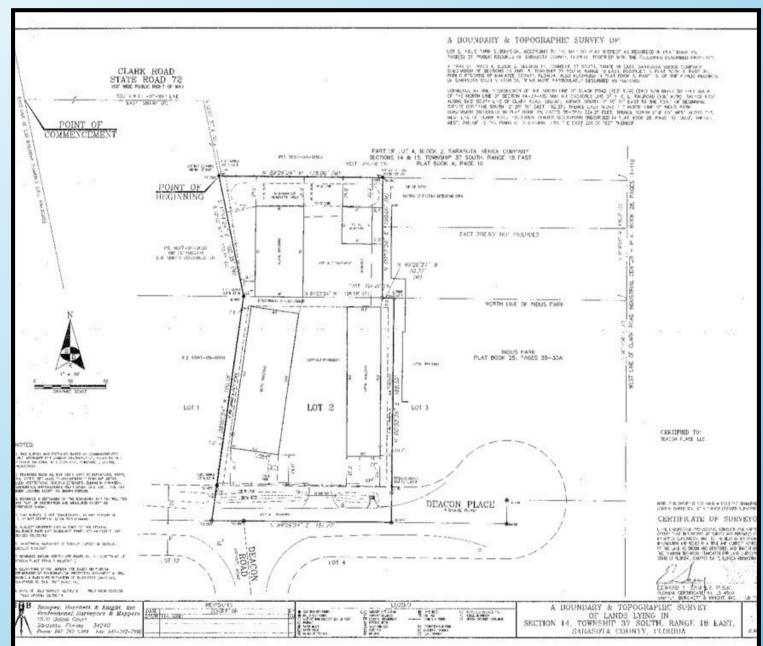

## **EXECUTIVE SUMMARY**

Clark and McIntosh Industrial complex is available for lease. It is located at 6015 Deacon Road and consists of 12,050 square feet across 4 buildings within a fenced-in 0.79 acre parcel. Each building has a newer roof, is fully insulated with spray foam walls and overhead doors. The complex can be subdivided into smaller spaces.

49.4
AVERAGE AGE

Demographics within 3-mile radius

Located at 6015 Deacon Road, the complex is situated within a fenced-in 0.79 acre parcel, offering a secure and accessible location for businesses, enhancing the appeal for potential tenants.