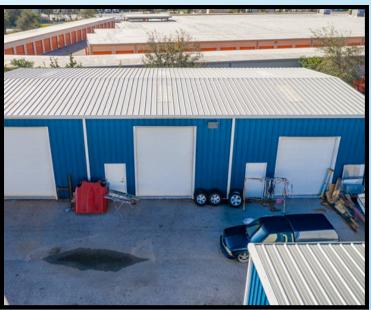

Building 1 is 4,800 SF with one air conditioned office, 2 restrooms and 5 overhead doors.

Building 2 is 3,500 SF with an open air conditioned office-showroom area, 2 private restrooms and 4 overhead doors building 3 is 3,000 SF + loft area consisting of all warehouse with 3 overhead doors.

The entire complex features newer roofs, full insulation with spray foam walls, and multiple overhead doors for each building, ensuring a secure and well-maintained environment suitable for diverse industrial and commercial uses.