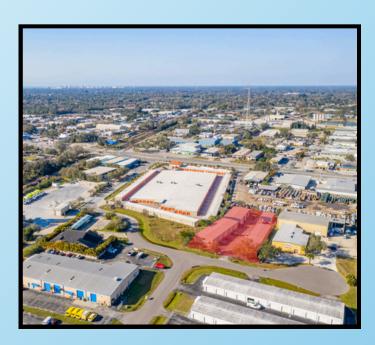

## **EXECUTIVE SUMMARY**

Clark and McIntosh Industrial complex is available for lease. It is located at 6015 Deacon Road and consists of 12,050 square feet across 4 buildings within a fenced-in 0.79 acre parcel. Each building has a newer roof, is fully insulated with spray foam walls and overhead doors. The complex can be subdivided into smaller spaces.

49.4
AVERAGE AGE

Demographics within 3-mile radius

Located at 6015 Deacon Road, the complex is situated within a fenced-in 0.79 acre parcel, offering a secure and accessible location for businesses, enhancing the appeal for potential tenants.