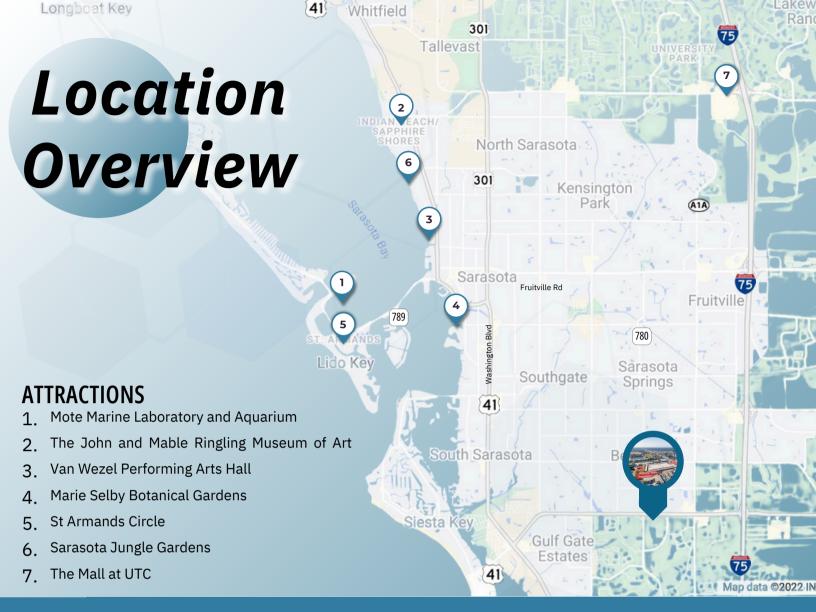

49.4
AVERAGE AGE

Demographics within 3-mile radius

Located at 6015 Deacon Road, the complex is situated within a fenced-in 0.79 acre parcel, offering a secure and accessible location for businesses, enhancing the appeal for potential tenants.