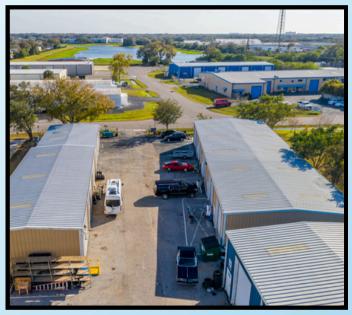

## **EXECUTIVE SUMMARY**

Clark and McIntosh Industrial complex is available for lease. It is located at 6015 Deacon Road and consists of 12,050 square feet across 4 buildings within a fenced-in 0.79 acre parcel. Each building has a newer roof, is fully insulated with spray foam walls and overhead doors. The complex can be subdivided into smaller spaces.

Building 1 is 4,800 SF with one air conditioned office, 2 restrooms and 5 overhead doors.

Building 2 is 3,500 SF with an open air conditioned office-showroom area, 2 private restrooms and 4 overhead doors building 3 is 3,000 SF + loft area consisting of all warehouse with 3 overhead doors.