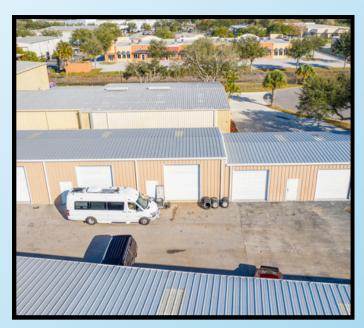

Building 1 is 4,800 SF with one air conditioned office, 2 restrooms and 5 overhead doors.

Building 2 is 3,500 SF with an open air conditioned office-showroom area, 2 private restrooms and 4 overhead doors building 3 is 3,000 SF + loft area consisting of all warehouse with 3 overhead doors.

The entire complex features newer roofs, full insulation with spray foam walls, and multiple overhead doors for each building, ensuring a secure and well-maintained environment suitable for diverse industrial and commercial uses.