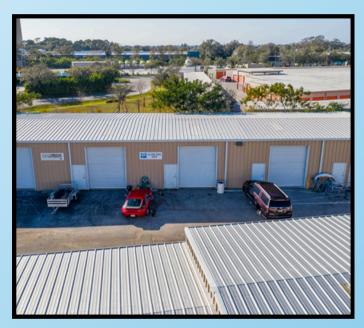

Building 1 is 4,800 SF with one air conditioned office, 2 restrooms and 5 overhead doors.

Building 2 is 3,500 SF with an open air conditioned office-showroom area, 2 private restrooms and 4 overhead doors building 3 is 3,000 SF + loft area consisting of all warehouse with 3 overhead doors.

The complex offers a total of 12,050 square feet across 4 buildings, including spaces with air-conditioned offices and restrooms, ideal for businesses requiring a mix of office and warehouse facilities.