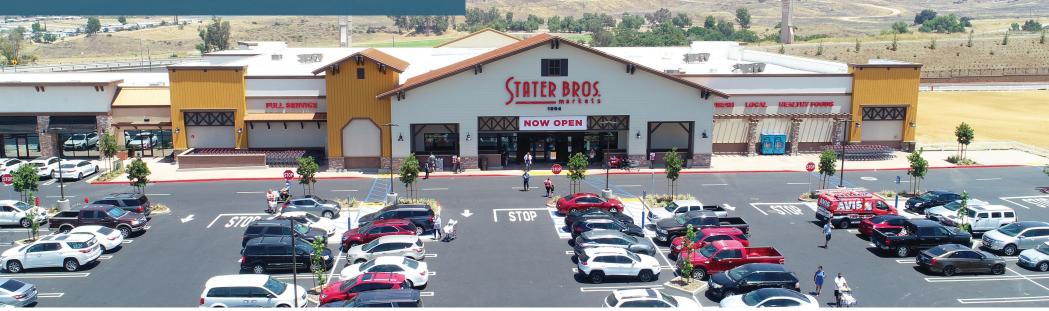

**Stater Bros. Markets Anchored Shopping Center Shops Available** 

**LEWIS**RETAIL CENTERS

## **OVERVIEW**

- ±3,022 SF shop space available
- Average annual household income in excess of \$120,000 within 3 miles
- Freeway visibility with traffic counts exceeding 112,173 cars per day on the Interstate 10
- Lack of competition gives a tenant the opportunity to service the trade area unencumbered by competitors