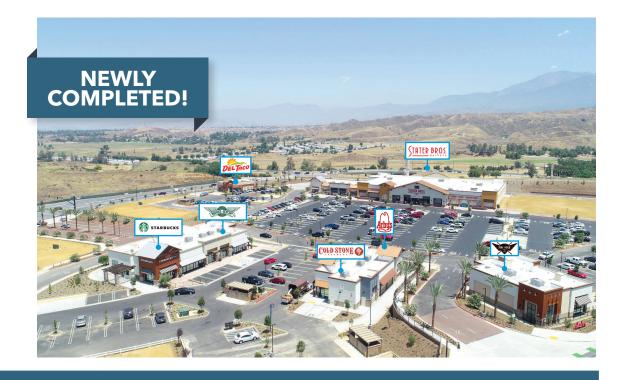

**Stater Bros. Markets Anchored Shopping Center Shops Available** 

**LEWIS**RETAIL CENTERS

## **OVERVIEW**

- ±3,022 SF shop space available
- Average annual household income in excess of \$120,000 within 3 miles
- Freeway visibility with traffic counts exceeding 112,173 cars per day on the Interstate 10
- Lack of competition gives a tenant the opportunity to service the trade area unencumbered by competitors