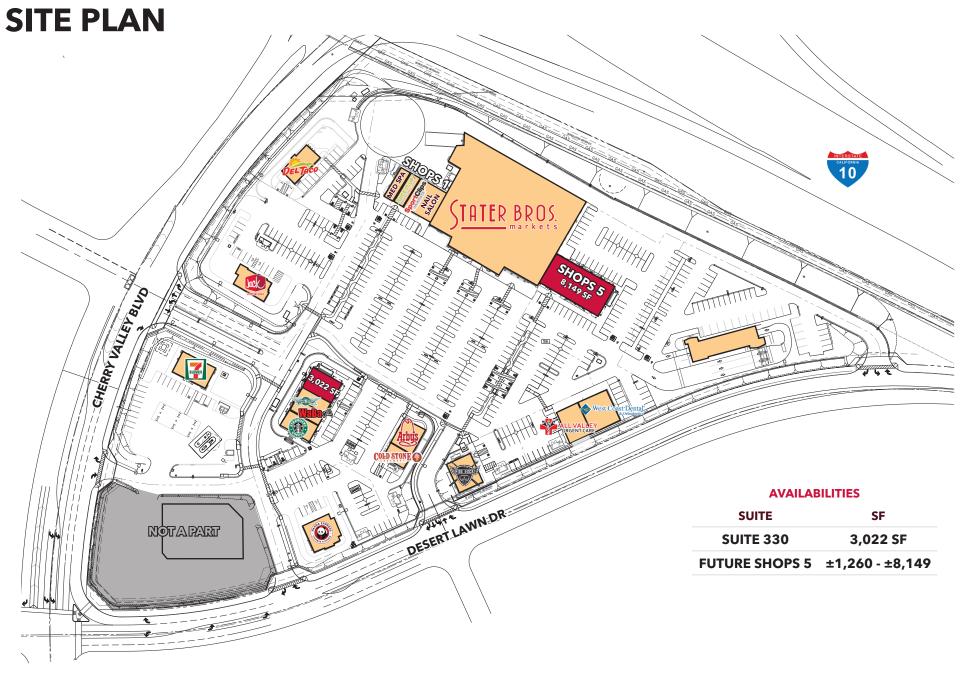

## **OVERVIEW**

- ±3,022 SF shop space available
- Average annual household income in excess of \$120,000 within 3 miles
- Freeway visibility with traffic counts exceeding 112,173 cars per day on the Interstate 10
- Lack of competition gives a tenant the opportunity to service the trade area unencumbered by competitors

## THE MARKETPLACE AT CALIMESA - Calimesa, California 92223

© SRS Real Estate Partners & Lee & Associates Commerical Real Estate Services, Inc. The information presented was obtained from sources deemed reliable; however SRS Real Estate Partners & Lee & Associates Commercial Real Estate Services, Inc. does not guarantee its completeness or accuracy.