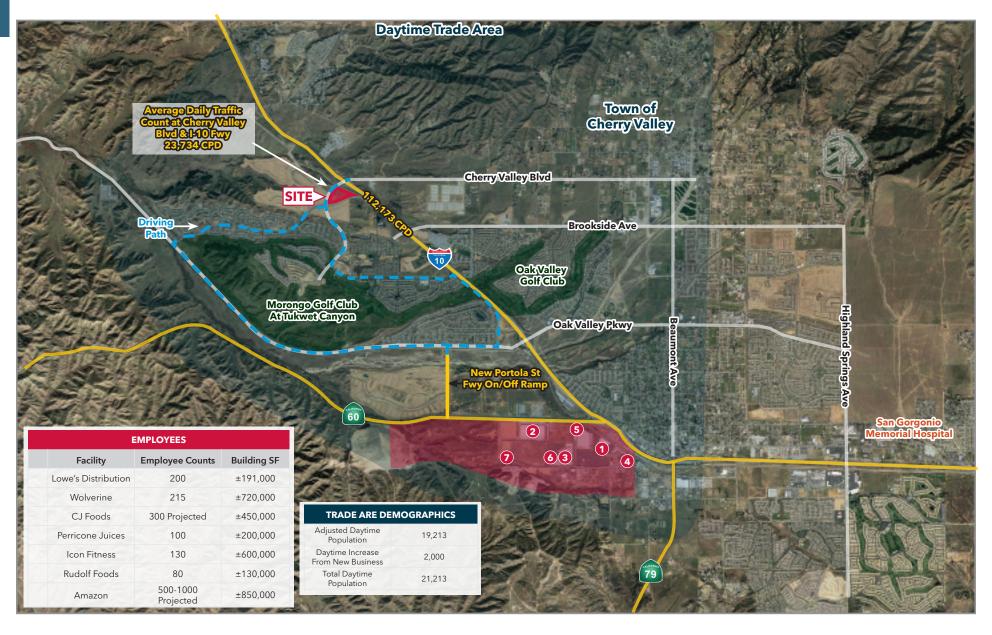

# **EMPLOYEE DEMOS & TRAFFIC PATTERNS**

**RETAIL CENTERS** 

## THE MARKETPLACE AT CALIMESA - Calimesa, California 92223 © SRS Real Estate Partners & Lee & Associates Commerical Real Estate Services, Inc. The information presented was obtained from

sources deemed reliable: however SRS Real Estate Partners & Lee & Associates Commercial Real Estate Services, Inc. does not guarantee its completeness or accuracy.